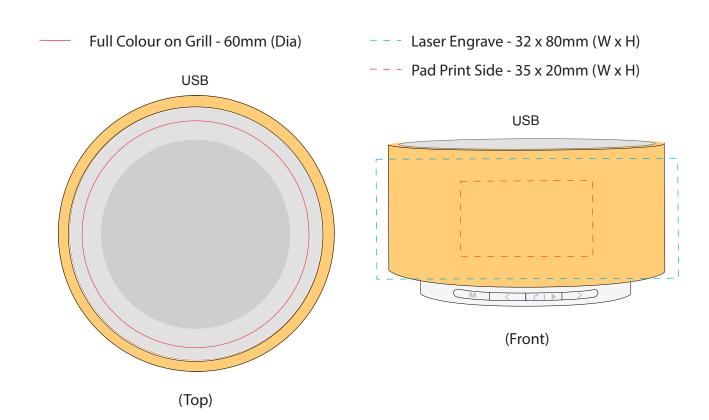

Wireless Speaker Sound S063

Product Dimension: 73 x 43mm (Dia x H)

| Item:               | Details                 | Please | Proof Number |
|---------------------|-------------------------|--------|--------------|
| Model No.           | Wireless Bamboo Speaker |        | 1            |
| Item Colour:        | White / Natural         |        |              |
| Quantity:           | Units                   |        |              |
| Customer Logo:      | TBA                     |        |              |
| Print / Engrave:    | TBA                     |        |              |
| Attachments:        | TBA                     |        |              |
| Packaging:          | TBA                     |        |              |
| Approval Signature: |                         |        |              |
| Date:               |                         |        |              |