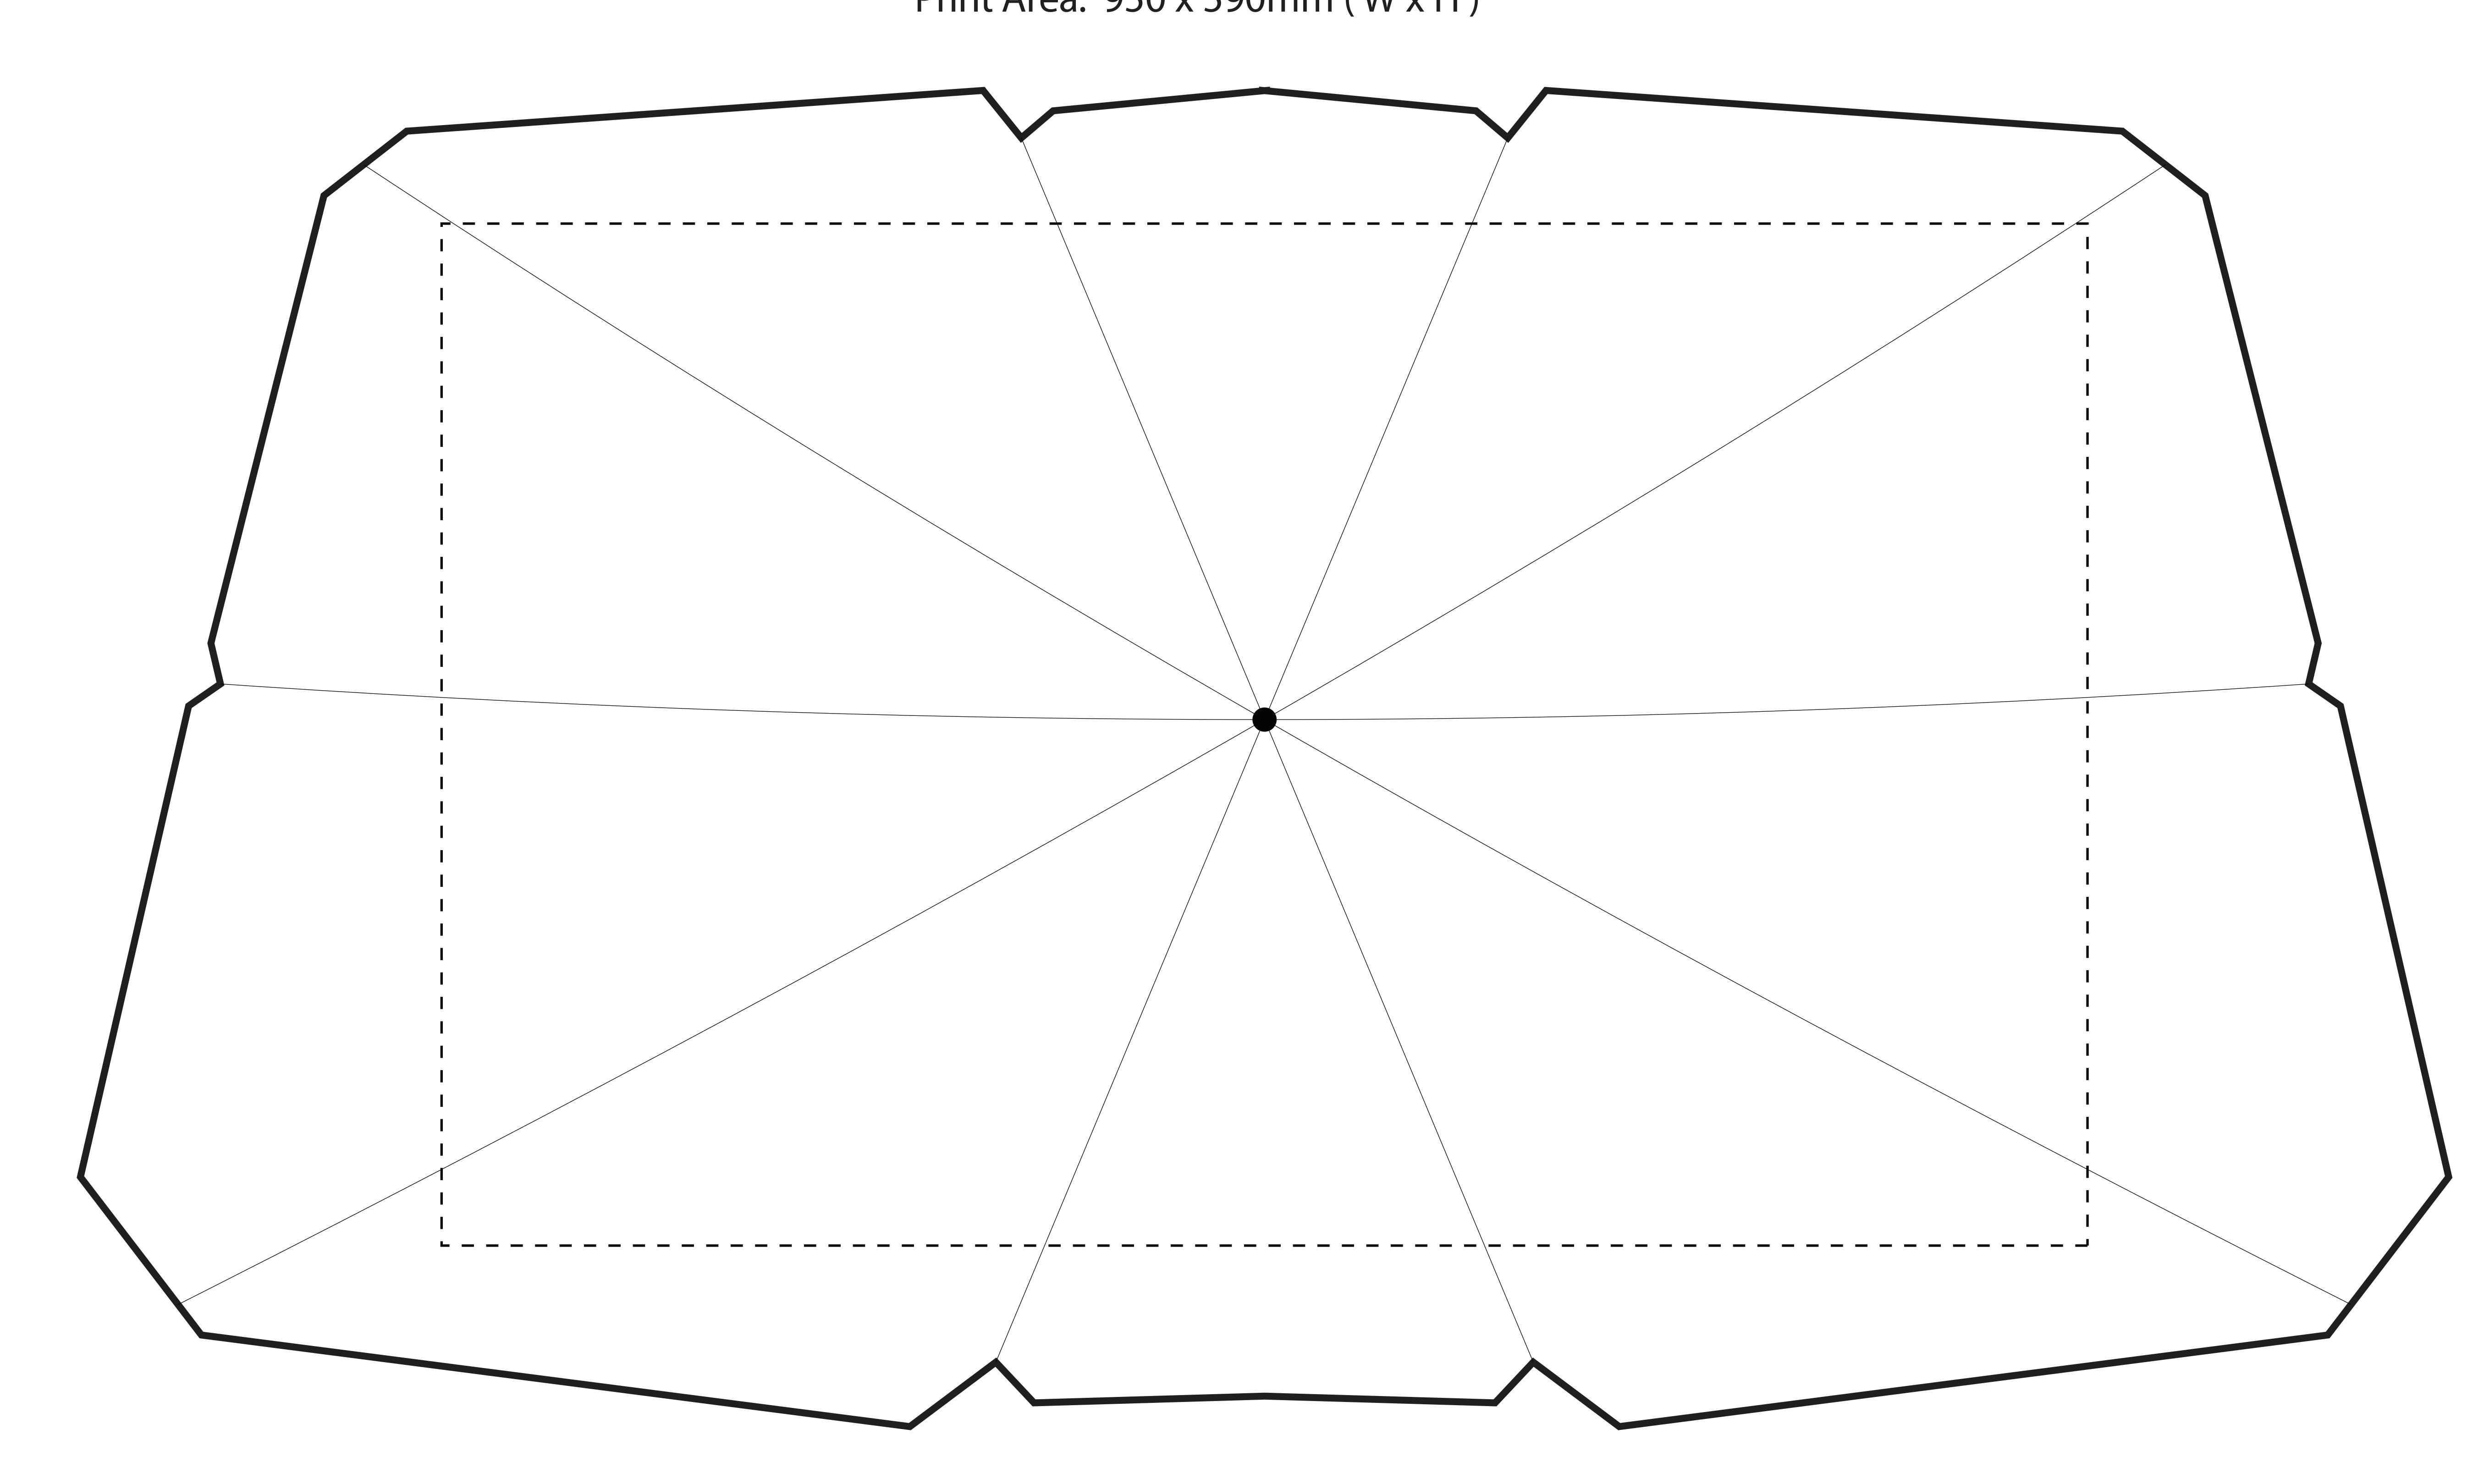

Auto LS193

LARGE

Dimensions: 140 x79cm (W x H)
Print Area: 950 x 590mm (W x H)

| Item:               | Details              | Please | Proof Number |
|---------------------|----------------------|--------|--------------|
| Model No.           | LS193 - Car Sunshade |        | 1            |
| Item Colour:        | Silver               |        |              |
| Quantity:           |                      |        |              |
| Customer Logo:      |                      |        |              |
| Print / Engrave:    |                      |        |              |
| Print Position:     | 1 Position           |        |              |
| Packaging:          | Unbranded Bag        |        |              |
| Approval Signature: |                      |        |              |
| Date:               |                      |        |              |