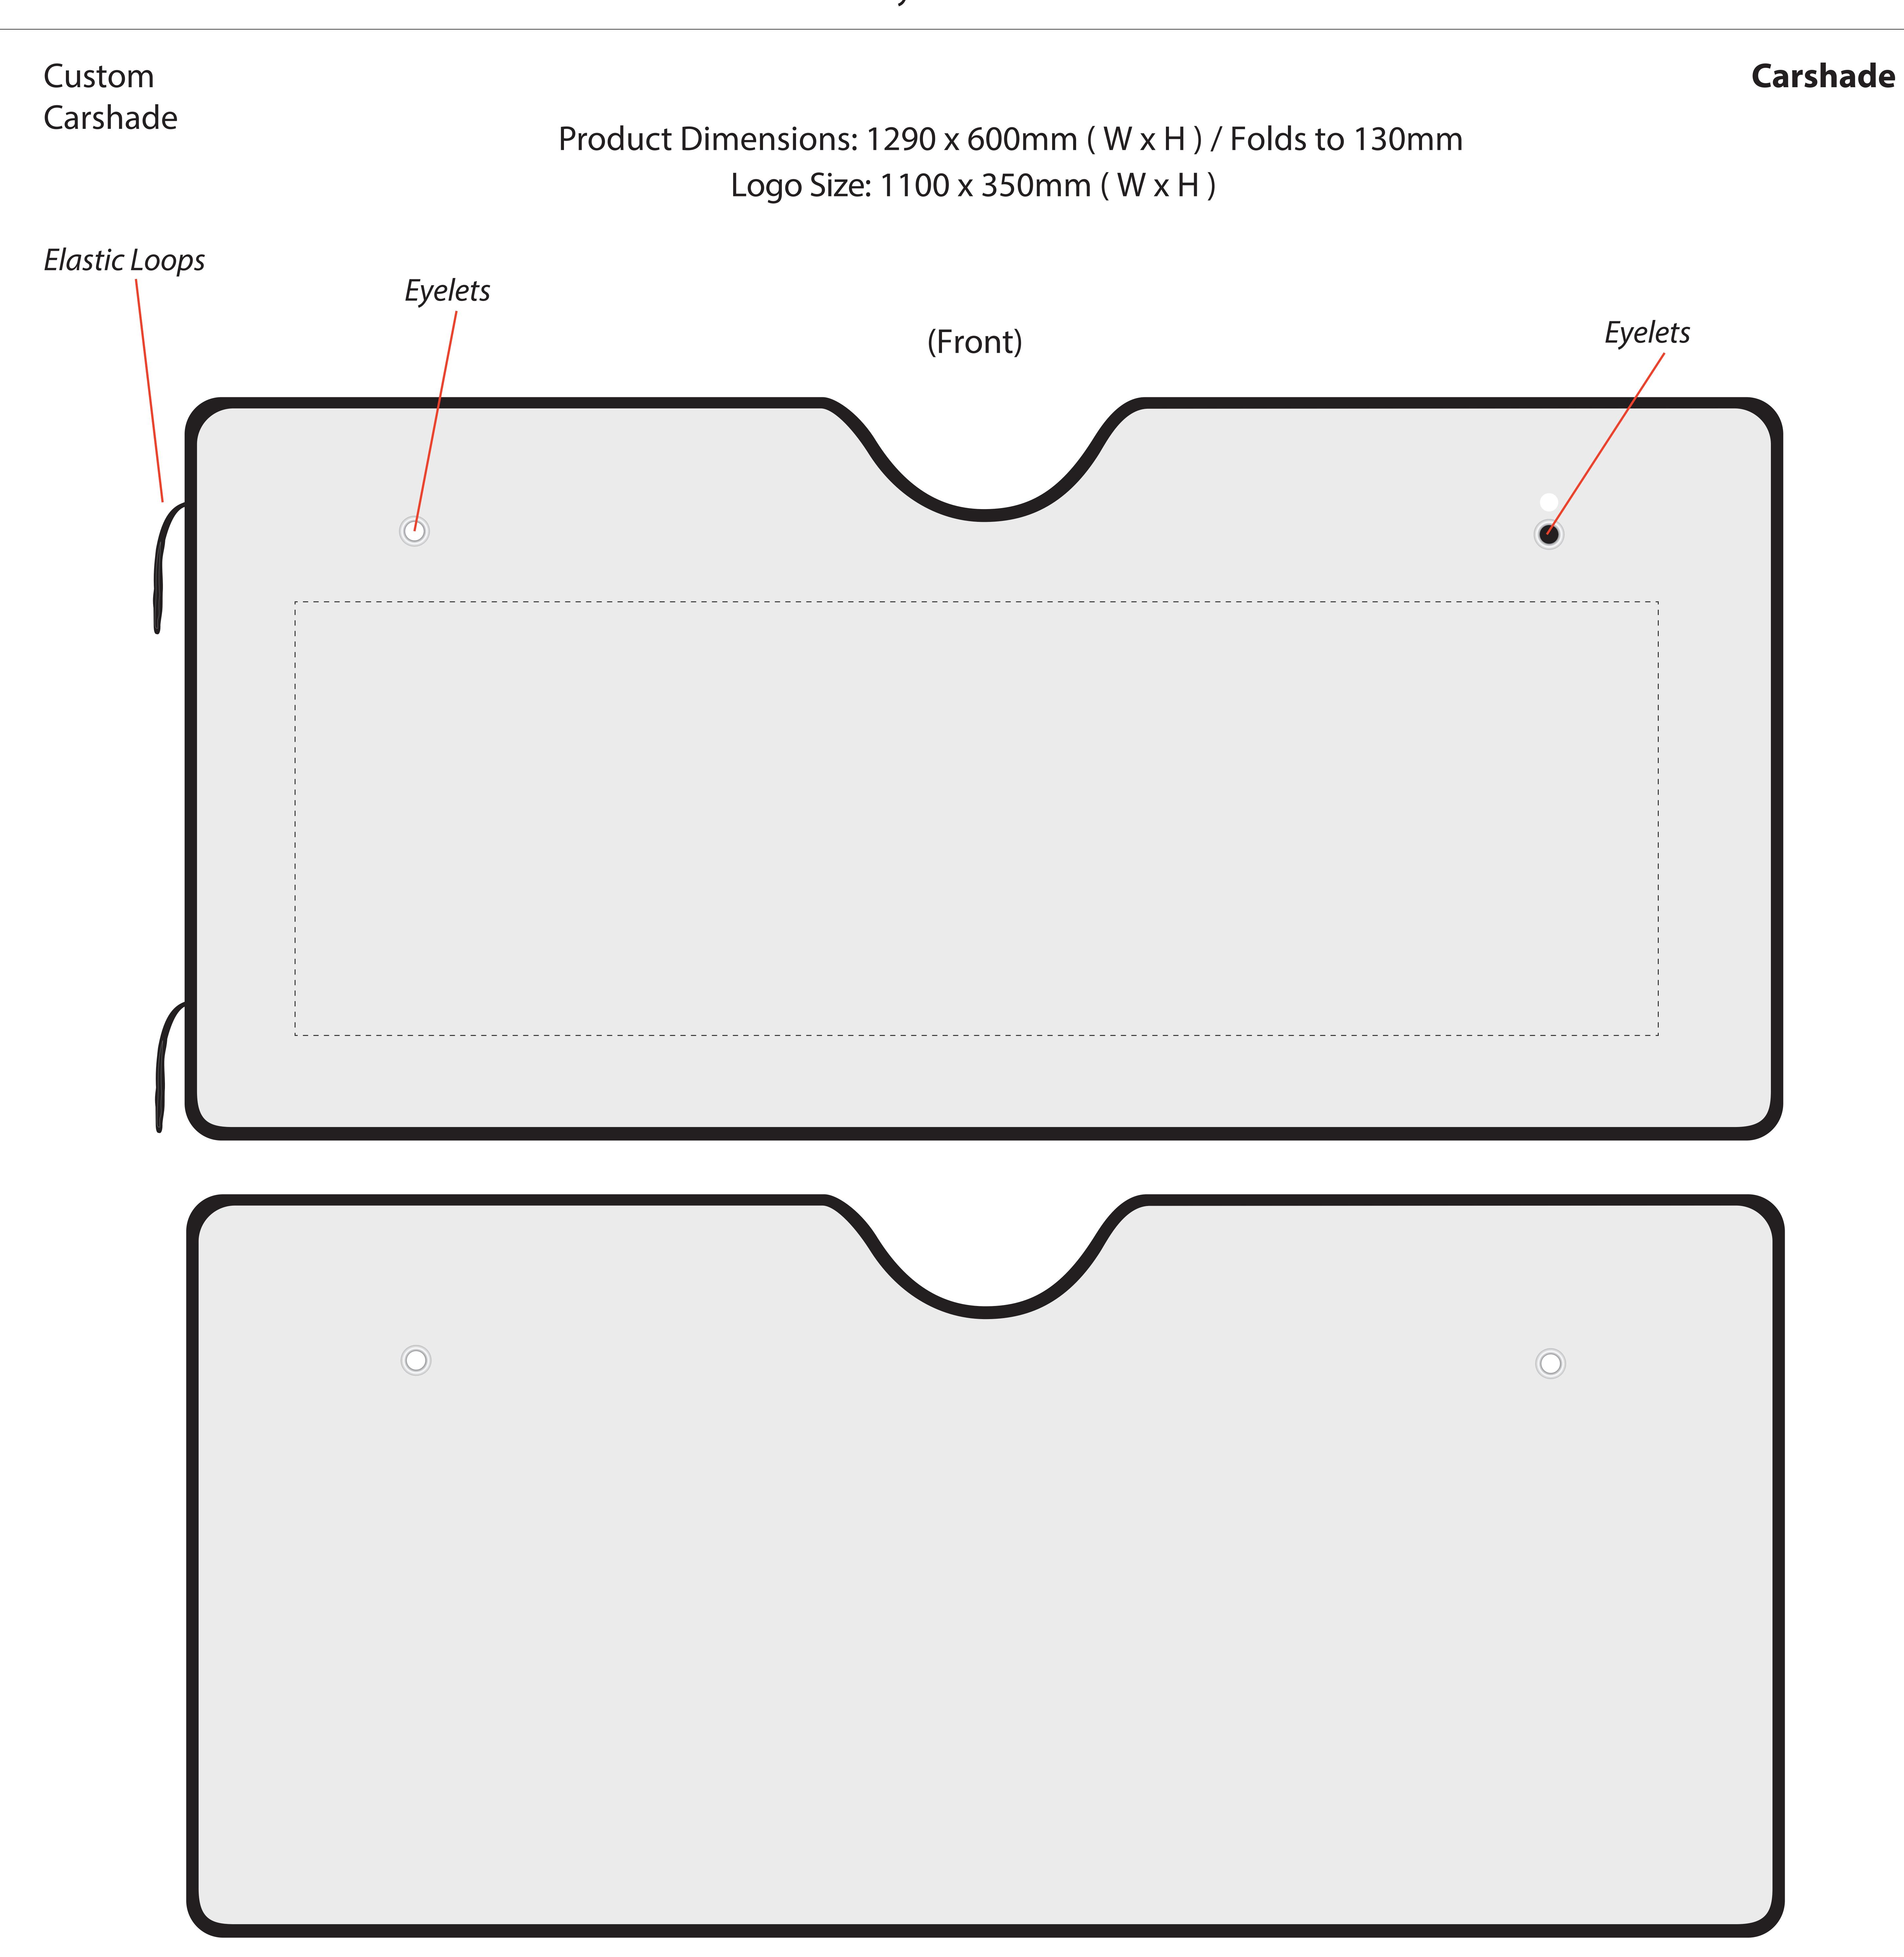

## (Back

| Item:               | Details:                                                                            | Please  // | Proof Number: |
|---------------------|-------------------------------------------------------------------------------------|------------|---------------|
| Model No.           | LS188                                                                               |            | 1             |
| Item Colour:        | Black contract trim and Silver backing.                                             |            |               |
| Quantity:           |                                                                                     |            |               |
| Customer Logo:      |                                                                                     |            |               |
| Print / Engrave:    |                                                                                     |            |               |
| Attachments:        | 2 Black elastic loops, 2 nickel plated eyelets, 2 black suction cups to fit eyelets |            |               |
| Packaging:          | Standard                                                                            |            |               |
| Approval Signature: |                                                                                     |            |               |
| Date:               |                                                                                     |            |               |