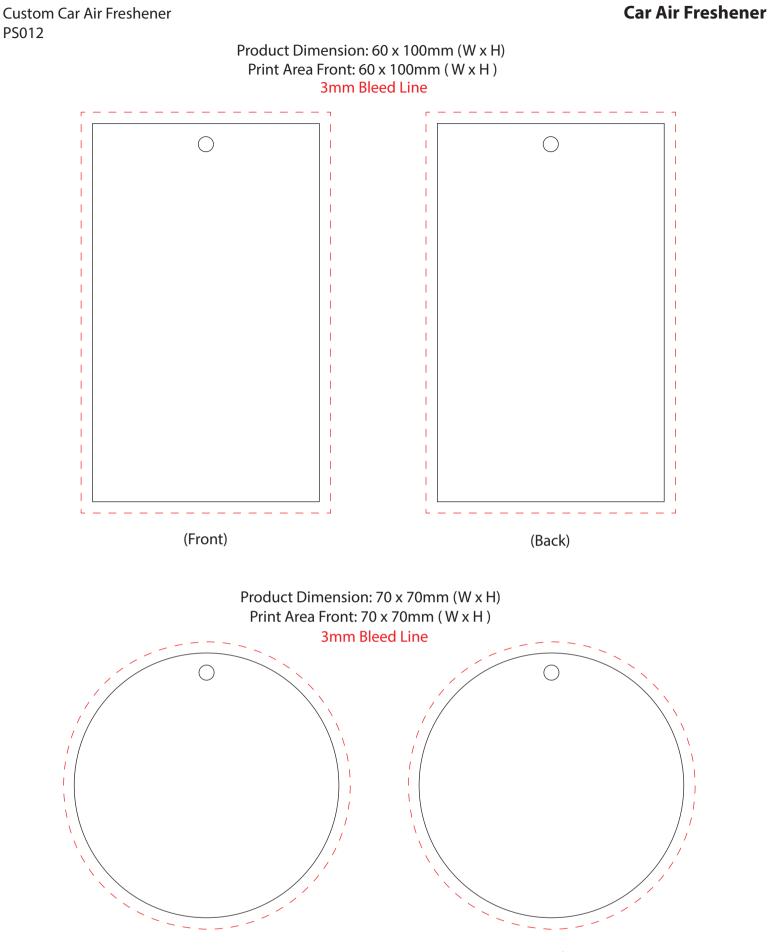

## **ARTWORK APPROVAL**

\*Please note this line drawing is a guide only and may not include all product details. Print position may vary slightly due to human error and is considered acceptable. \*Please check all details carefully.

(Front)

(Back)

| ltem:               | Details:                                | Please | Proof Number: |
|---------------------|-----------------------------------------|--------|---------------|
| Model No.           | PS012 - Custom Shape Car Air Fresheners |        | 1             |
| Item Colour:        | White                                   |        |               |
| Scent:              | ТВС                                     |        |               |
| Quantity:           | ТВС                                     |        |               |
| Customer Logo:      | ТВС                                     |        |               |
| Print / Engrave:    | Full Colour Digital Print               |        |               |
| Attachments:        | White OR Black String                   |        |               |
| Packaging:          | Polybag                                 |        |               |
| Approval Signature: |                                         |        |               |
| Date:               |                                         |        |               |