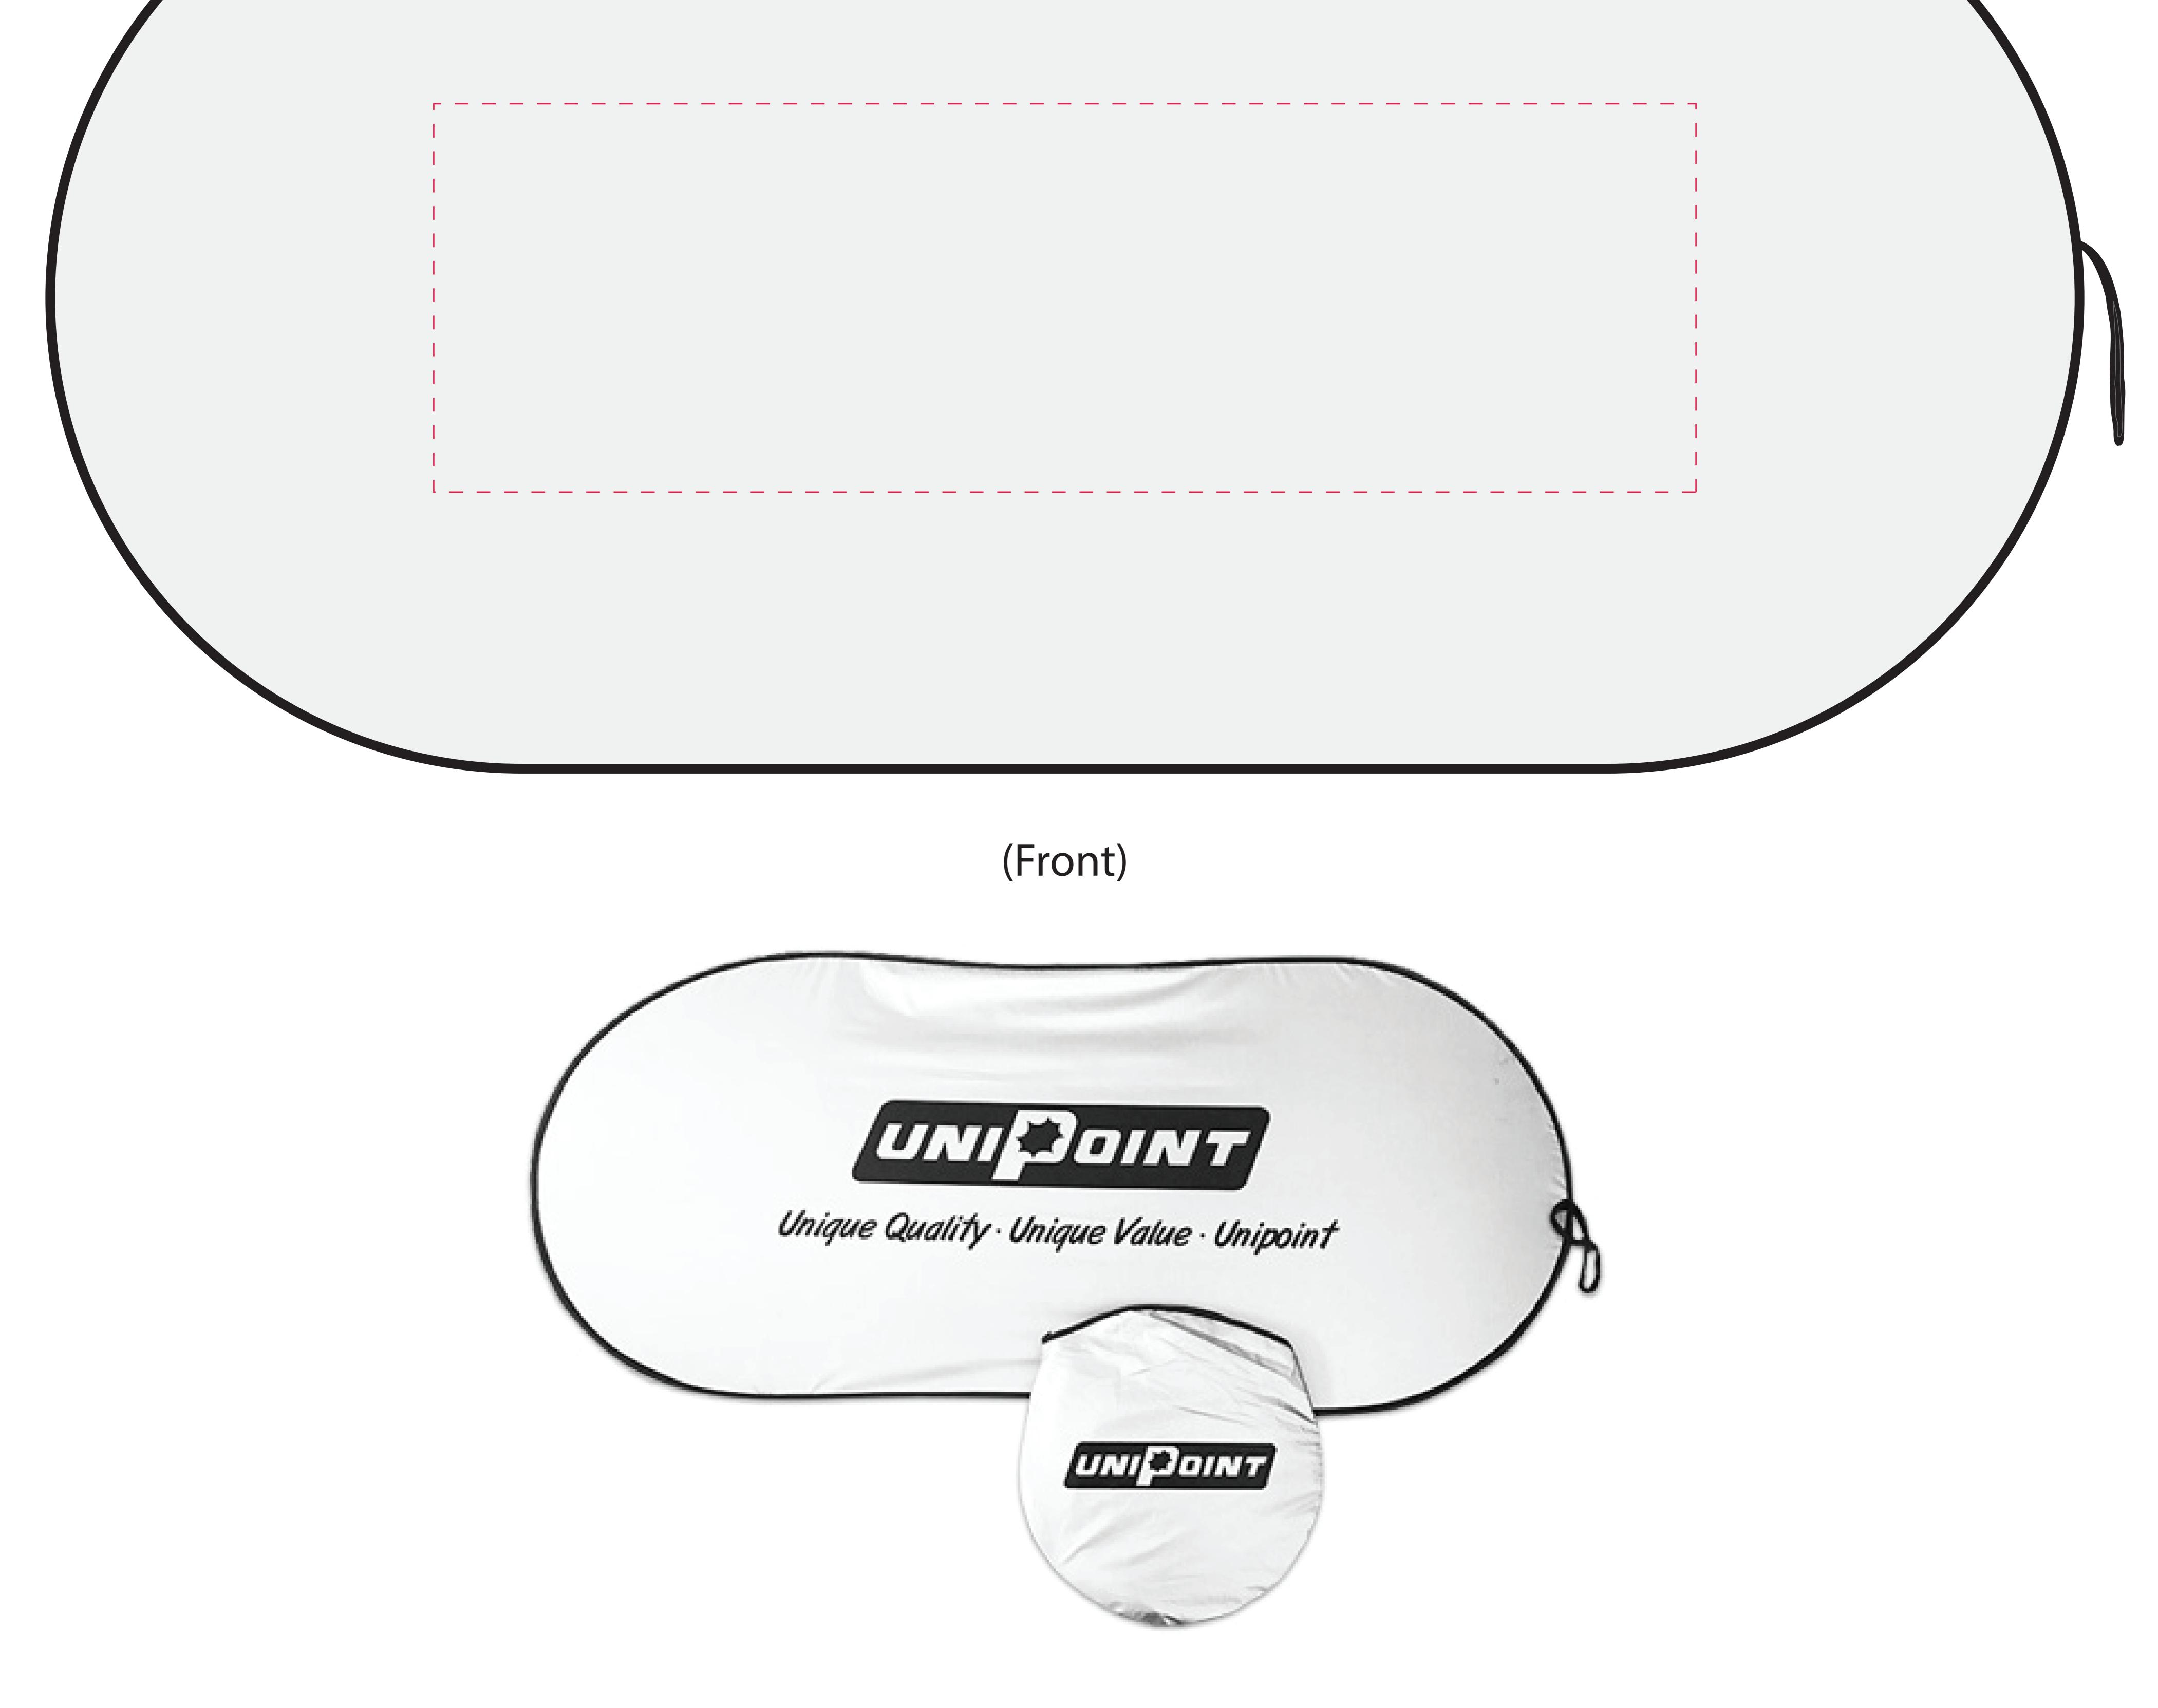

Auto LS179

> Product Dimension: 1050 x 490mm (W x H) Max Print Area: 650 x 200mm (W x H)

Lifestyle

| ltem:     | Details              | PI | ease | Proof Number |
|-----------|----------------------|----|------|--------------|
| Model No. | LS179 - Car Sunshade |    |      | 1            |

| Item Colour:        | Silver with Black Trim  |  |  |  |
|---------------------|-------------------------|--|--|--|
| Quantity:           | Units                   |  |  |  |
| Customer Logo:      |                         |  |  |  |
| Print / Engrave:    |                         |  |  |  |
| Attachments:        | 1 x Black Plastic Loops |  |  |  |
| Packaging:          | Unbranded Bag           |  |  |  |
| Approval Signature: |                         |  |  |  |
| Date:               |                         |  |  |  |