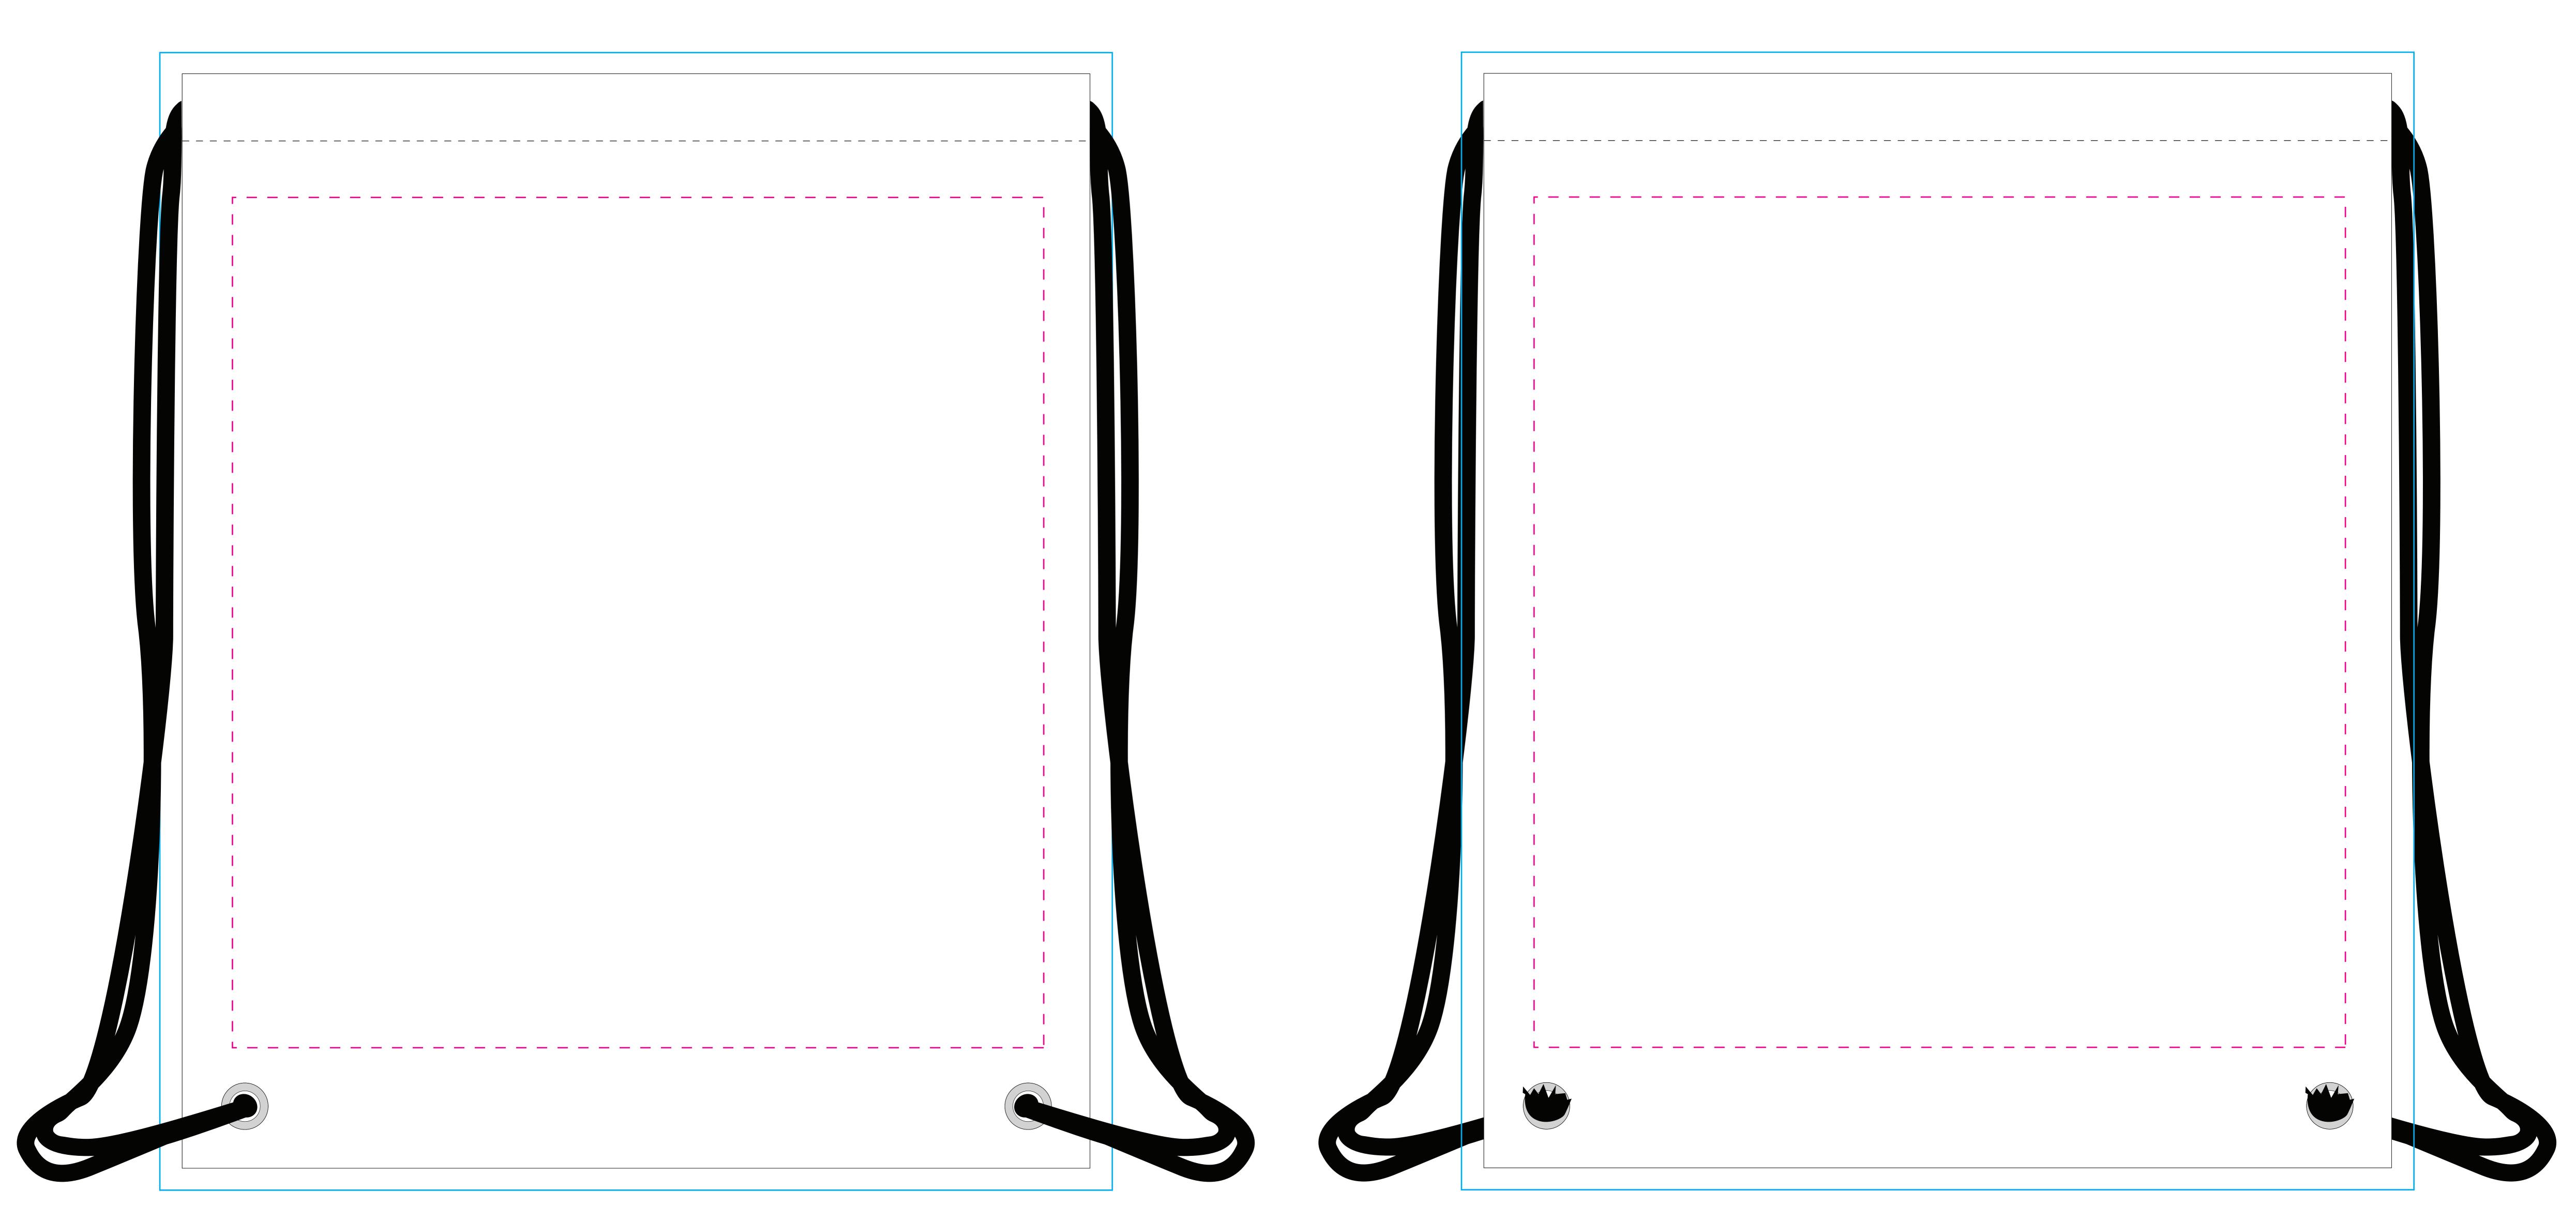

Polyester Drawstring Backpack SPB084 Product Dimension: 330 x 400mm ( W x H )

Print Area: All Over

Actual Print Size: All Over (W x H)

BLEED

TRIM LINE

IMPORTANT INFORMATION

Bag

(Keep inside lines)

(Front) (Back)