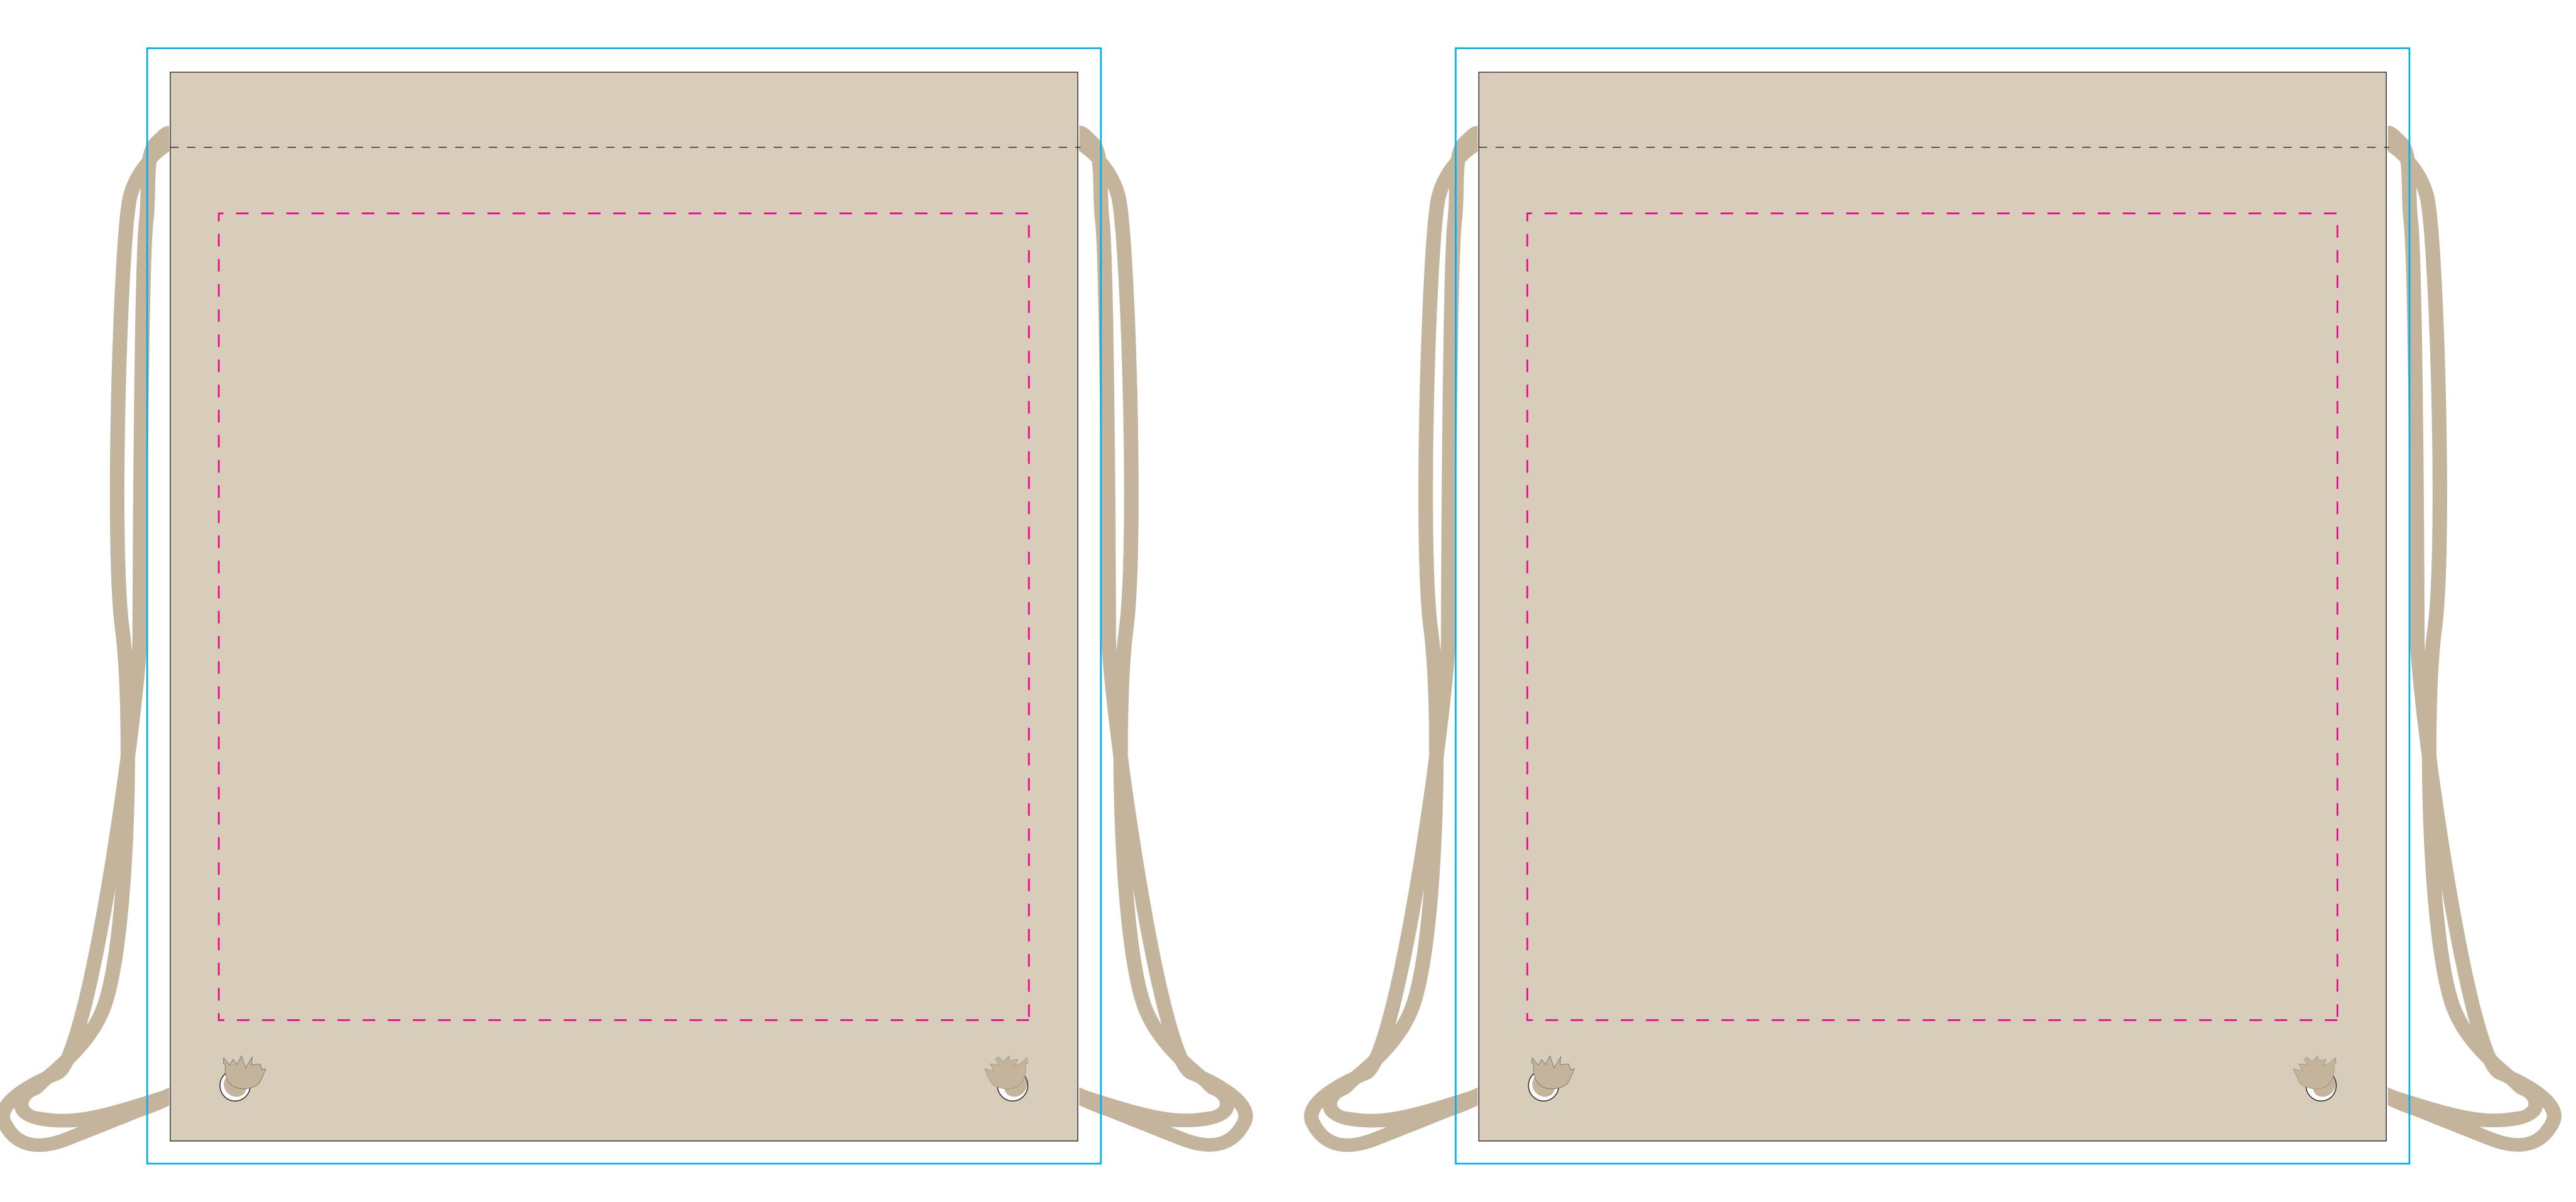

Cotton Drawstring Backpack SPB016

Product Dimension: 382 x 450mm (W x H)

Print Area: All Over

Actual Print Size: mm (W x H)

BLEED
TRIM I I

TRIM LINE
IMPORTANT INFORMATION

Bag

(Keep inside lines)

(Front)