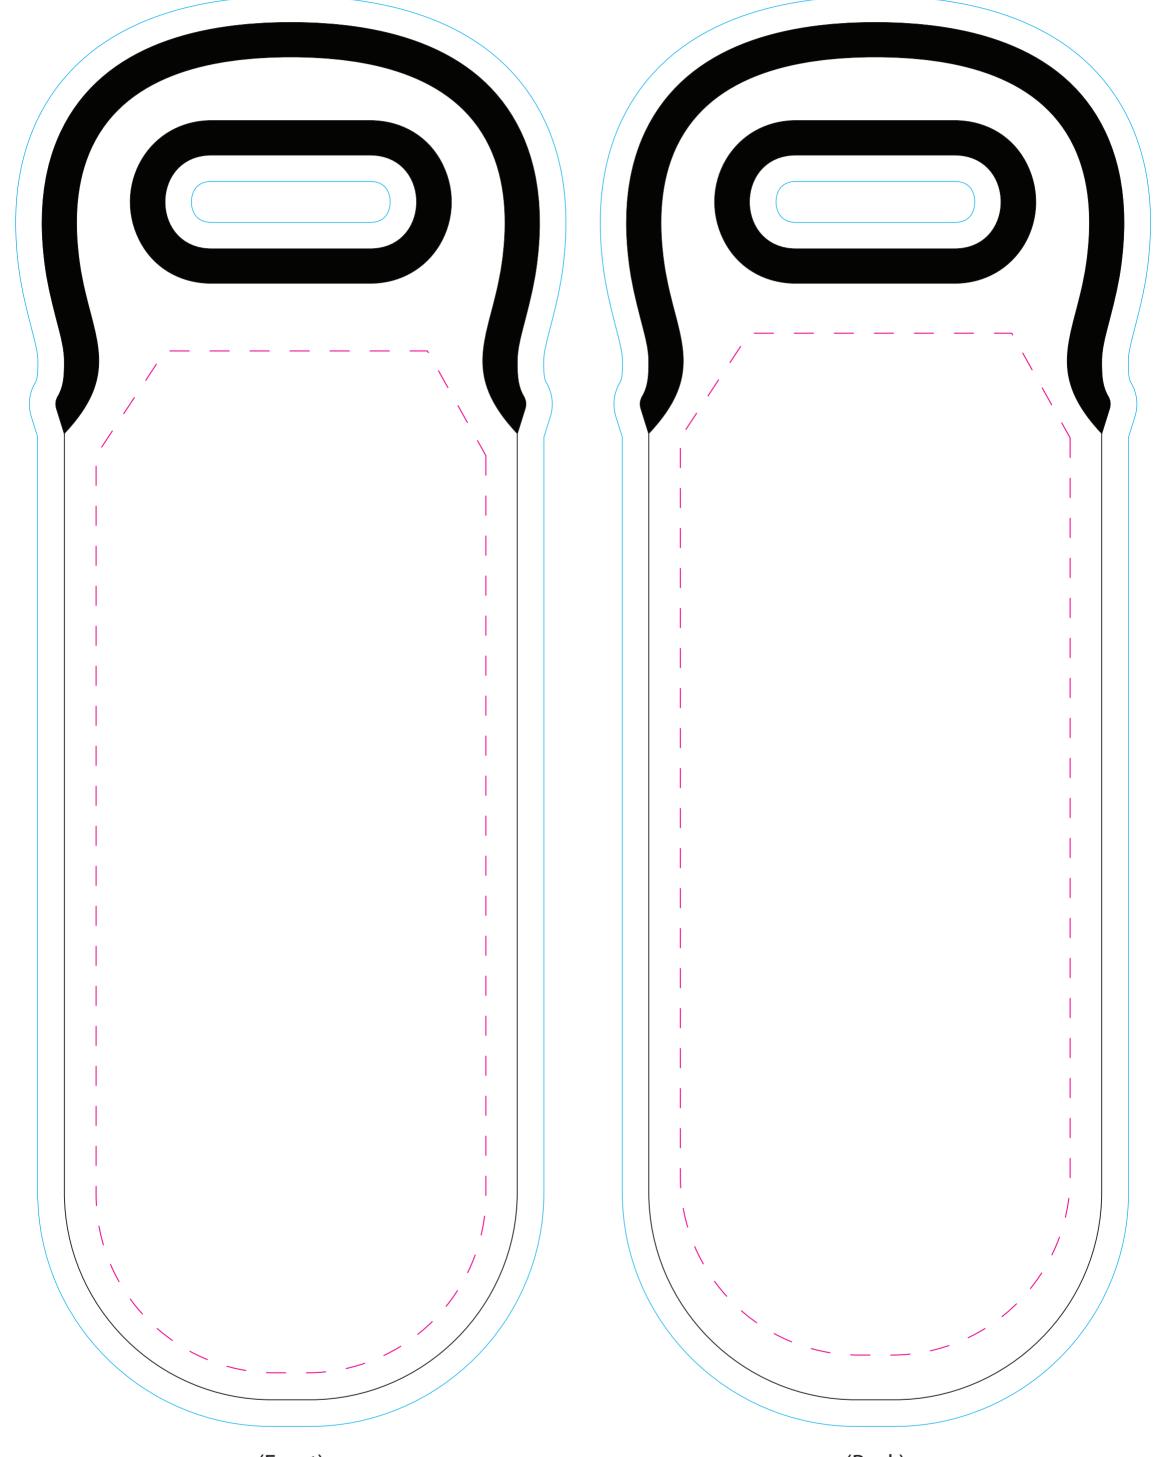

## **ARTWORK APPROVAL**

\*Please note this line drawing is a guide only and may not include all product details. Print position may vary slightly due to human error and is considered acceptable. \*Please check all details carefully.

Cooler Bag SPB004

Bag

Product Dimension: 131 x 365 x 10mm (W x H x L) Print Area: All Over Actual Print Size: mm (W x H)

BLEED

— TRIM LINE

 IMPORTANT INFORMATION (Keep inside lines)

(Front)

(Back)

| ltem:               | Details                  | Please |   | Proof Number |
|---------------------|--------------------------|--------|---|--------------|
| Model No.           | SPB004 - Wine Cooler Bag |        | * | 1            |
| Item Colour:        | White Body / Black Trim  |        | * |              |
| Quantity:           | Units                    |        |   |              |
| Customer Logo:      | ТВА                      |        |   |              |
| Print:              | Sublimation              |        |   |              |
| Attachments:        | Neoprene Material        |        |   |              |
| Packaging:          | ТВА                      |        |   |              |
| Approval Signature: |                          |        |   |              |
| Date:               |                          |        |   |              |