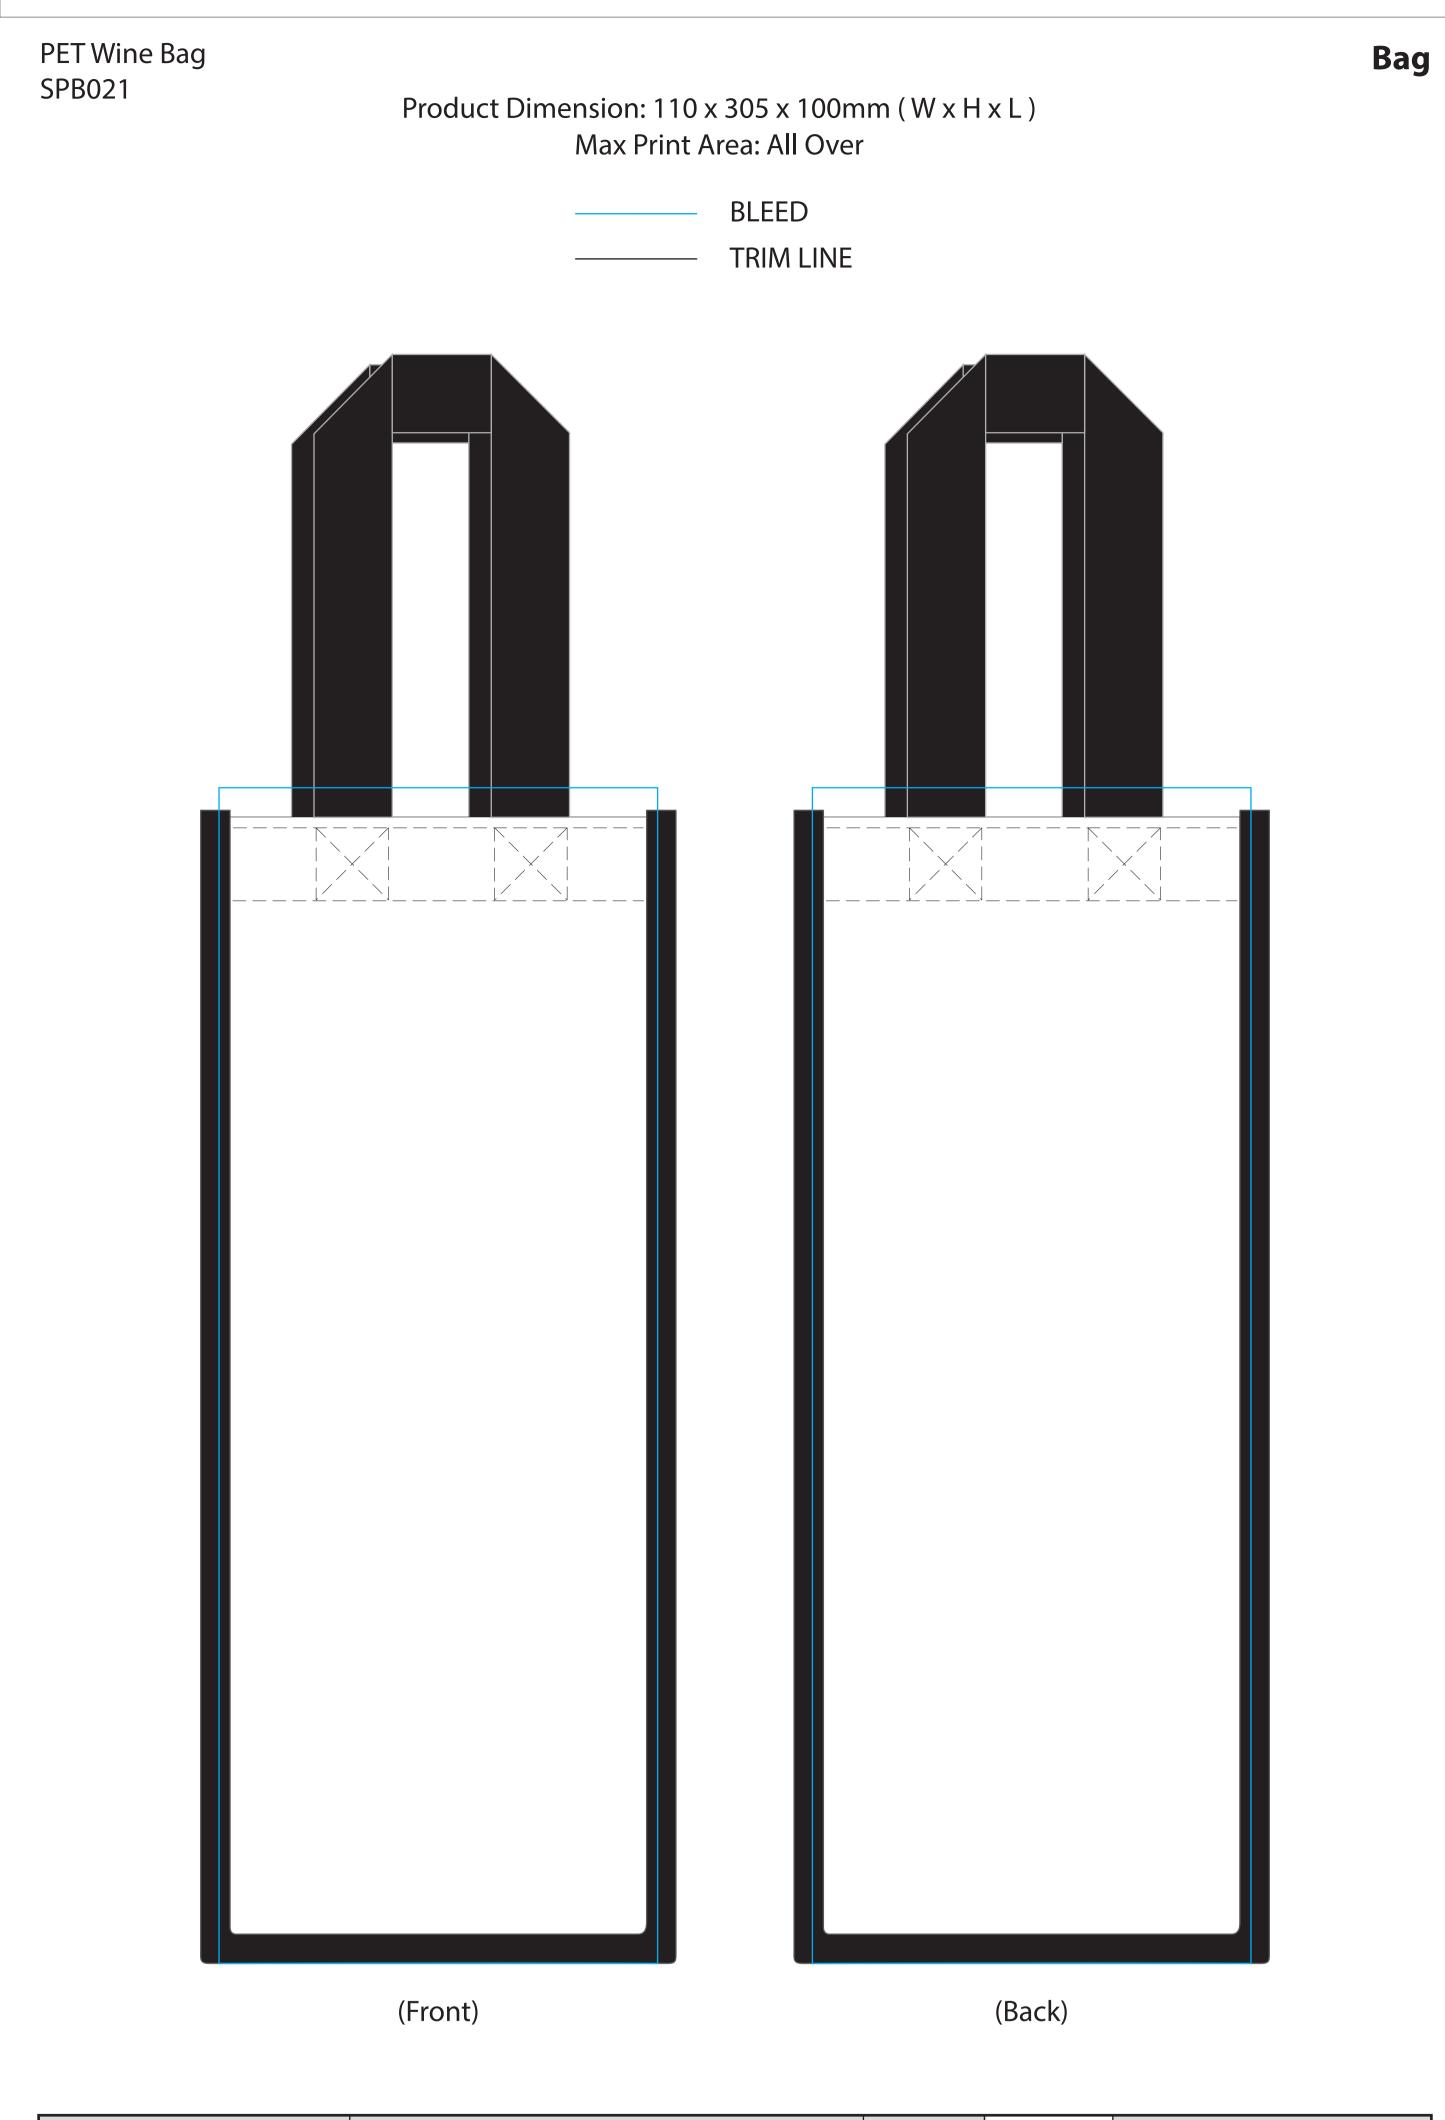

| ltem:               | Details                           | Please |   | Proof Number |
|---------------------|-----------------------------------|--------|---|--------------|
| Model No.           | SPB021 - PET Wine Bag (80gsm PET) |        | * | 1            |
| Item Colour:        | White / Black Trim                |        | * |              |
| Quantity:           | Units                             |        | - |              |
| Customer Logo:      | ТВА                               |        |   |              |
| Print:              | Sublimation                       |        |   |              |
| Attachments:        | ТВА                               |        |   |              |
| Packaging:          | ТВА                               |        |   |              |
| Approval Signature: |                                   |        |   |              |
| Date:               |                                   |        |   |              |