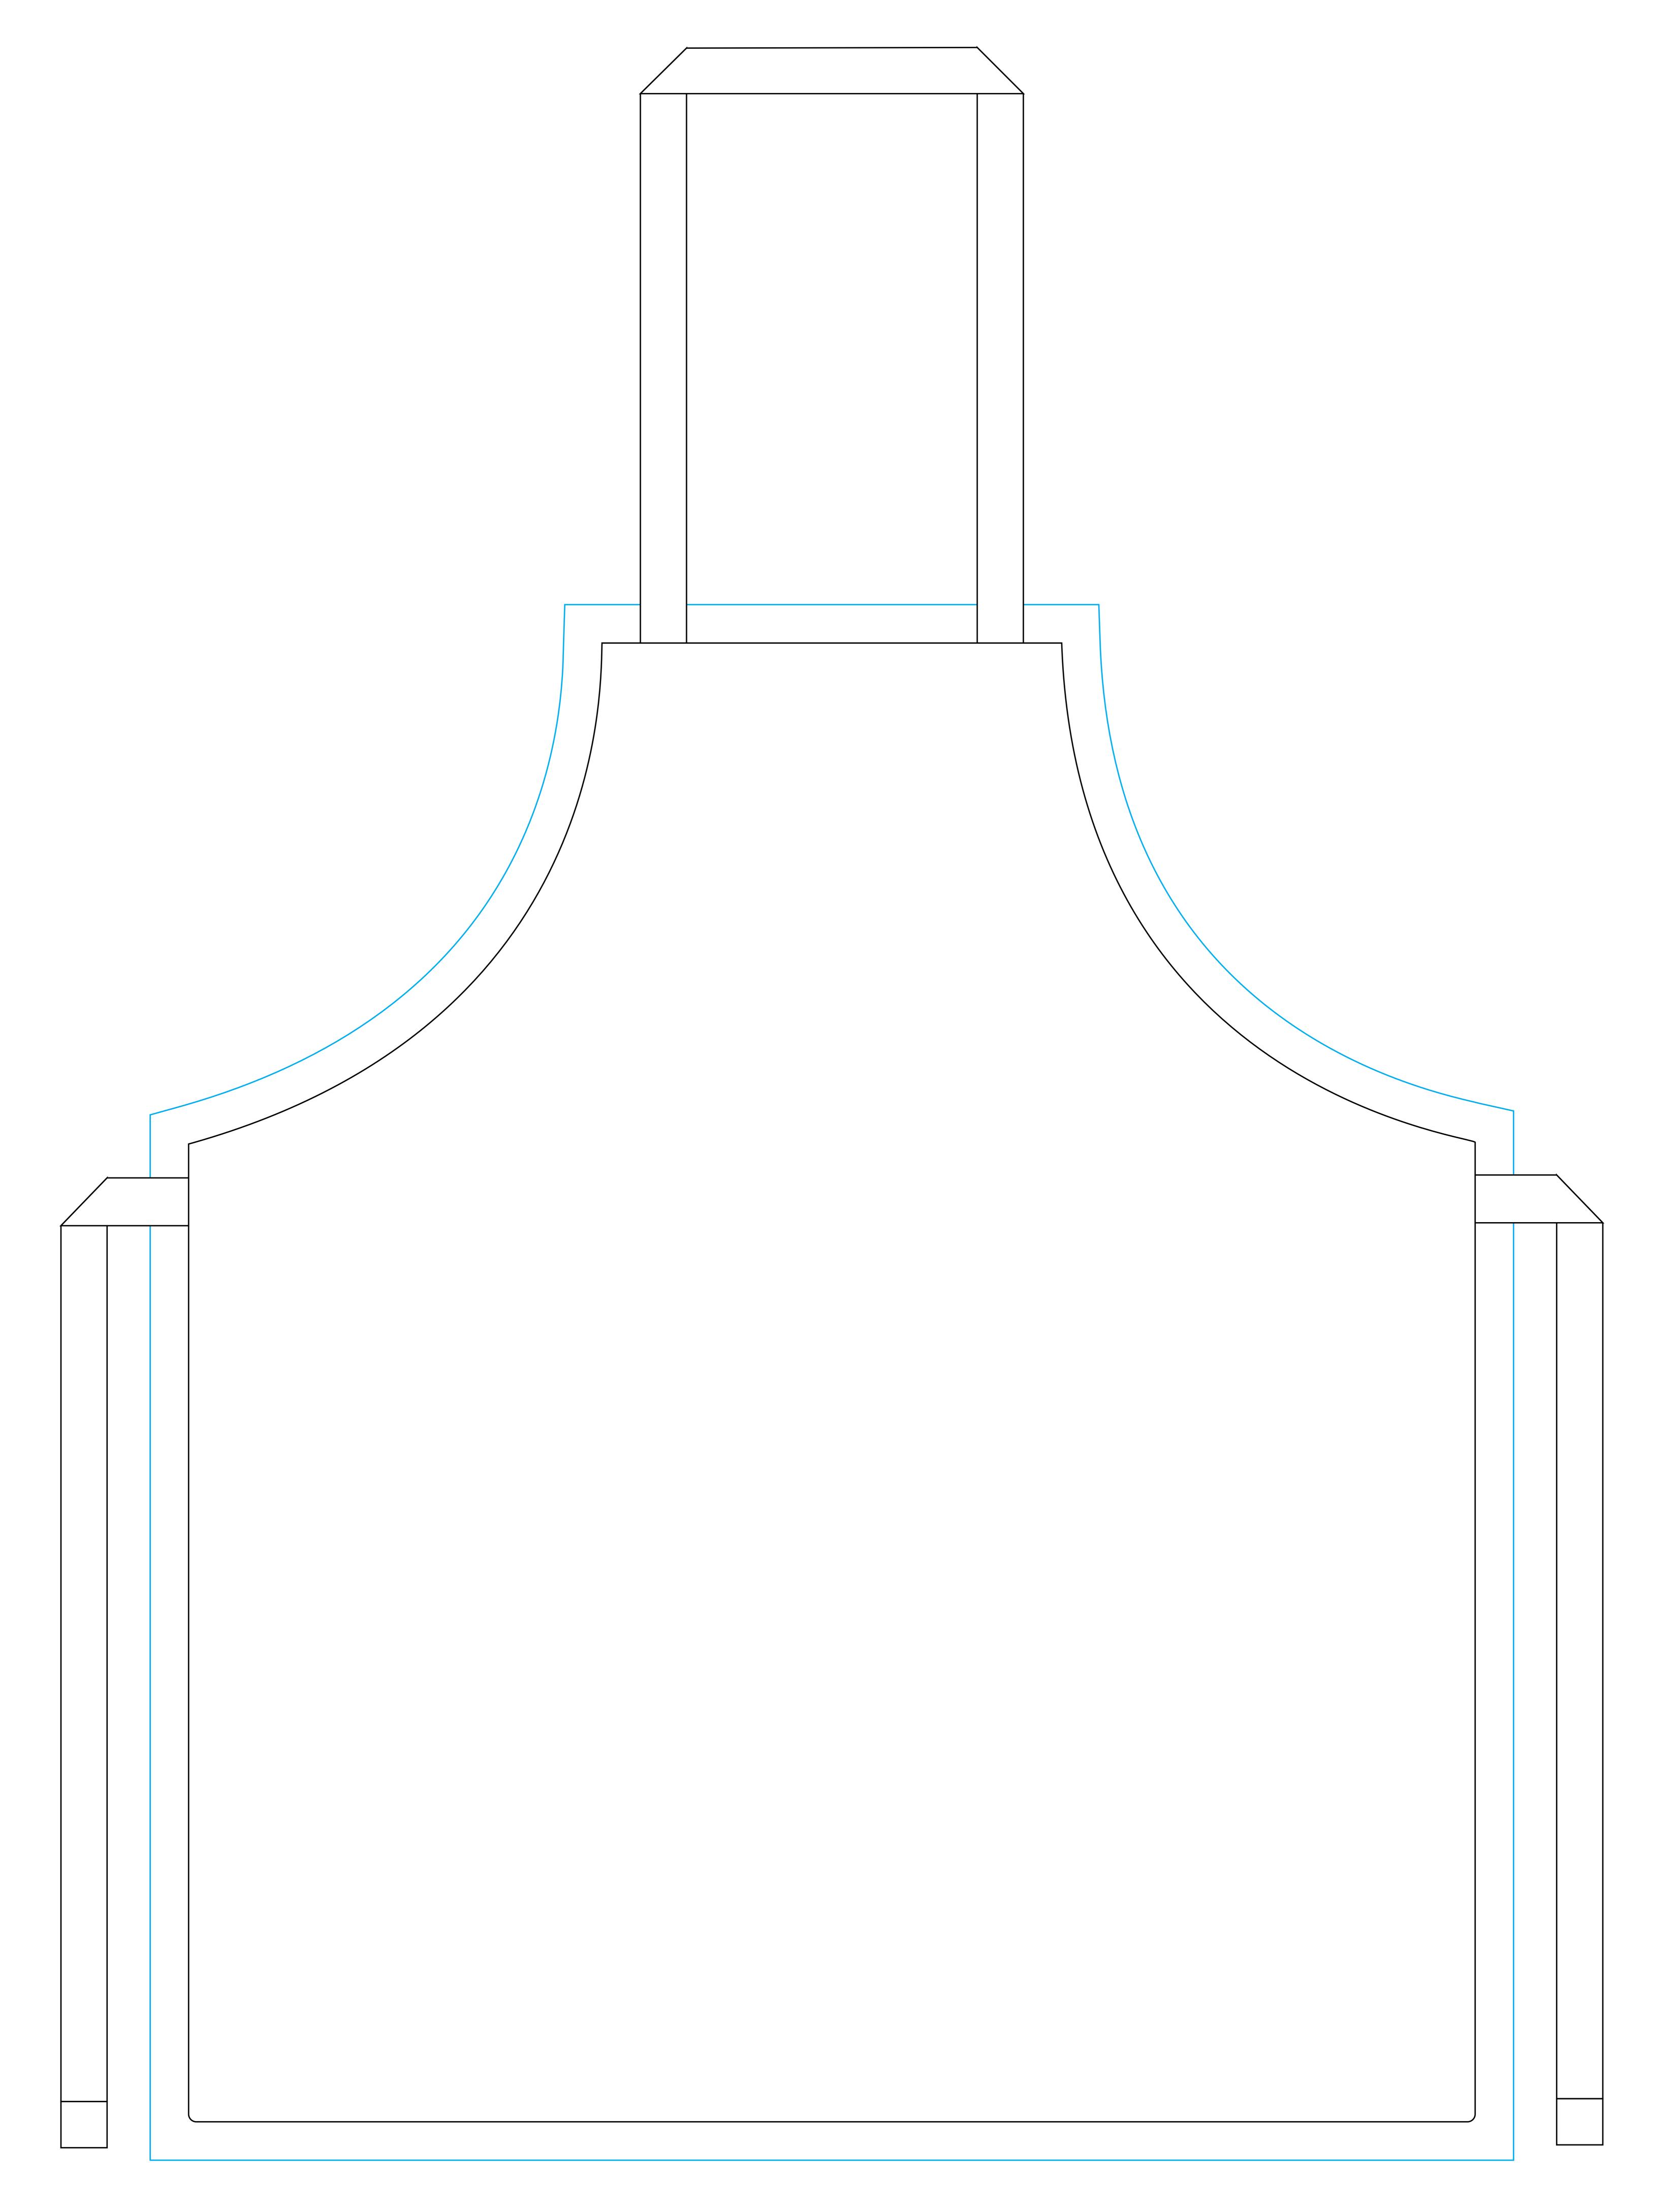

Apron LS150 Lifestyle

Product Dimension: 660 x 770mm (W x H - Excluding Straps ) Print Area: All Over Actual Print Size: mm (W x H)

- 20MM BLEED

\_\_\_\_\_ TRIM LINE

| ltem:               | Details                                | Please | Proof Number |
|---------------------|----------------------------------------|--------|--------------|
| Model No.           | LS150 - Apron (150gsm Polyester Twill) |        | 1            |
| Item Colour:        | White                                  |        |              |
| Quantity:           | Units                                  |        |              |
| Customer Logo:      | TBA                                    |        |              |
| Print / Engrave:    | Sublimation                            |        |              |
| Attachments:        | TBA                                    |        |              |
| Packaging:          | TBA                                    |        |              |
| Approval Signature: |                                        |        |              |
| Date:               |                                        |        |              |