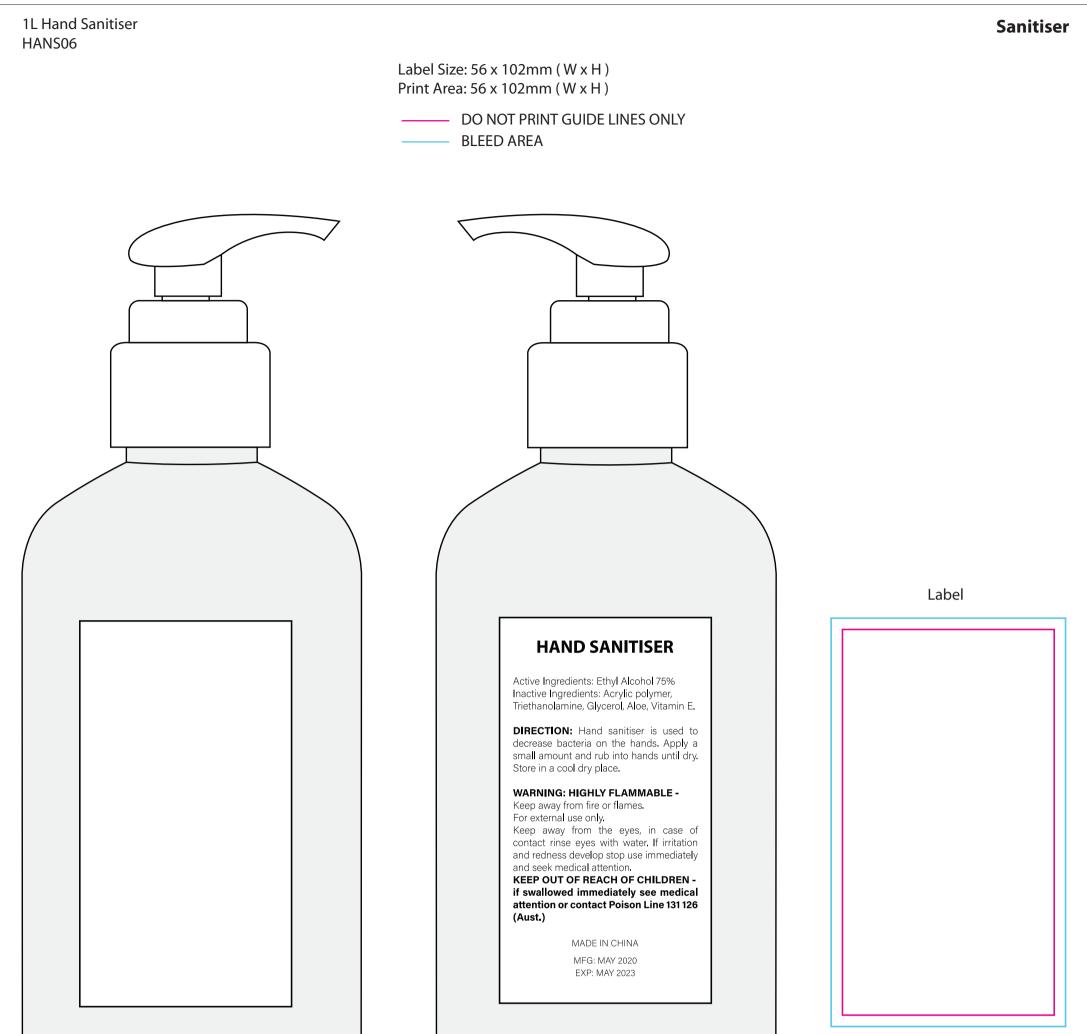

## **ARTWORK APPROVAL**

\*Please note this line drawing is a guide only and may not include all product details. Print position may vary slightly due to human error and is considered acceptable.

\*Please check all details carefully.

(Front)

(Back)

| ltem:               | Details                    | Please | Proof Number |
|---------------------|----------------------------|--------|--------------|
| Model No.           | 1L Hand Sanitiser - HANS06 |        | 1            |
| Item Colour:        | Clear / White              |        |              |
| Quantity:           | ТВА                        |        |              |
| Customer Logo:      | ТВА                        |        |              |
| Print / Engrave:    | Full Colour                |        |              |
| Attachments:        | Sticker Label              |        |              |
| Packaging:          | ТВА                        |        |              |
| Approval Signature: |                            |        |              |
| Date:               |                            |        |              |