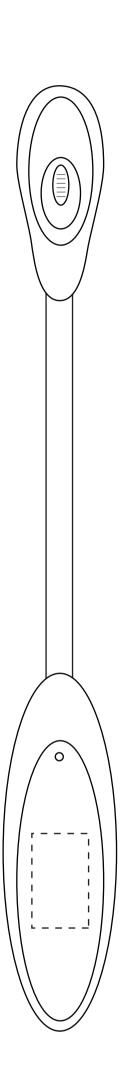

Product name: Clip On Booklight

Product code: i139

Product size: **L 255mm**Print Area: 25mm x 15mm

| Item:               | Details: | Please | Proof Number: |
|---------------------|----------|--------|---------------|
| Model No.           | i139     |        | 1             |
| Item Colour:        |          |        |               |
| Quantity:           |          |        |               |
| Customer Logo:      |          |        |               |
| Print / Engrave:    |          |        |               |
| Packaging:          |          |        |               |
| Approval Signature: |          |        |               |
| Date:               |          |        |               |