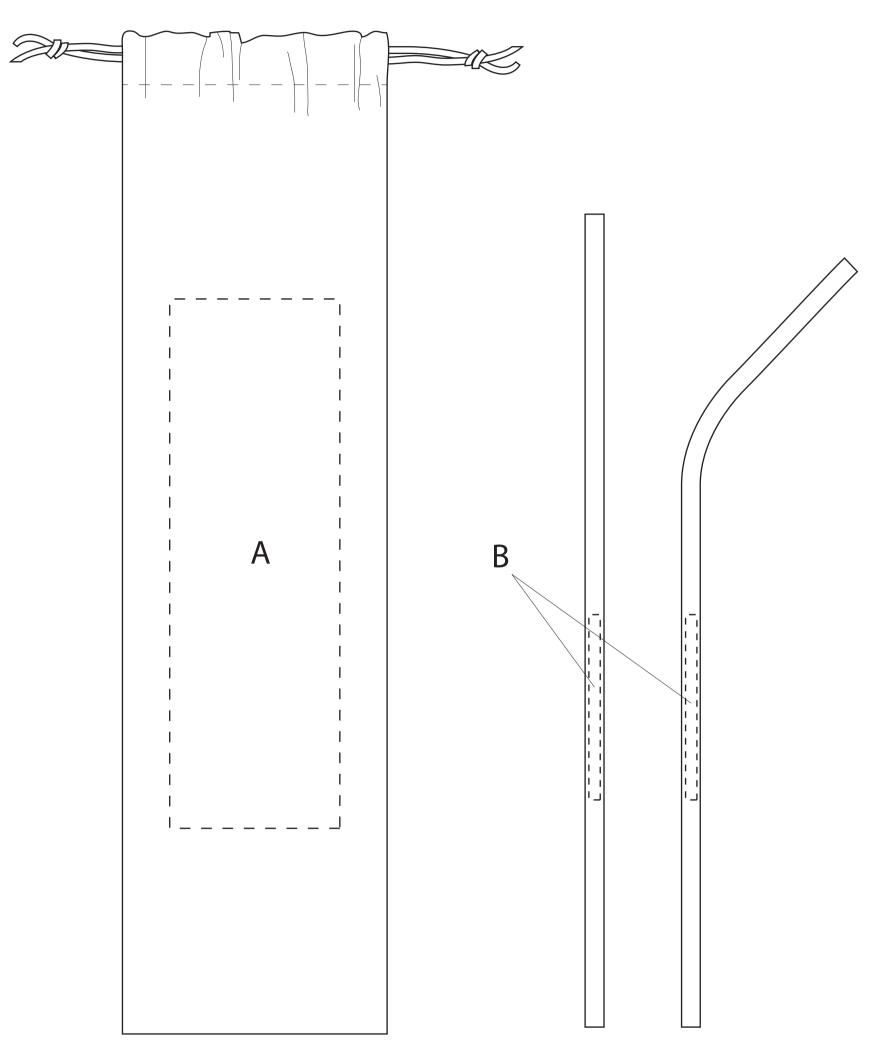

Product name: Reusable Straw Set Product size: L 265mm x W 70mm

Product code: SP143 Print Area: A-Pouch Front/Back 45 x 140mm,

B-Straw 3mm x 49mm

| Item:               | Details: | Please | Proof Number: |
|---------------------|----------|--------|---------------|
| Model No.           | SP143    |        | 1             |
| Item Colour:        |          |        |               |
| Quantity:           |          |        |               |
| Customer Logo:      |          |        |               |
| Print / Engrave:    |          |        |               |
| Packaging:          |          |        |               |
| Approval Signature: |          |        |               |
| Date:               |          |        |               |