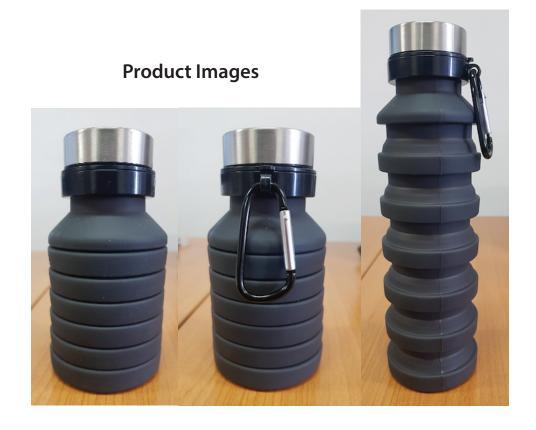

SPBT014 Collapsible Drink Bottle 470ml **Bottles** 

Product Dimensions:  $69 \times 124 \times 69$ mm (W x H x L) Logo Size:  $25 \times 25$ mm (W x H)

(Top of Lid)

(Font)

(Back)

(Bottle Expanded)

| Item:               | Details: | Please | Proof Number: |
|---------------------|----------|--------|---------------|
| Model No.           | SPBT014  |        | 1             |
| Item Colour:        |          |        |               |
| Quantity:           |          |        |               |
| Customer Logo:      |          |        |               |
| Print:              |          |        |               |
| Positions:          |          |        |               |
| Attachments:        |          |        |               |
| Packaging:          |          |        |               |
| Approval Signature: |          |        |               |
| Date:               |          |        |               |

(Front)