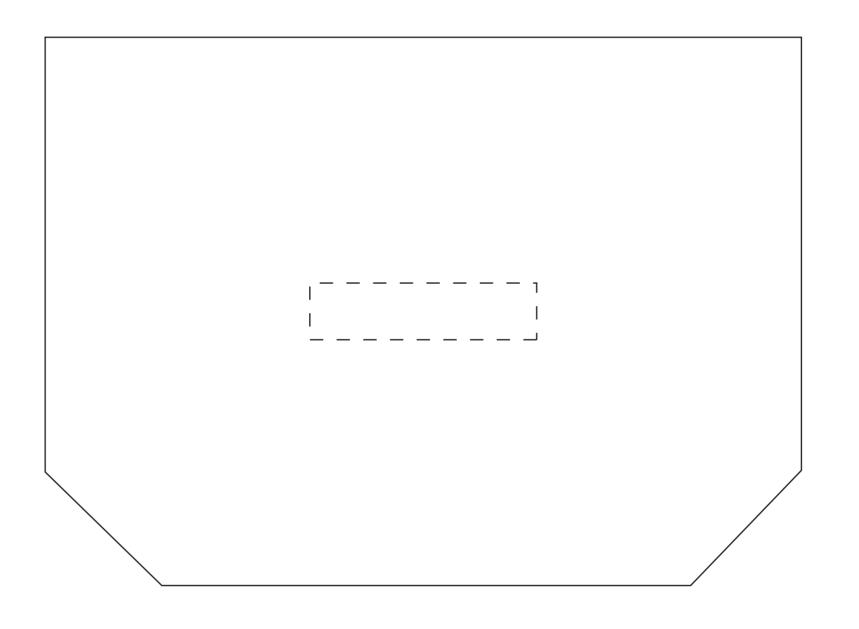

Product name: **Cosmetic Bag** Product code: **SPB094**  Product size: 200 x 145 x 70 mm Print Area: 60 x 15 mm

| ltem:               | Details: | Please | Proof Number: |
|---------------------|----------|--------|---------------|
| Model No.           | SPB094   |        | 1             |
| Item Colour:        |          |        |               |
| Quantity:           |          |        |               |
| Customer Logo:      |          |        |               |
| Print / Engrave:    |          |        |               |
| Packaging:          |          |        |               |
| Approval Signature: |          |        |               |
| Date:               |          |        |               |