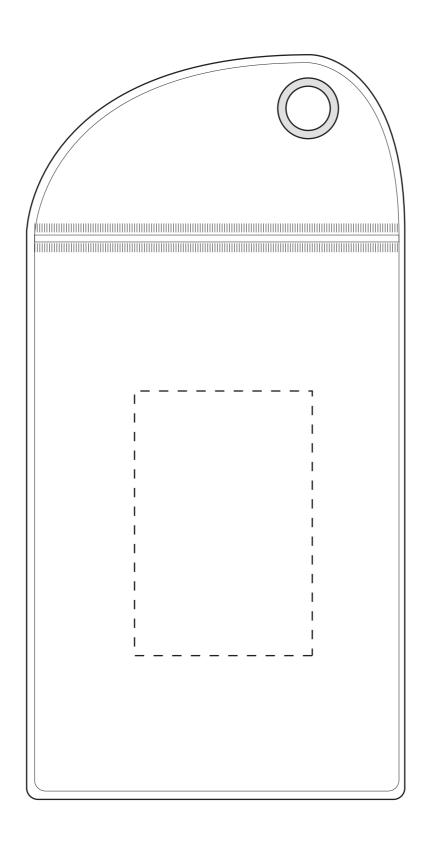

## **ARTWORK APPROVAL**

\*Please note this line drawing is a guide only and may not include all product details.

Print position may vary slightly due to human error and is considered acceptable.

\*Please check all details carefully.

Product name: Waterproof case

Product code: **SP127** 

Product size: 197 x 100 mm Print Area: 47 x 70 mm

| Item:               | Details: | Please | Proof Number: |
|---------------------|----------|--------|---------------|
| Model No.           | SP127    |        | 1             |
| Item Colour:        |          |        |               |
| Quantity:           |          |        |               |
| Customer Logo:      |          |        |               |
| Print / Engrave:    |          |        |               |
| Packaging:          |          |        |               |
| Approval Signature: |          |        |               |
| Date:               |          |        |               |