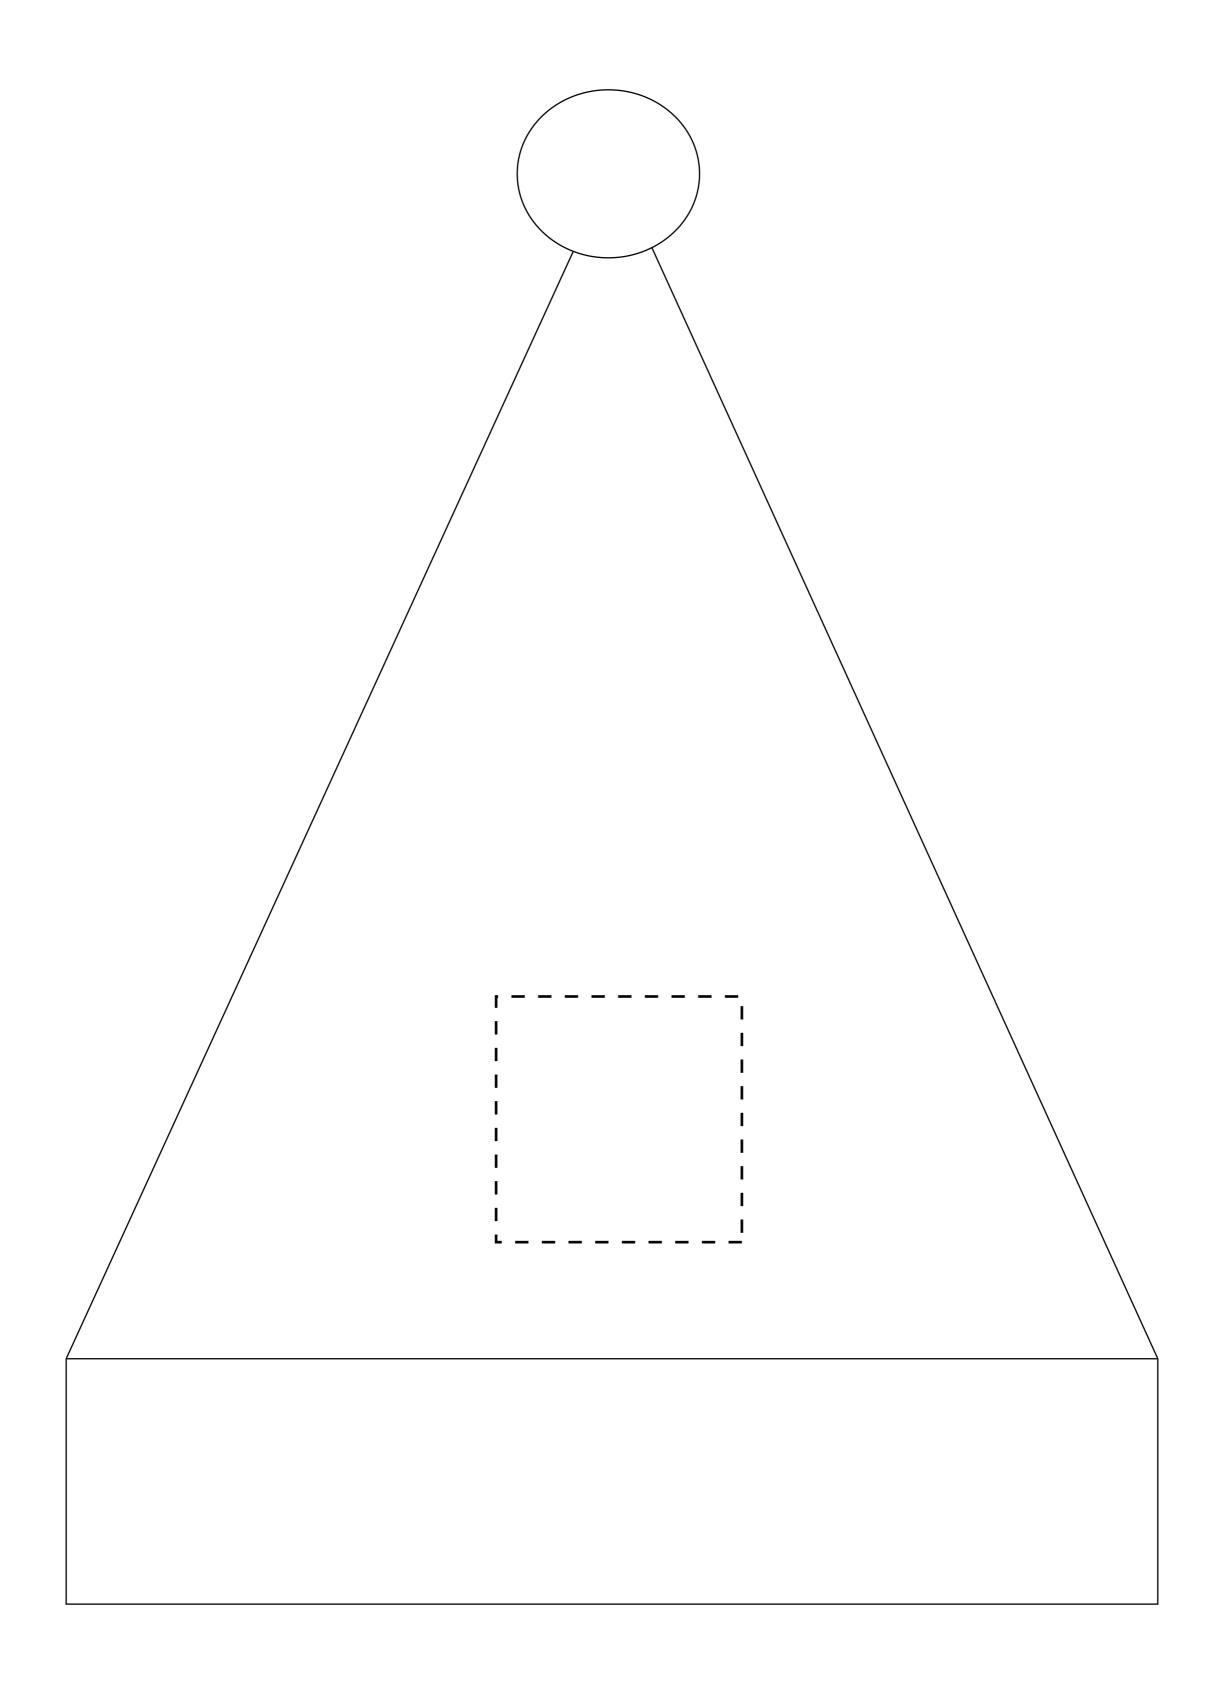

SP126 Product Dimensions: 400 x 290 mm
Santa Hat Print Area: 65 x 65 mm

| Item:               | Details: | Please | Proof Number: |
|---------------------|----------|--------|---------------|
| Model No.           | SP126    |        | 6             |
| Item Colour:        |          |        |               |
| Quantity:           |          |        |               |
| Customer Logo:      |          |        |               |
| Print:              |          |        |               |
| Positions:          |          |        |               |
| Attachments:        |          |        |               |
| Packaging:          |          |        |               |
|                     |          |        |               |
| Approval Signature: |          |        |               |
| Date:               |          |        |               |