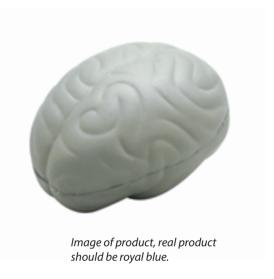

Stress Ball SP125 Product Dimensions: 55 x 70 x 45 mm

Print Size: 27 x 20 mm

(Top)

| Item:               | Details:                | Please | Proof Number: |
|---------------------|-------------------------|--------|---------------|
| Model No.           | Brain Stress Ball SP125 |        | 1             |
| Item Colour:        |                         |        |               |
| Quantity:           |                         |        |               |
| Customer Logo:      |                         |        |               |
| Print:              |                         |        |               |
| Positions:          |                         |        |               |
| Attachments:        |                         |        |               |
| Packaging:          | Polybag (Bulk)          |        |               |
| Approval Signature: |                         |        |               |
| Date:               |                         |        |               |