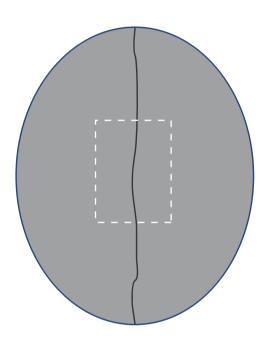

## **ARTWORK APPROVAL**

\*Please note this line drawing is a guide only and may not include all product details.

Print position may vary slightly due to human error and is considered acceptable.

\*Please check all details carefully.

Stress Ball SP125 Product Dimensions: 55 x 70 x 45 mm

Print Size: 27 x 20 mm

(Top)

| Item:               | Details:                | Please | Proof Number: |
|---------------------|-------------------------|--------|---------------|
| Model No.           | Brain Stress Ball SP125 |        | 1             |
| Item Colour:        |                         |        |               |
| Quantity:           |                         |        |               |
| Customer Logo:      |                         |        |               |
| Print:              |                         |        |               |
| Positions:          |                         |        |               |
| Attachments:        |                         |        |               |
| Packaging:          | Polybag (Bulk)          |        |               |
| Approval Signature: |                         |        |               |
| Date:               |                         |        |               |