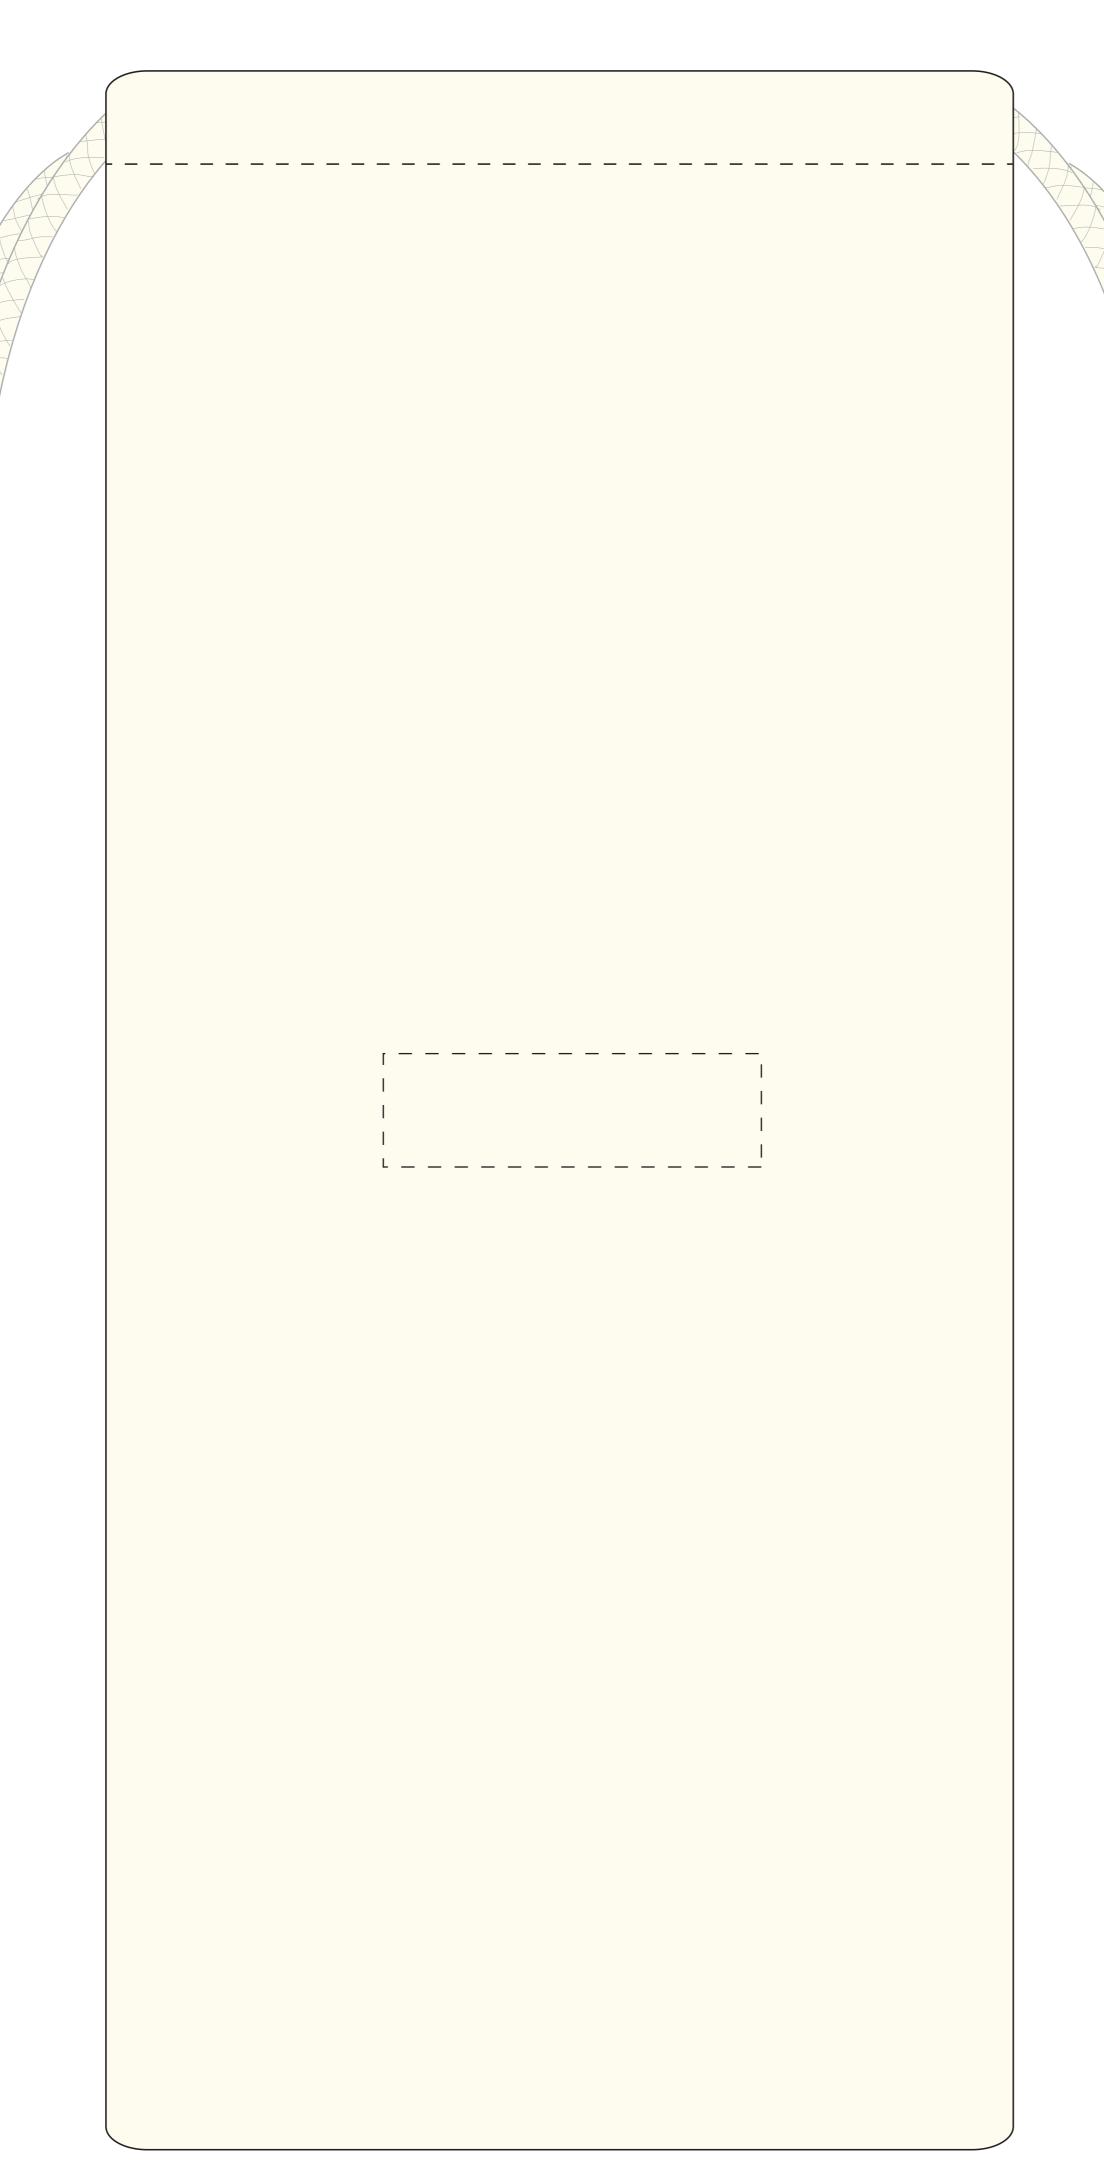

Tower Game Set Caligo Drawstring Bag

Product Dimensions: 240 x 550mm (W x H)

Print Area: 101 x 15.5mm (W x H)

(Front)

| Item:               | Details: | Please | Proof Number: |
|---------------------|----------|--------|---------------|
| Model No.           | SP116    |        | 6             |
| Item Colour:        |          |        |               |
| Quantity:           |          |        |               |
| Customer Logo:      |          |        |               |
| Print:              |          |        |               |
| Positions:          |          |        |               |
| Attachments:        |          |        |               |
| Packaging:          |          |        |               |
|                     |          |        |               |
| Approval Signature: |          |        |               |
| Date:               |          |        |               |