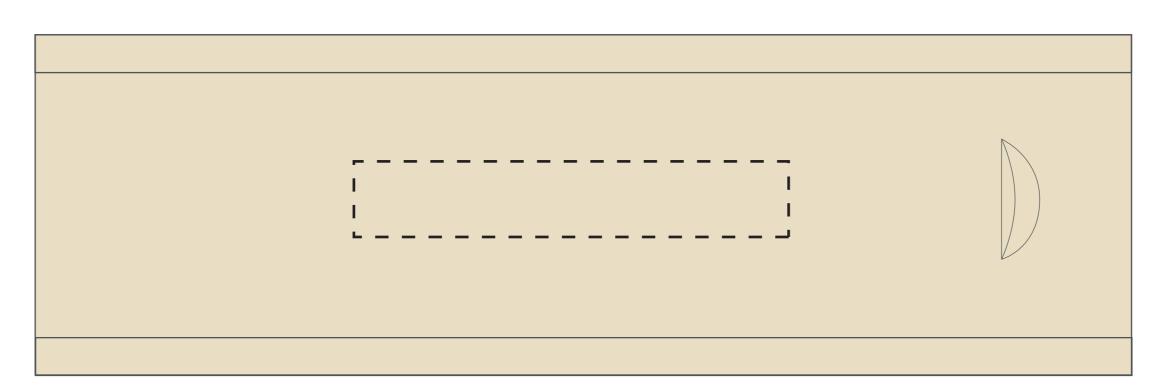

Wooden Jenga Set

Product Dimensions: 290 x 90 x 93mm (W x H x L)

Print Size: 115 x 20 mm (W x H)

(Lid of Box)

| Item:               | Details:                         | Please | Proof Number: |
|---------------------|----------------------------------|--------|---------------|
| Model No.           | Custom Made Wooden Jenga Set Box |        | 4             |
| Item Colour:        |                                  |        |               |
| Quantity:           |                                  |        |               |
| Customer Logo:      |                                  |        |               |
| Print:              |                                  |        |               |
| Positions:          |                                  |        |               |
| Attachments:        |                                  |        |               |
| Packaging:          |                                  |        |               |
|                     |                                  |        |               |
| Approval Signature: | •                                |        |               |
| Date:               |                                  |        |               |