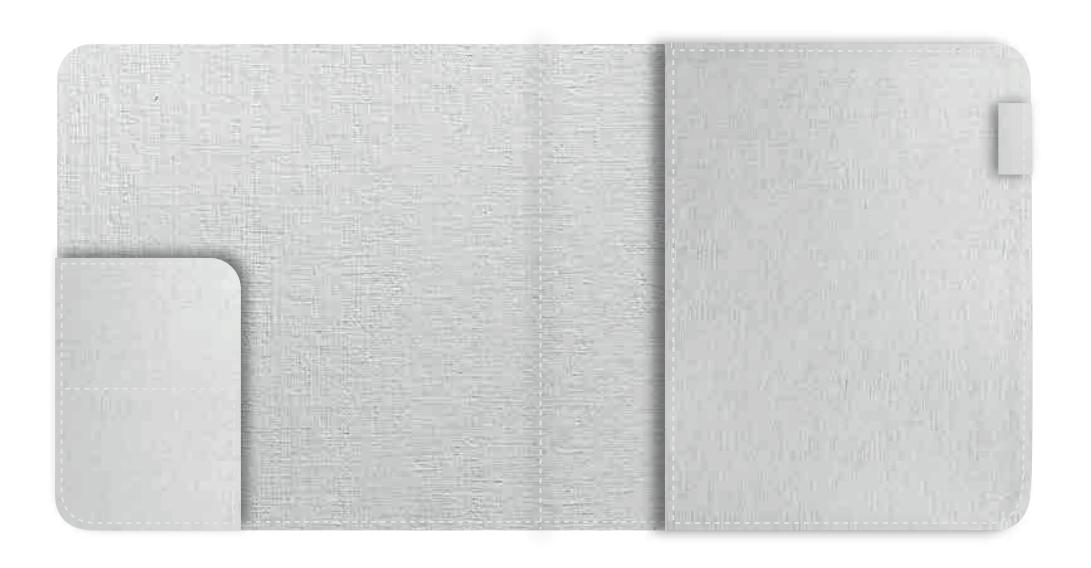

## **Emboss Size**

A: 21.5 x 9 mm (W x H) B: 40 x 10 mm (W x H)

(New Insert Page)

(Inside Cover)

| Item:               | Details: | Please | Proof Number: |
|---------------------|----------|--------|---------------|
| Model No.           |          |        |               |
| Item Colour:        |          |        |               |
| Quantity:           |          |        |               |
| Customer Logo:      |          |        |               |
| Print / Engrave:    |          |        |               |
| Packaging:          |          |        |               |
| Approval Signature: |          |        |               |
| Date:               |          |        |               |