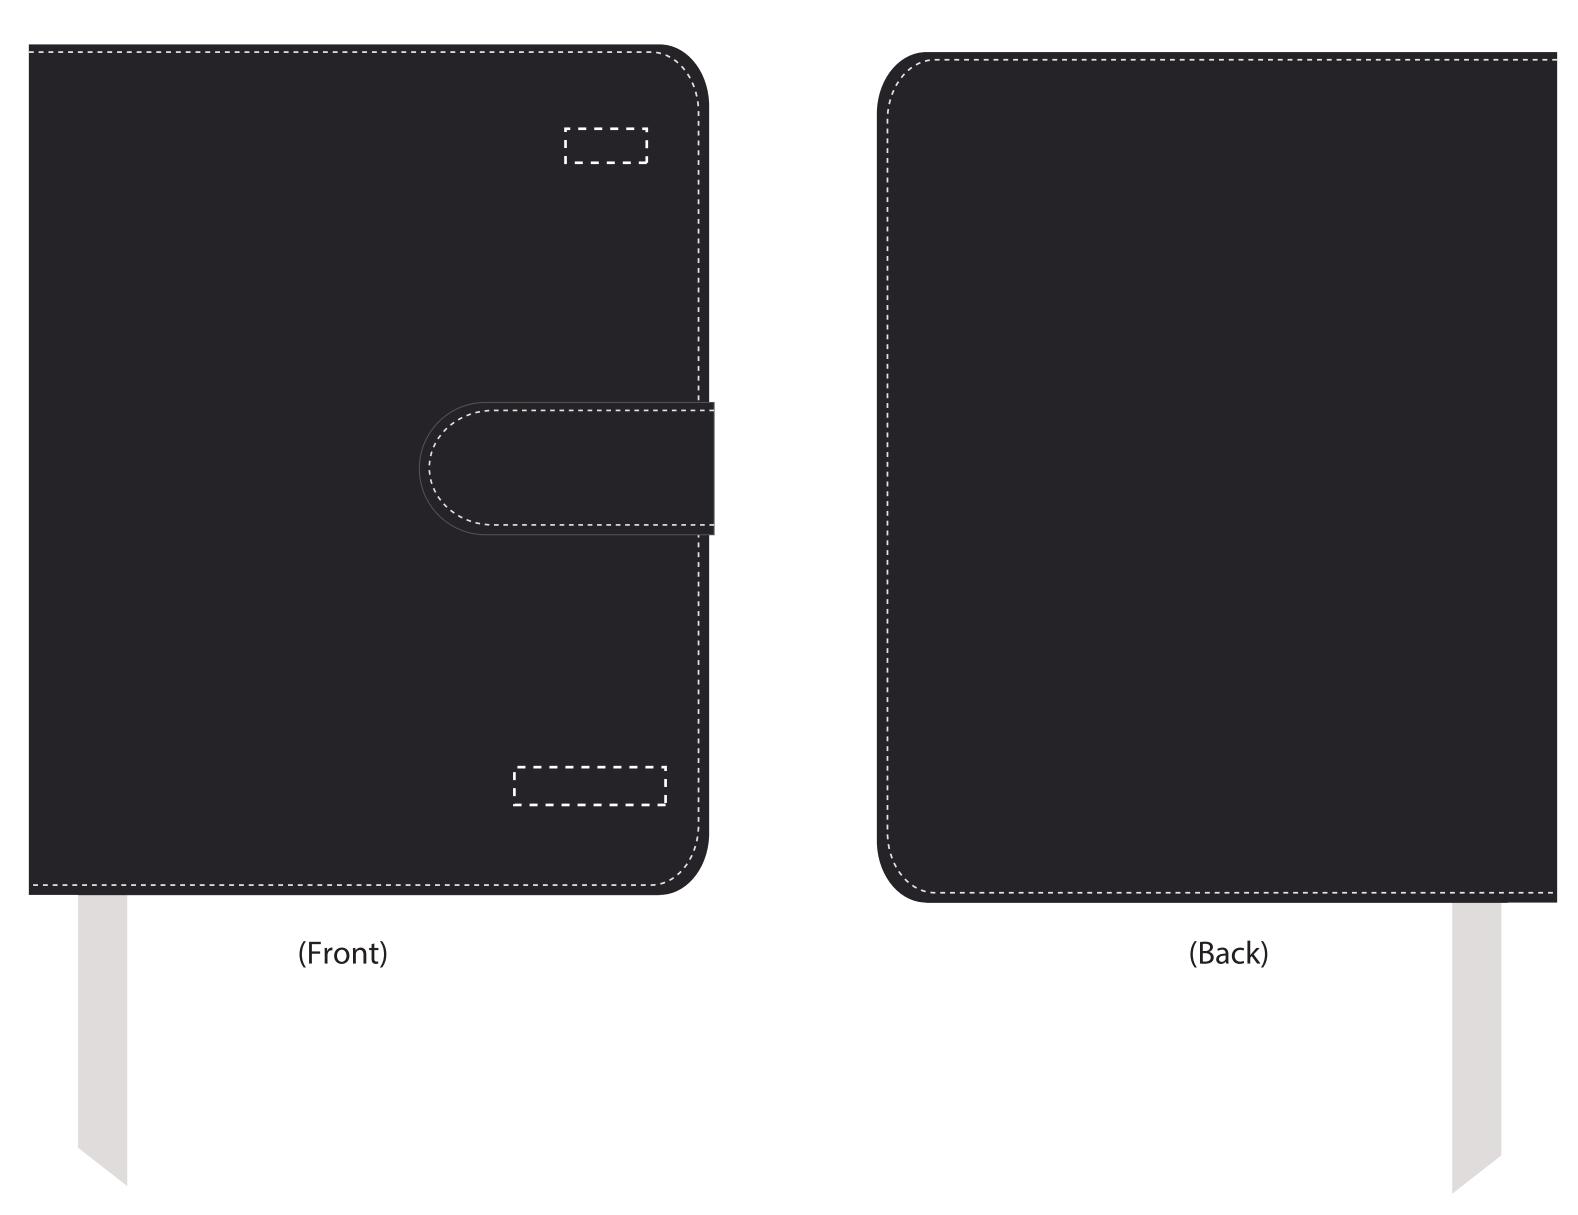

## ARTWORK APPROVAL

\*Please note this line drawing is a guide only and may not include all product details.

Print position may vary slightly due to human error and is considered acceptable.

\*Please check all details carefully.

Custom Diary

Diary

**SP096** 

**Diary Size** - 180 x 225mm ( W x H )

## **Emboss Size**

A: 21.5 x 9 mm (W x H) B: 40 x 10 mm (W x H)

(New Insert Page)

(Inside Cover)

| Item:               | Details: | Please | Proof Number: |
|---------------------|----------|--------|---------------|
| Model No.           |          |        |               |
| Item Colour:        |          |        |               |
| Quantity:           |          |        |               |
| Customer Logo:      |          |        |               |
| Print / Engrave:    |          |        |               |
| Packaging:          |          |        |               |
| Approval Signature: |          |        |               |
| Date:               |          |        |               |