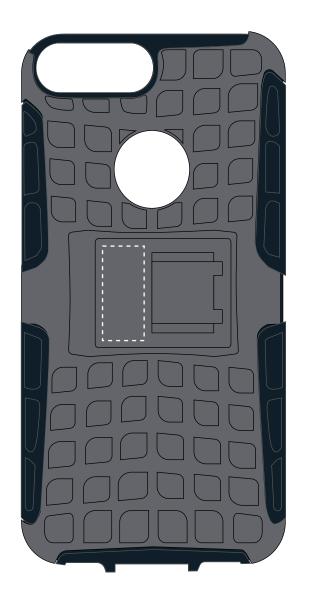

## **ARTWORK APPROVAL**

- Please note print area is indicative and may vary slightly on finished product
- Please check all details carefully

SP094 Heavy Duty Cover **Phone Cover** 

Product Dimensions: 70 x 143 x 13mm (W x H x L) Print Size: 25 x 11 mm (W x H)

(Back - Assembled)

(Backing - Detachable)

(Silicone - Detachable)

(Front - Silicone)

Black Fabric Lining

(Back - Backing with Belt Clip)

(Front - Backing with Belt Clip)

| Item:               | Details:                         | Please | Proof Number: |
|---------------------|----------------------------------|--------|---------------|
| Model No.           | SP094 Heavy Duty Cover (ABS+TPU) |        | 3             |
| Item Colour:        |                                  |        |               |
| Quantity:           |                                  |        |               |
| Customer Logo:      |                                  |        |               |
| Print / Engrave:    |                                  |        |               |
| Packaging:          |                                  |        |               |
| Approval Signature: |                                  |        |               |
| Date:               |                                  |        |               |