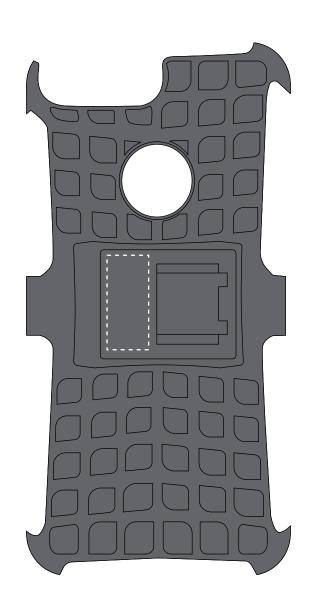

(Back - Assembled)

(Backing - Detachable)

(Silicone - Detachable)

(Front - Silicone)

Black Fabric Lining

(Back - Backing with Belt Clip)

(Front - Backing with Belt Clip)

| Item:               | Details:                         | Please | Proof Number: |
|---------------------|----------------------------------|--------|---------------|
| Model No.           | SP094 Heavy Duty Cover (ABS+TPU) |        | 3             |
| Item Colour:        |                                  |        |               |
| Quantity:           |                                  |        |               |
| Customer Logo:      |                                  |        |               |
| Print / Engrave:    |                                  |        |               |
| Packaging:          |                                  |        |               |
| Approval Signature: |                                  |        |               |
| Date:               |                                  |        |               |