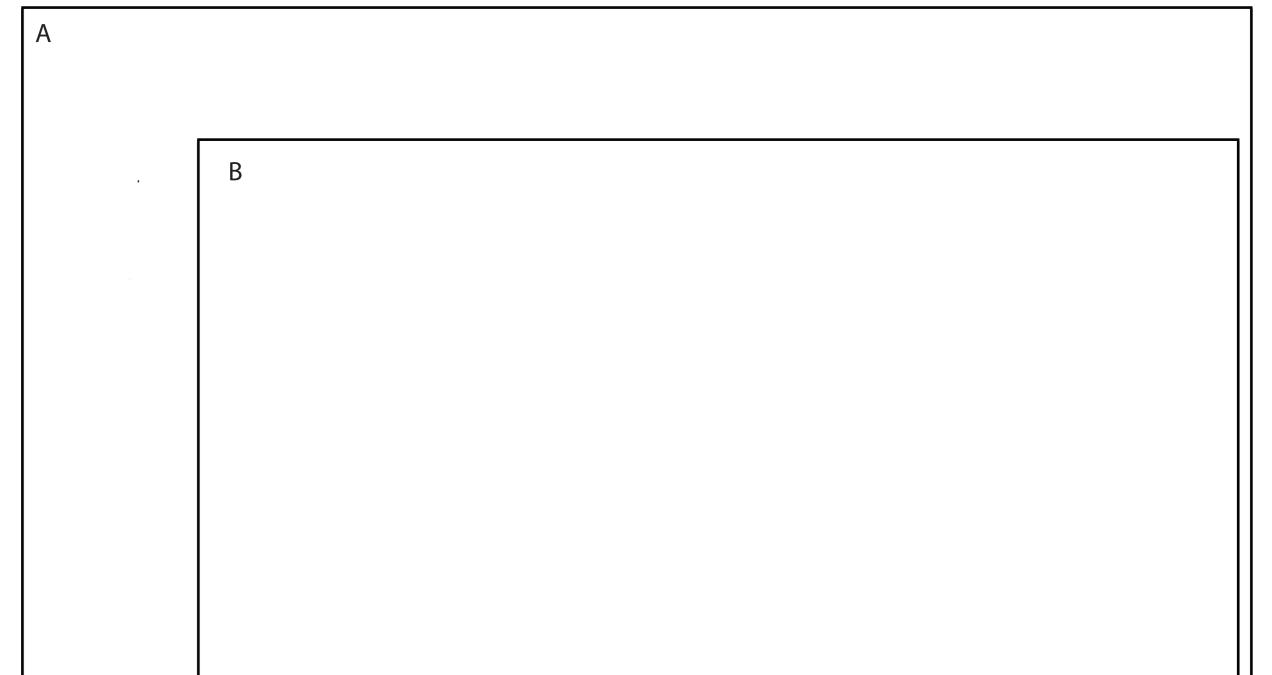

## **ARTWORK APPROVAL**

\*Please note this line drawing is a guide only and may not include all product details. Print position may vary slightly due to human error and is considered acceptable. \*Please check all details carefully.

> Product name: Felted Sleeve Product code: SP129

Product size: A - 325 x 238 mm, B- 275 x 200 mm Print Area: 110 x 20 mm

| ltem:               | Details: | Please | Proof Number: |
|---------------------|----------|--------|---------------|
| Model No.           | SP129    |        | 1             |
| Item Colour:        |          |        |               |
| Quantity:           |          |        |               |
| Customer Logo:      |          |        |               |
| Print / Engrave:    |          |        |               |
| Packaging:          |          |        |               |
| Approval Signature: |          |        |               |
| Date:               |          |        |               |