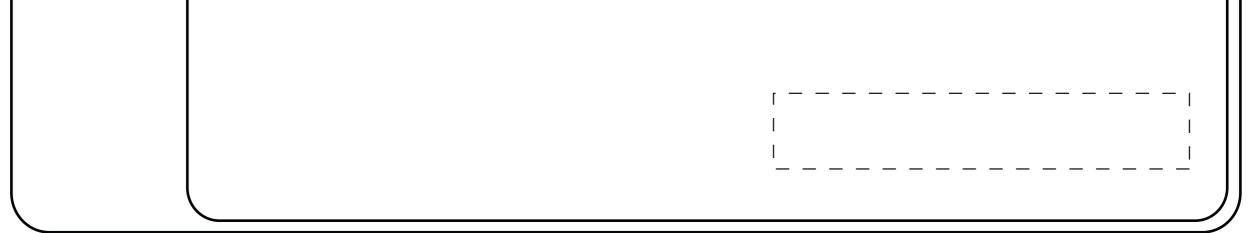

## **ARTWORK APPROVAL**

\*Please note this line drawing is a guide only and may not include all product details. Print position may vary slightly due to human error and is considered acceptable. \*Please check all details carefully.

> Product name: Felted Sleeve Product code: SP129

Product size: A - 325 x 238 mm, B- 275 x 200 mm Print Area: 110 x 20 mm

| ltem:               | Details: | Please | Proof Number: |
|---------------------|----------|--------|---------------|
| Model No.           | SP129    |        | 1             |
| Item Colour:        |          |        |               |
| Quantity:           |          |        |               |
| Customer Logo:      |          |        |               |
| Print / Engrave:    |          |        |               |
| Packaging:          |          |        |               |
| Approval Signature: |          |        |               |
| Date:               |          |        |               |