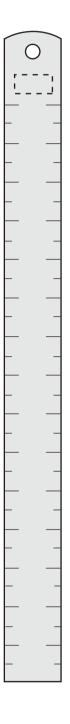

## **ARTWORK APPROVAL**

\*Please note this line drawing is a guide only and may not include all product details. Print position may vary slightly due to human error and is considered acceptable. \*Please check all details carefully.

Product name: **Stainless Ruler 15 cm** Product code: **SP128** 

Product size: 170 x 15mm Print Area: 10 x 5 mm

| ltem:               | Details: | Please | Proof Number: |
|---------------------|----------|--------|---------------|
| Model No.           | SP128    |        | 1             |
| Item Colour:        |          |        |               |
| Quantity:           |          |        |               |
| Customer Logo:      |          |        |               |
| Print / Engrave:    |          |        |               |
| Packaging:          |          |        |               |
| Approval Signature: |          |        |               |
| Date:               |          |        |               |