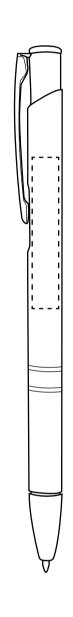

## **ARTWORK APPROVAL**

\*Please note this line drawing is a guide only and may not include all product details. Print position may vary slightly due to human error and is considered acceptable.

\*Please check all details carefully.

Product name: Pen

Product code: **SP124** 

Product size: 140 x 15 x 10 mm Maximum Imprint Area: 40 x 7 mm

| Item:               | Details: | Please | Proof Number: |
|---------------------|----------|--------|---------------|
| Model No.           | SP124    |        | 1             |
| Item Colour:        |          |        |               |
| Quantity:           |          |        |               |
| Customer Logo:      |          |        |               |
| Print / Engrave:    |          |        |               |
| Packaging:          |          |        |               |
| Approval Signature: |          |        |               |
| Date:               |          |        |               |