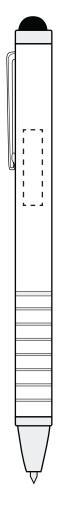

Product name: **Pen** Product code: **SP103**  Product size: 125 x 12 x 10 mm Maximum Imprint Area: 20 x 5 mm

| ltem:               | Details: | Please | Proof Number: |
|---------------------|----------|--------|---------------|
| Model No.           | SP103    |        | 1             |
| Item Colour:        |          |        |               |
| Quantity:           |          |        |               |
| Customer Logo:      |          |        |               |
| Print / Engrave:    |          |        |               |
| Packaging:          |          |        |               |
| Approval Signature: |          |        |               |
| Date:               |          |        |               |