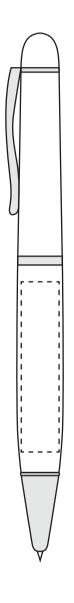

Product name: **Pen** Product code: **SP102**  Product size: 140 x 15 x 12 mm Maximum Imprint Area: 45 x 10 mm

| ltem:               | Details: | Please | Proof Number: |
|---------------------|----------|--------|---------------|
| Model No.           | SP102    |        | 1             |
| Item Colour:        |          |        |               |
| Quantity:           |          |        |               |
| Customer Logo:      |          |        |               |
| Print / Engrave:    |          |        |               |
| Packaging:          |          |        |               |
| Approval Signature: |          |        |               |
| Date:               |          |        |               |