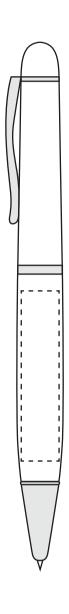

Product name: Pen

Product code: SP101

Product size: 140 x 15 x 12 mm

Maximum Imprint Area: 45 x 10 mm

| Item:               | Details: | Please | Proof Number: |
|---------------------|----------|--------|---------------|
| Model No.           | SP101    |        | 1             |
| Item Colour:        |          |        |               |
| Quantity:           |          |        |               |
| Customer Logo:      |          |        |               |
| Print / Engrave:    |          |        |               |
| Packaging:          |          |        |               |
| Approval Signature: |          |        |               |
| Date:               |          |        |               |