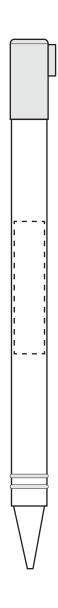

## **ARTWORK APPROVAL**

\*Please note this line drawing is a guide only and may not include all product details. Print position may vary slightly due to human error and is considered acceptable.

\*Please check all details carefully.

Product name: **Pen**Product code: **SP100** 

Product size: 140 x 12 x 10 mm Maximum Imprint Area: 35 x 8 mm

| Item:               | Details: | Please | Proof Number: |
|---------------------|----------|--------|---------------|
| Model No.           | SP100    |        | 1             |
| Item Colour:        |          |        |               |
| Quantity:           |          |        |               |
| Customer Logo:      |          |        |               |
| Print / Engrave:    |          |        |               |
| Packaging:          |          |        |               |
| Approval Signature: |          |        |               |
| Date:               |          |        |               |