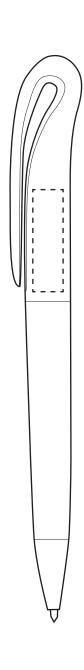

Product name: **Pen** 

Product code: **SP099** 

Product size: 150 x 18 x 10 mm Maximum Imprint Area: 27 x 8 mm

| Item:               | Details: | Please | Proof Number: |
|---------------------|----------|--------|---------------|
| Model No.           | SP099    |        | 1             |
| Item Colour:        |          |        |               |
| Quantity:           |          |        |               |
| Customer Logo:      |          |        |               |
| Print / Engrave:    |          |        |               |
| Packaging:          |          |        |               |
| Approval Signature: |          |        |               |
| Date:               |          |        |               |