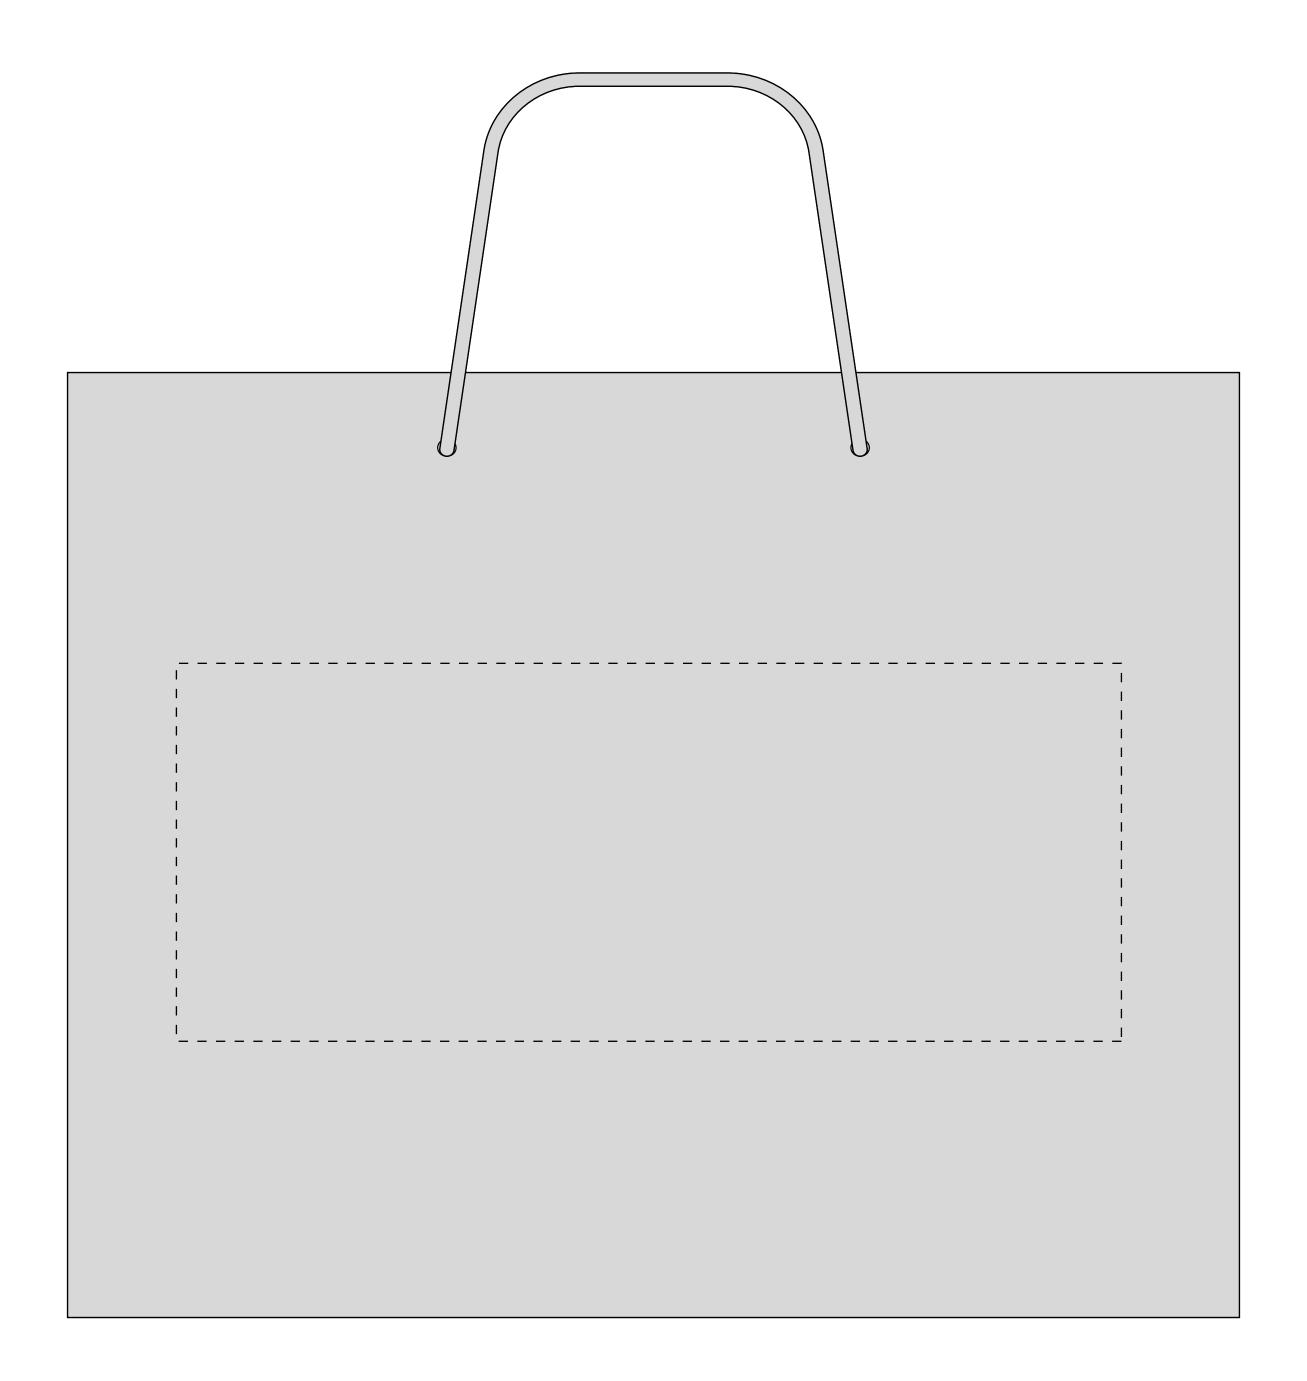

Paper Bag

SPB092

Packaging

Product Dimensions: Size: 310mm (W) x 250mm (H) + 100mm (G) Logo Size: 25 x 10 mm (W x H)

(Front)

| Item:               | Details: | Please | Proof Number: |
|---------------------|----------|--------|---------------|
| Model No.           | SPB092   |        | 1             |
| Item Colour:        |          |        |               |
| Quantity:           |          |        |               |
| Customer Logo:      |          |        |               |
| Print / Engrave:    |          |        |               |
| Attachments:        |          |        |               |
| Packaging:          | Bulk     |        |               |
| Approval Signature: |          |        |               |
| Date:               |          |        |               |