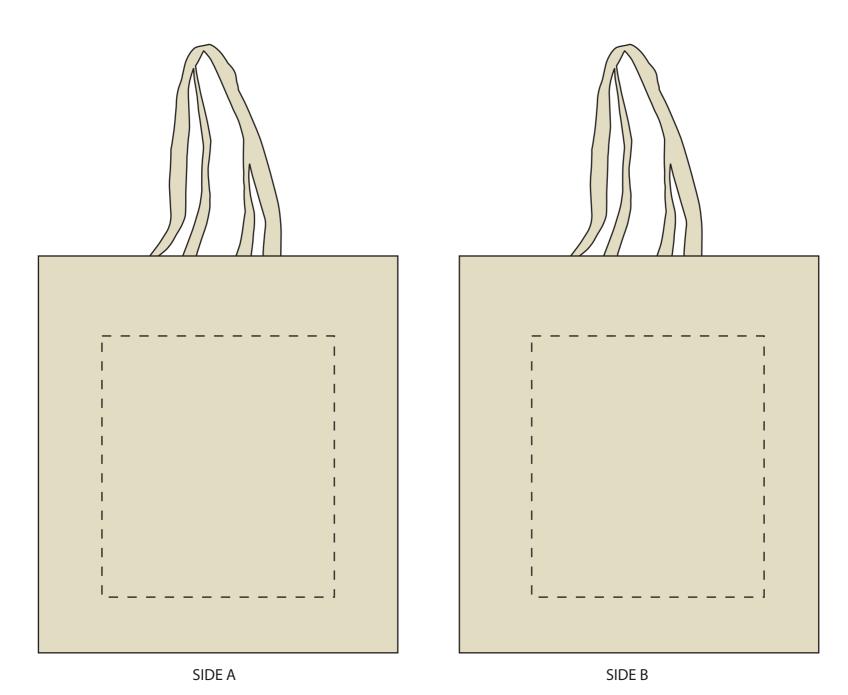

Cotton Bag **SPB089** 

Bag Size: 38 W x 42cm H Handle: 65cm x 2.5cm

Print Size: 270 x 240 mm ( WxH)

## 25% Actual Size

| Item:               | Details:     | Please | Proof Number: |
|---------------------|--------------|--------|---------------|
| Model No.           | SPB089       |        | 1             |
| Item Colour:        |              |        |               |
| Quantity:           |              |        |               |
| Customer Logo:      |              |        |               |
| Print / Engrave:    |              |        |               |
| Packaging:          | Bulk Polybag |        |               |
| Approval Signature: |              |        |               |
| Date:               |              |        |               |