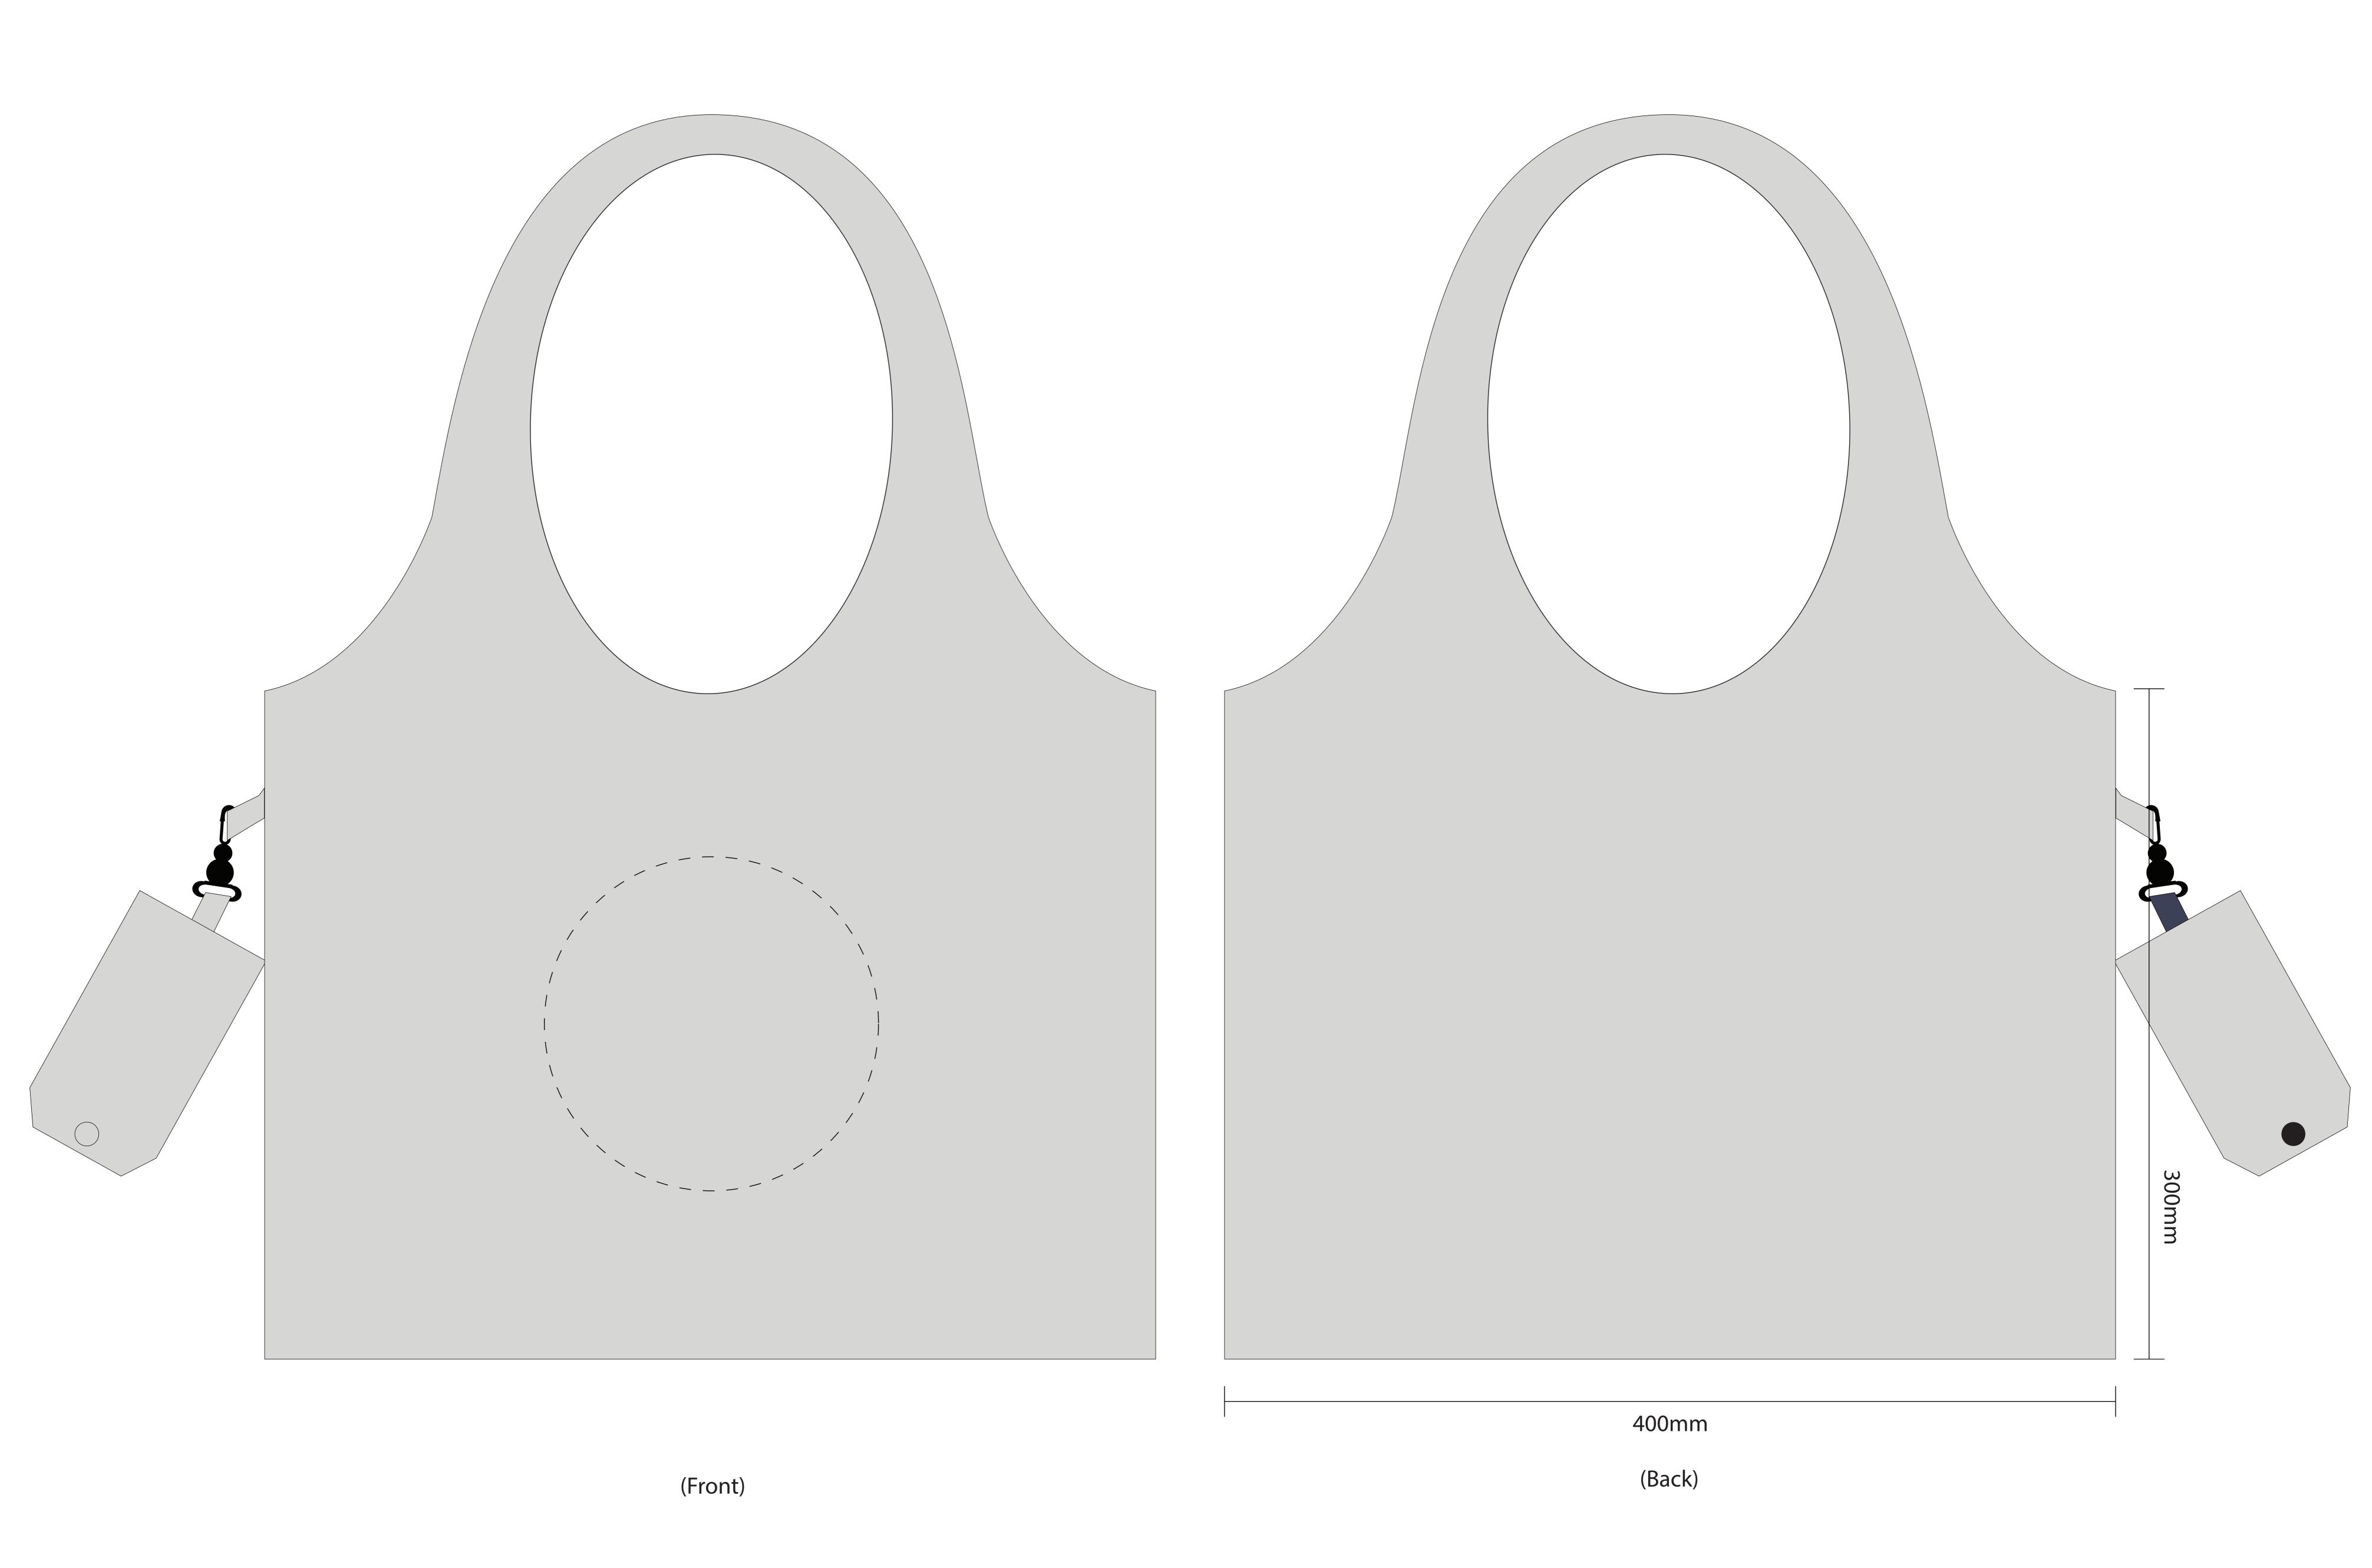

Folding Shopping Bag
SPB088

Product Dimension: 400 x 300 x 30 mm (W x H) Logo Size: 150 x 150 mm (W x H)

| Item:               | Details:       | Please | Proof Number: |
|---------------------|----------------|--------|---------------|
| Model No.           | SPB088         |        | 1             |
| Item Colour:        |                |        |               |
| Quantity:           |                |        |               |
| Customer Logo:      |                |        |               |
| Print :             |                |        |               |
| Packaging:          | Polybag (Bulk) |        |               |
| Approval Signature: |                |        |               |
| Date:               |                |        |               |