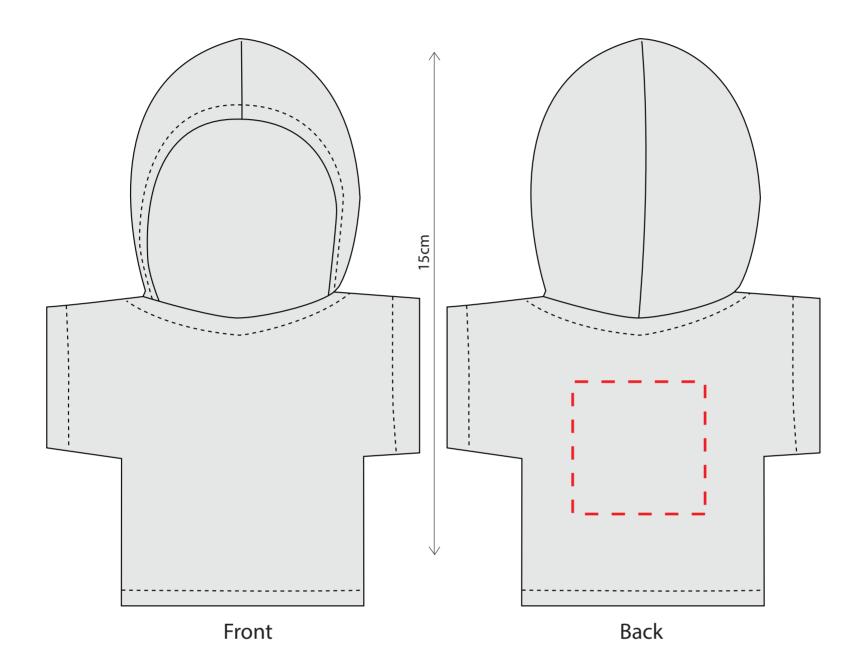

Kookaburra with T-Shirt **SP037** 

Product Dimension: Approx 15cm in Height Print Area Size: 35 x 35 mm (W x H)

| ltem: | Details: | Please | Proof Number: |
|-------|----------|--------|---------------|
|       |          |        |               |