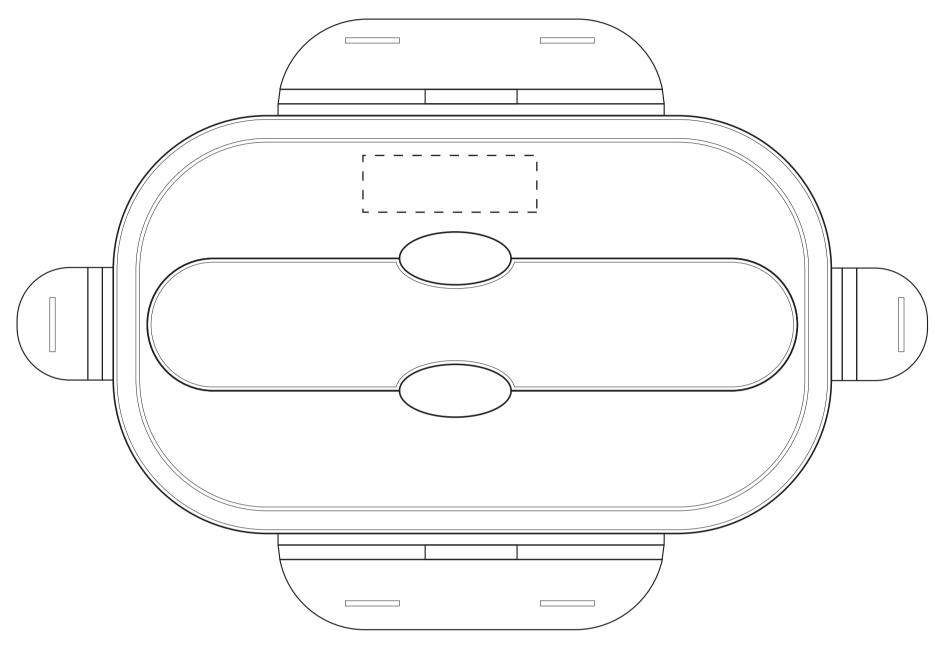

Collapsible Lunch Box **SP035** 

Product Dimension: 205 x 130 x 40 mm Print Size: 46 x 15mm

(Top)

Print Size: 8 x 8mm (W x H)

Fork/Spoon

| ltem:               | Details:       | Please | Proof Number: |
|---------------------|----------------|--------|---------------|
| Model No.           | SP035          |        | 1             |
| Item Colour:        |                |        |               |
| Quantity:           |                |        |               |
| Customer Logo:      |                |        |               |
| Print / Engrave:    |                |        |               |
| Packaging:          | Polybag (Bulk) |        |               |
| Approval Signature: |                |        |               |
| Date:               |                |        |               |