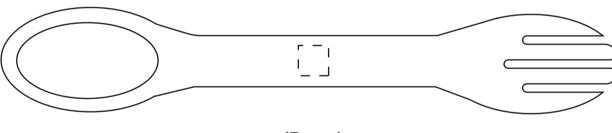

Collapsible Lunch Box **SP035** 

Product Dimension: 205 x 130 x 40 mm Print Size: 46 x 15mm

(Top)

Print Size: 8 x 8mm (W x H)

Fork/Spoon

| ltem:               | Details:       | Please | Proof Number: |
|---------------------|----------------|--------|---------------|
| Model No.           | SP035          |        | 1             |
| Item Colour:        |                |        |               |
| Quantity:           |                |        |               |
| Customer Logo:      |                |        |               |
| Print / Engrave:    |                |        |               |
| Packaging:          | Polybag (Bulk) |        |               |
| Approval Signature: |                |        |               |
| Date:               |                |        |               |