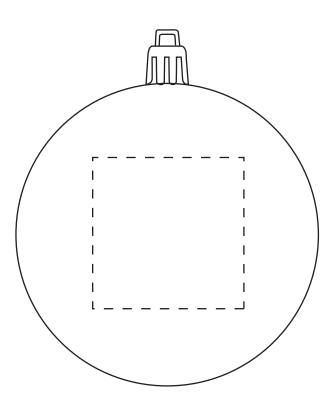

## **ARTWORK APPROVAL**

\*Please note this line drawing is a guide only and may not include all product details. Print position may vary slightly due to human error and is considered acceptable.

\*Please check all details carefully.

Product name: Christmas Baubles Product size: 80mm Diameter

Product code: **SP042** Maximum Imprint Area: 40 x 40 mm

| Item:               | Details: | Please | Proof Number: |
|---------------------|----------|--------|---------------|
| Model No.           | SP042    |        | 1             |
| Item Colour:        |          |        |               |
| Quantity:           |          |        |               |
| Customer Logo:      |          |        |               |
| Print / Engrave:    |          |        |               |
| Packaging:          |          |        |               |
| Approval Signature: |          |        |               |
| Date:               |          |        |               |