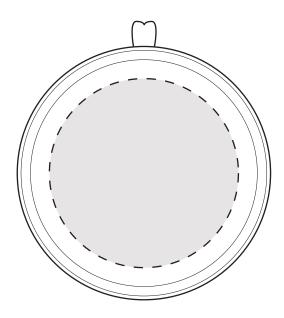

Product name: Kinetic Sand

Product code: **SP039** 

Product size: 67 (diameter) x 30 mm Maximum Imprint Area: 50 x 50 mm

| Item:               | Details: | Please | Proof Number: |
|---------------------|----------|--------|---------------|
| Model No.           | SP039    |        | 1             |
| Item Colour:        |          |        |               |
| Quantity:           |          |        |               |
| Customer Logo:      |          |        |               |
| Print / Engrave:    |          |        |               |
| Packaging:          |          |        |               |
| Approval Signature: |          |        |               |
| Date:               |          |        |               |