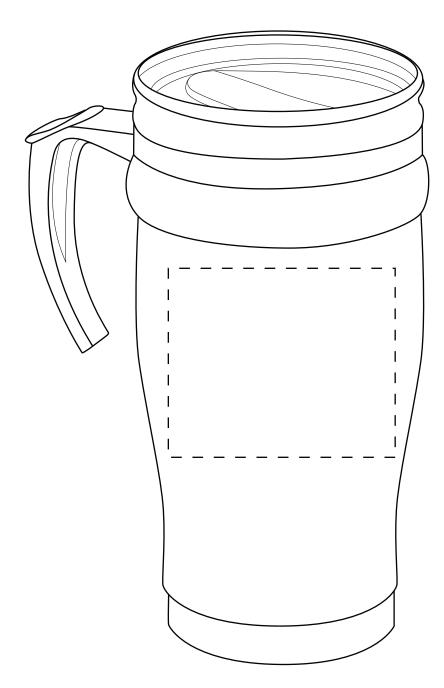

## **ARTWORK APPROVAL**

\*Please note this line drawing is a guide only and may not include all product details. Print position may vary slightly due to human error and is considered acceptable. \*Please check all details carefully.

Product name: **Travel Mug** Product code: **SPM001**  Product size: **80 x 170 x 80 mm** Maximum Imprint Area: **60 x 50 mm** 

| ltem: | Details: | Please | Proof Number: |
|-------|----------|--------|---------------|
| 1     |          |        |               |