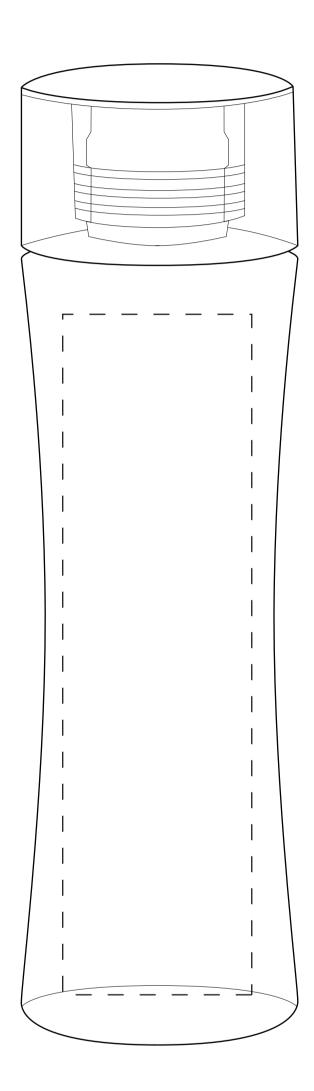

## **ARTWORK APPROVAL**

\*Please note this line drawing is a guide only and may not include all product details.

Print position may vary slightly due to human error and is considered acceptable.

\*Please check all details carefully.

Product name: **Sport Plastic Bottle**Product size: **75 x 245 mm** 

Product code: **SPBT009** Maximum Imprint Area: **50 x 180 mm** 

| Item:               | Details: | Please | Proof Number: |
|---------------------|----------|--------|---------------|
| Model No.           | SPBT009  |        | 1             |
| Item Colour:        |          |        |               |
| Quantity:           |          |        |               |
| Customer Logo:      |          |        |               |
| Print / Engrave:    |          |        |               |
| Packaging:          |          |        |               |
| Approval Signature: |          |        |               |
| Date:               |          |        |               |