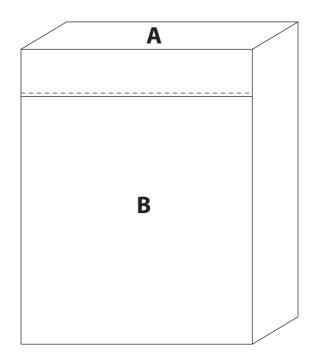

Rainham Lunch Cooler SPB117

Product Dimension: 200 x 255 x 150mm Print Area Size: A top:150 x 70 mm

B side: 150 x 150 mm

Bags

| Λ. |       |
|----|-------|
| A  |       |
|    |       |
|    |       |
|    | <br>1 |
|    |       |
|    | <br>  |
|    |       |
|    |       |
|    |       |
|    | 1     |
|    |       |
|    |       |
|    | <br>J |
|    |       |
|    |       |
|    |       |
|    |       |
|    |       |