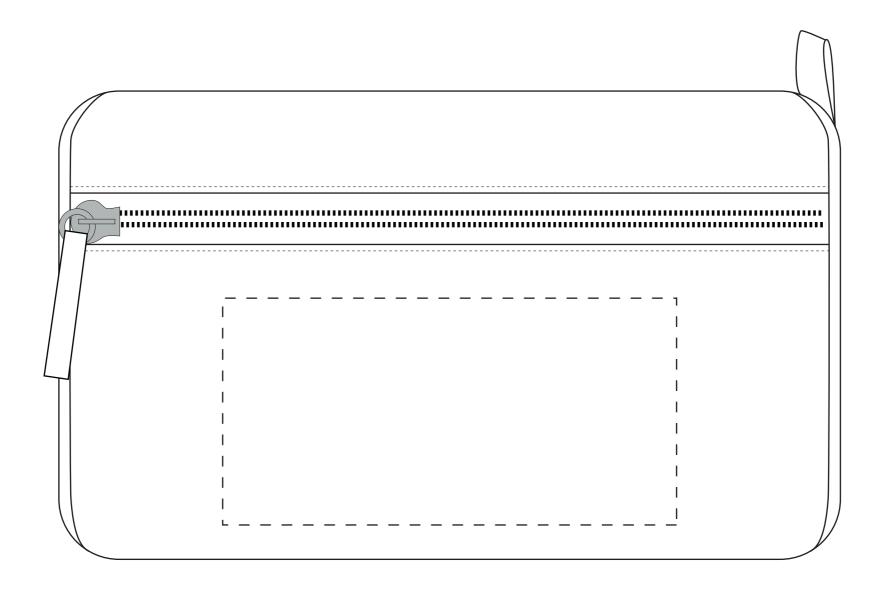

Small & Smart Cosmetic Bag **SPB115** 

Product Dimension: 200 x 130 x 80 mm Print Area Size: 120 x 60mm

| ltem:               | Details: | Please | Proof Number: |
|---------------------|----------|--------|---------------|
| Model No.           | SPB115   |        | 1             |
| Item Colour:        |          |        |               |
| Quantity:           |          |        |               |
| Customer Logo:      |          |        |               |
| Print / Engrave:    |          |        |               |
| Packaging:          |          |        |               |
| Approval Signature: |          |        |               |
| Date:               |          |        |               |