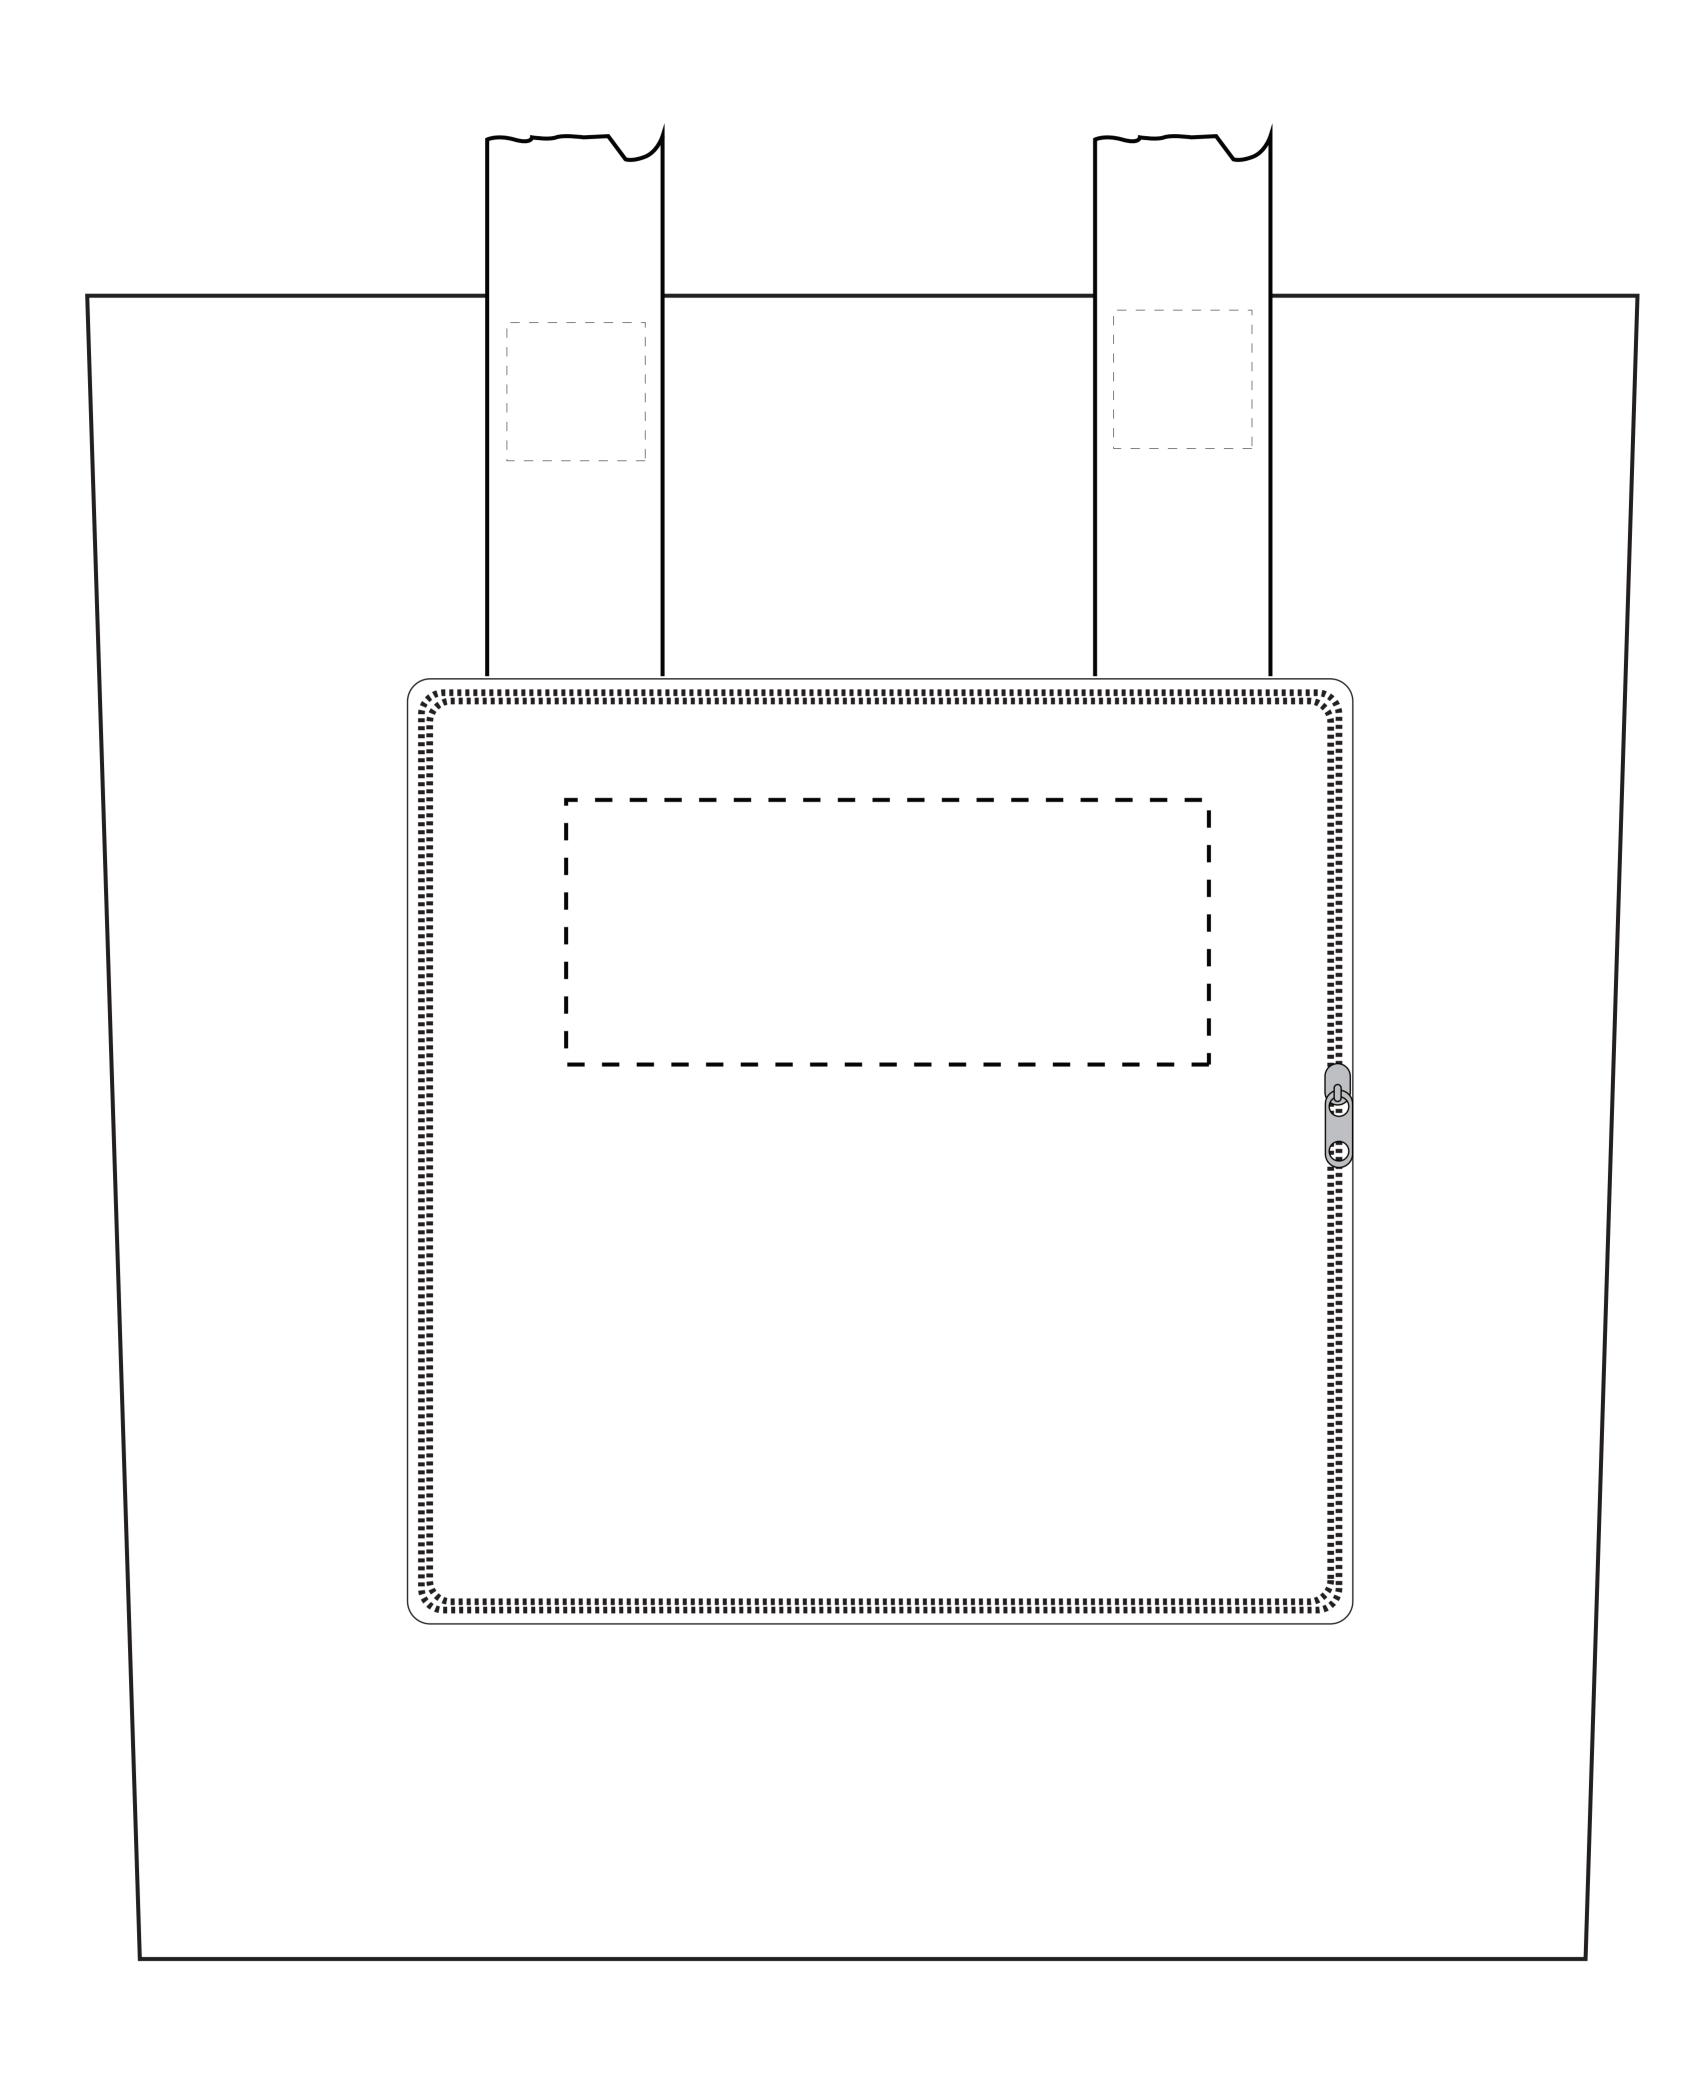

Halfar Family XL Cool Bag **SPB113** 

Product Dimension: 410 x 140 x 440 mm Print Area Size: 170 x 70 mm

| Item:               | Details: | Please | Proof Number: |
|---------------------|----------|--------|---------------|
| Model No.           | SPB113   |        | 1             |
| Item Colour:        |          |        |               |
| Quantity:           |          |        |               |
| Customer Logo:      |          |        |               |
| Print / Engrave:    |          |        |               |
| Packaging:          |          |        |               |
| Approval Signature: |          |        |               |
| Date:               |          |        |               |