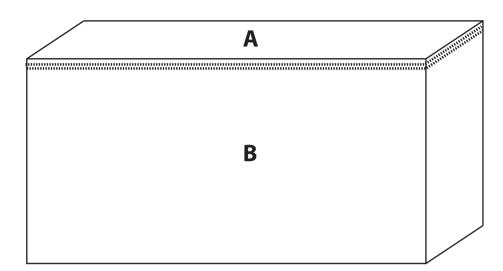

Rainham Lunch Cooler **SPB112** 

Product Dimension: 200 x 390 x 220 mm Print Area Size: A top:150 x 70 mm B side: 150 x 70 mm

| A          |   |  |
|------------|---|--|
|            |   |  |
|            |   |  |
|            |   |  |
|            |   |  |
|            |   |  |
|            |   |  |
|            |   |  |
| ı-         |   |  |
| ı          |   |  |
| <u> </u>   | i |  |
| :          | i |  |
|            |   |  |
| i          |   |  |
| I          |   |  |
| I          | · |  |
| <u>!</u>   | i |  |
| ' <b>-</b> |   |  |
|            |   |  |
|            |   |  |
|            |   |  |
|            |   |  |
|            |   |  |
|            |   |  |
|            |   |  |
|            |   |  |

| В |         |  |
|---|---------|--|
|   |         |  |
|   | <u></u> |  |
|   |         |  |
|   |         |  |
|   |         |  |
|   | '       |  |
|   |         |  |
|   |         |  |
|   |         |  |