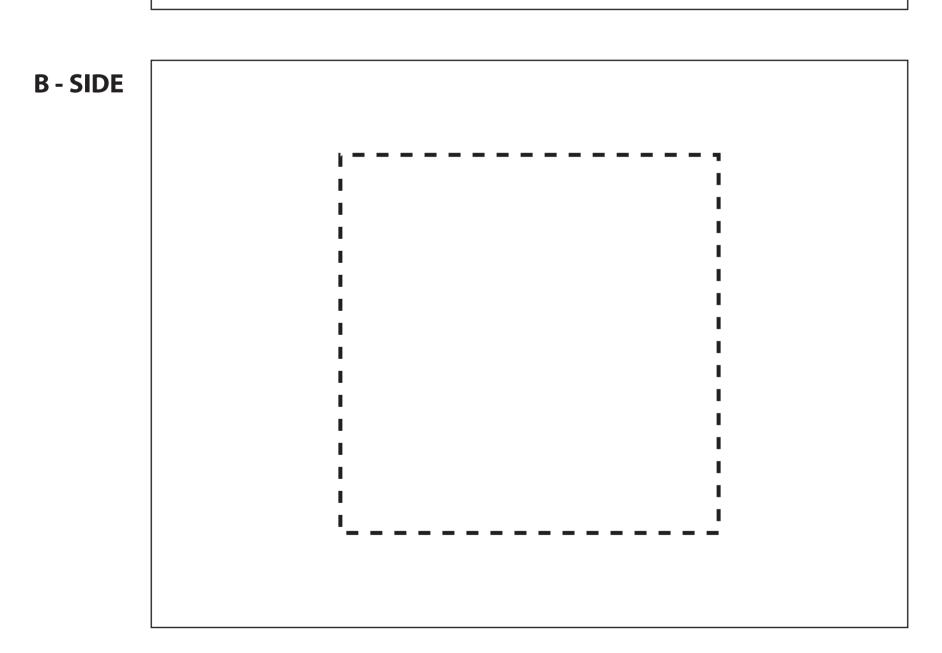

Budget Non-Woven Cooler Bag **SPB111** 

Product Dimension: 200 x 150 x 120 mm
Print Area Size: Top 100 x 60 mm
Side 100 x 100 mm

| A - TOP |   |  |
|---------|---|--|
|         |   |  |
|         |   |  |
|         |   |  |
|         |   |  |
|         | i |  |
|         |   |  |