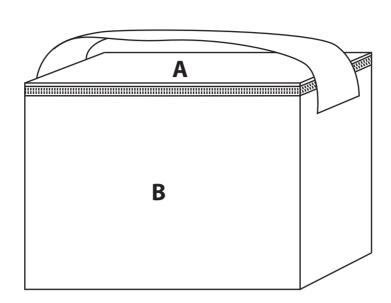

Budget Non-Woven Cooler Bag **SPB111** 

Product Dimension: 200 x 150 x 120 mm
Print Area Size: Top 100 x 60 mm
Side 100 x 100 mm

| A - TOP |   |  |
|---------|---|--|
|         |   |  |
|         |   |  |
|         |   |  |
|         |   |  |
|         | i |  |
|         |   |  |