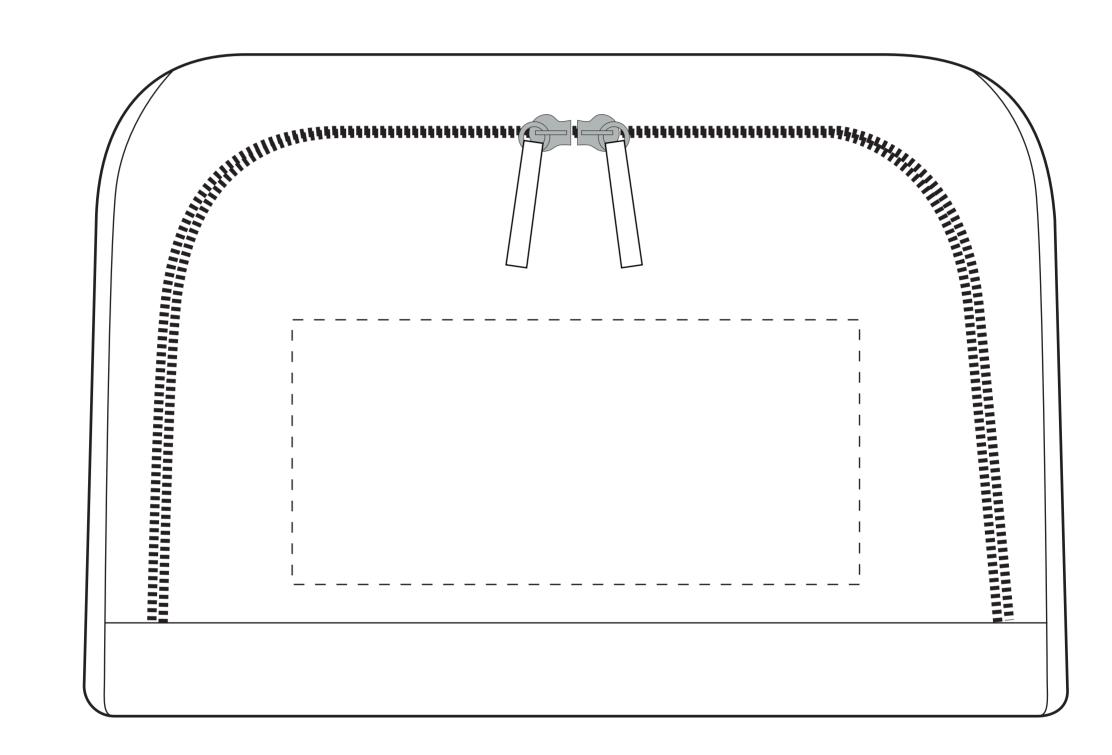

Daypack Cosmetic Bag **SPB110** 

Product Dimension: 260 x 175 x 135 mm Print Area Size: 150 x 70 mm

| Item:               | Details: | Please | Proof Number: |
|---------------------|----------|--------|---------------|
| Model No.           | SPB110   |        | 1             |
| Item Colour:        |          |        |               |
| Quantity:           |          |        |               |
| Customer Logo:      |          |        |               |
| Print / Engrave:    |          |        |               |
| Packaging:          |          |        |               |
| Approval Signature: |          |        |               |
| Date:               |          |        |               |