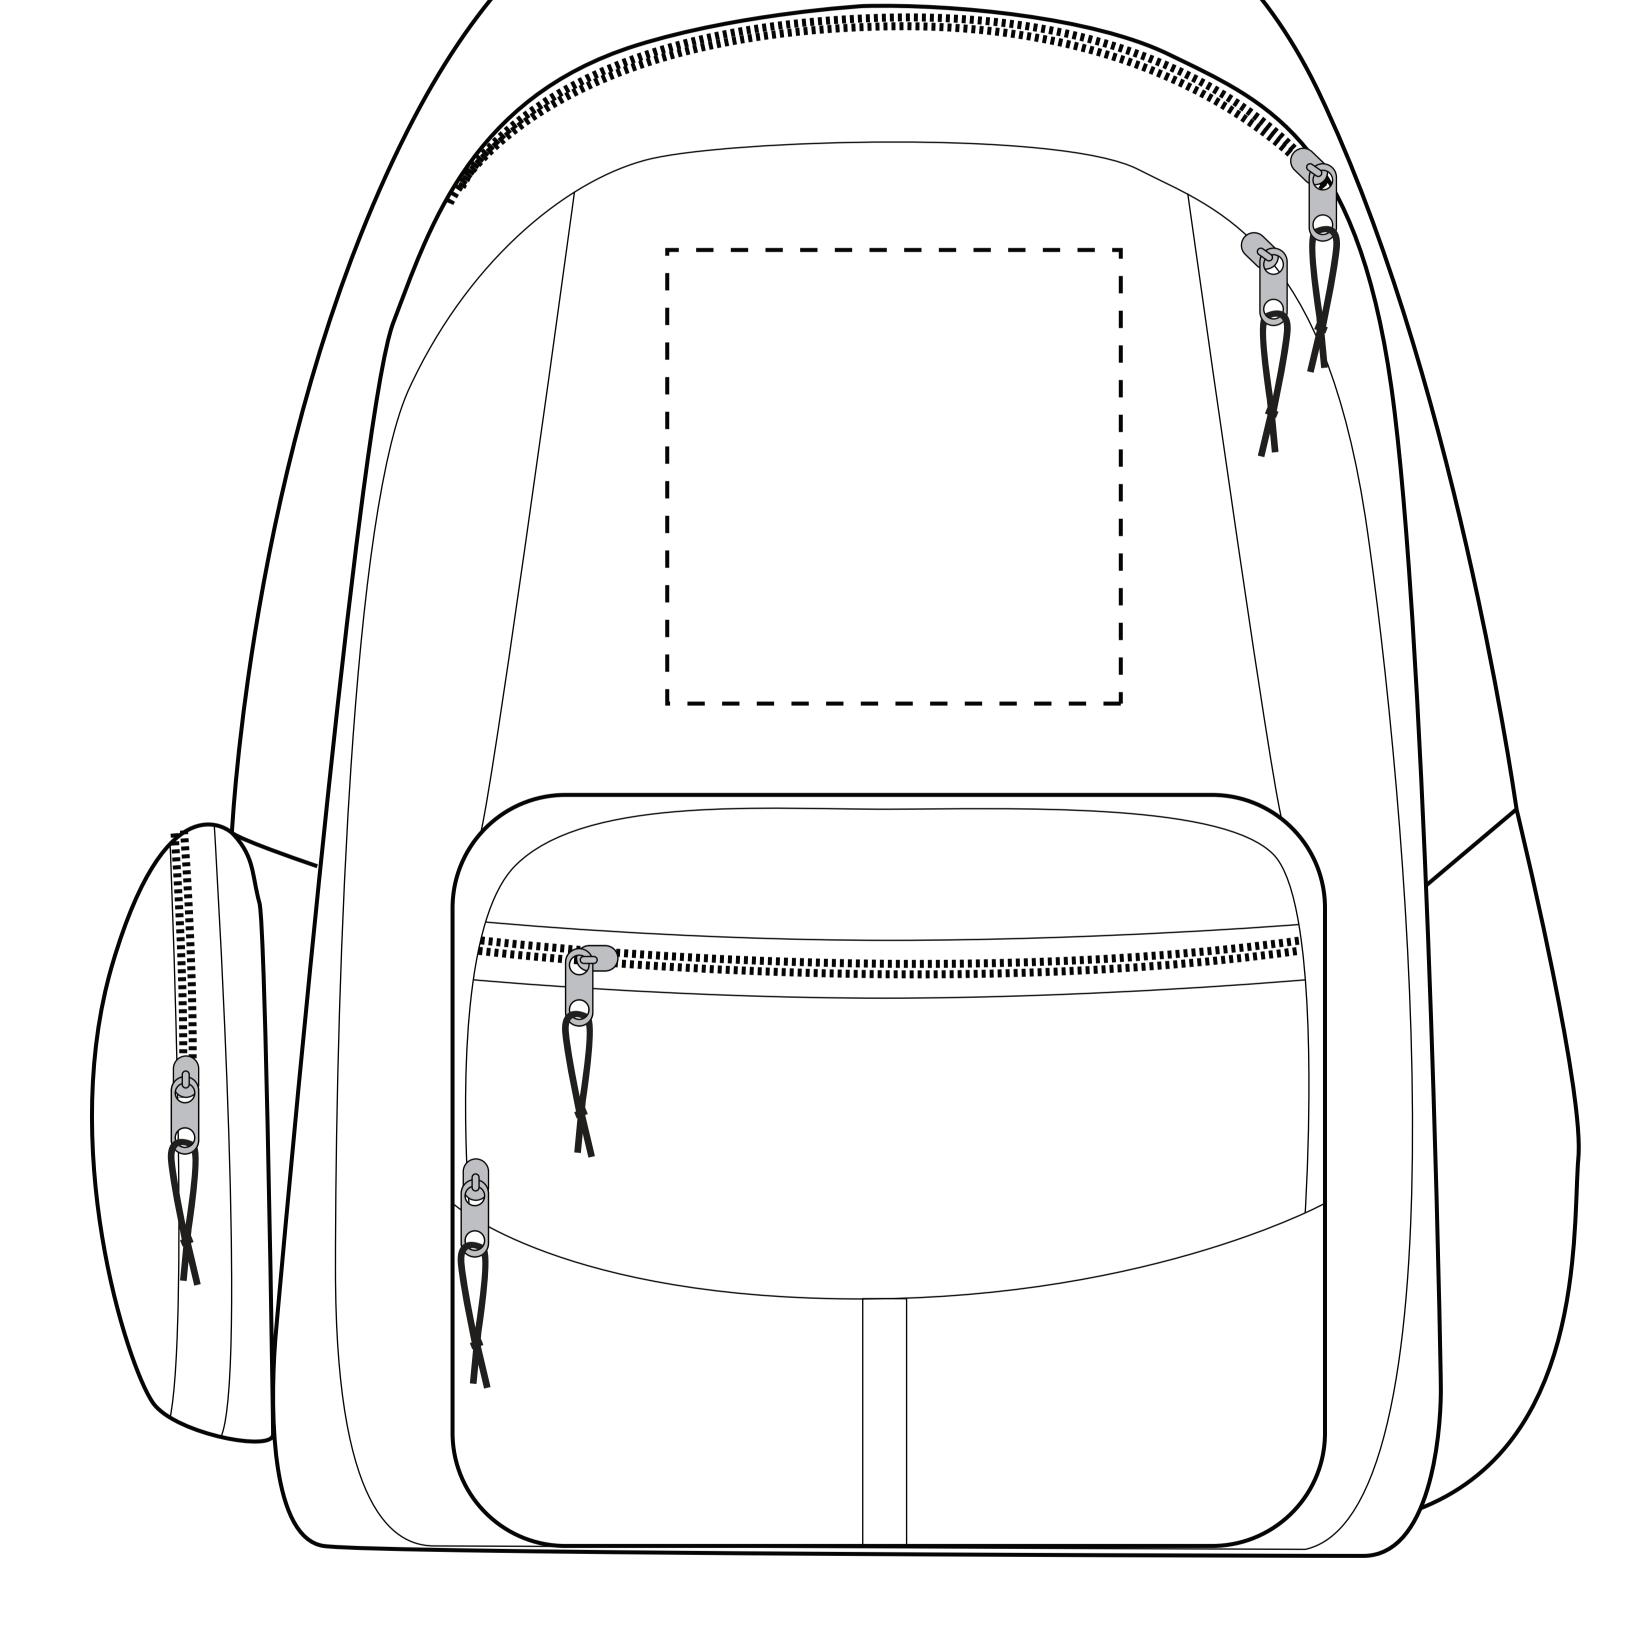

| BackPack<br>SPB082 | <b>Product Dimension</b> : 330 x 540 x 150 cm<br><b>Print Area</b> : 120 x 120 mm |
|--------------------|-----------------------------------------------------------------------------------|
|                    |                                                                                   |
|                    |                                                                                   |
|                    |                                                                                   |

| ltem:               | Details: | Please | Proof Number: |
|---------------------|----------|--------|---------------|
| Model No.           | SP0082   |        | 2             |
| Item Colour:        |          |        |               |
| Quantity:           |          |        |               |
| Customer Logo:      |          |        |               |
| Print:              |          |        |               |
| Attachments:        |          |        |               |
| Packaging:          |          |        |               |
| Approval Signature: |          |        |               |
| Date:               |          |        |               |