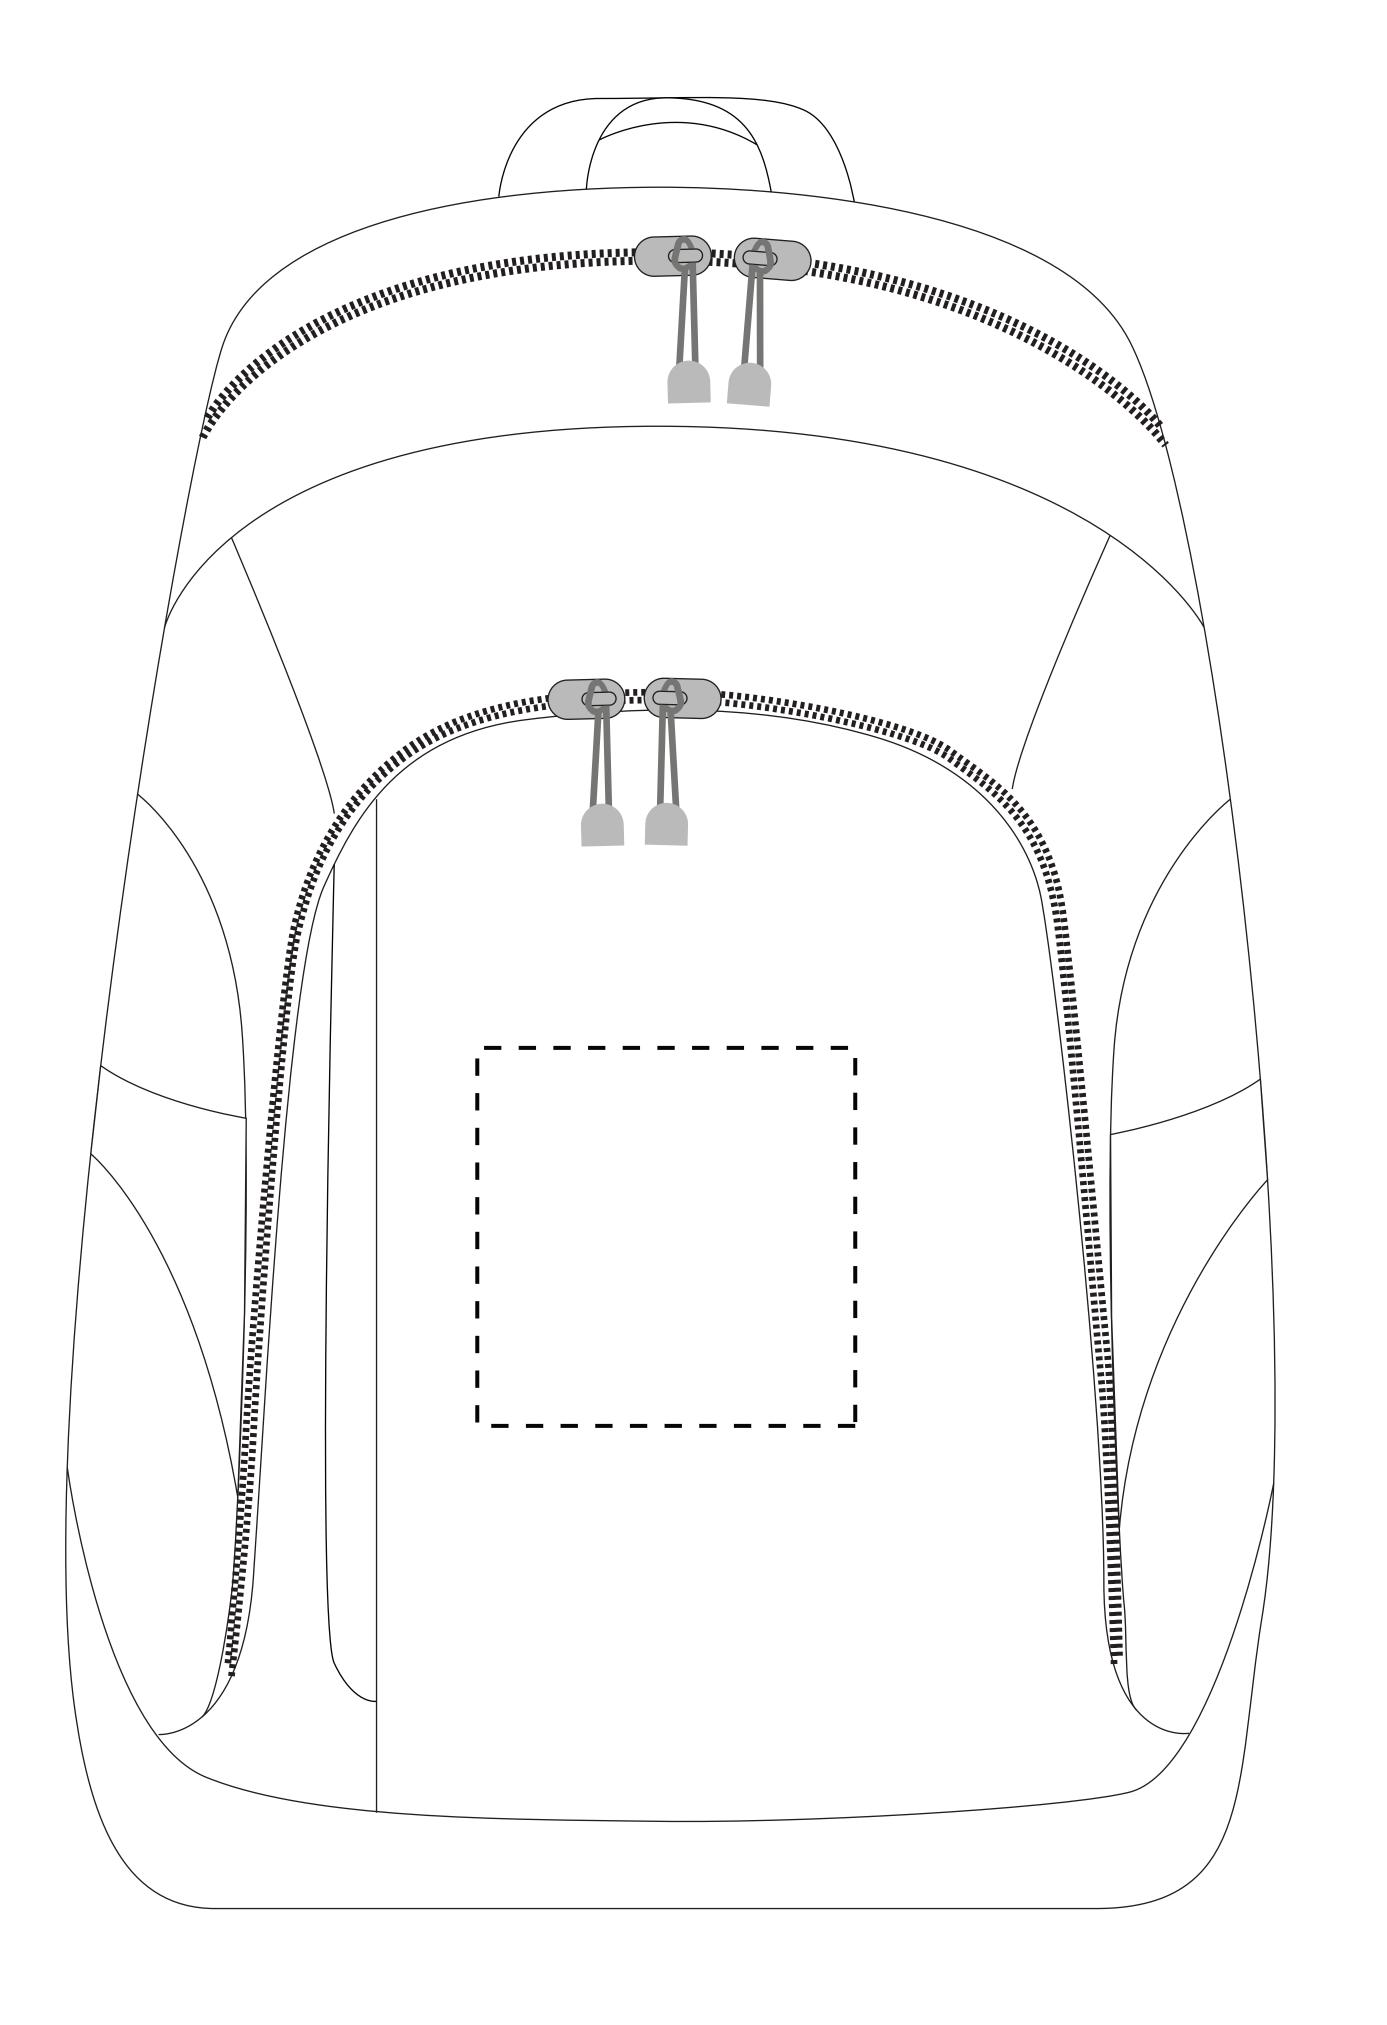

BackPack **SPB081** 

**Product Dimension**: 310 x 480 x 160 mm

Print Area: 100 x 100 mm

| Item:               | Details: | Please | Proof Number: |
|---------------------|----------|--------|---------------|
| Model No.           | SP0081   |        | 2             |
| Item Colour:        |          |        |               |
| Quantity:           |          |        |               |
| Customer Logo:      |          |        |               |
| Print:              |          |        |               |
| Attachments:        |          |        |               |
| Packaging:          |          |        |               |
| Approval Signature: |          |        |               |
| Date:               |          |        |               |