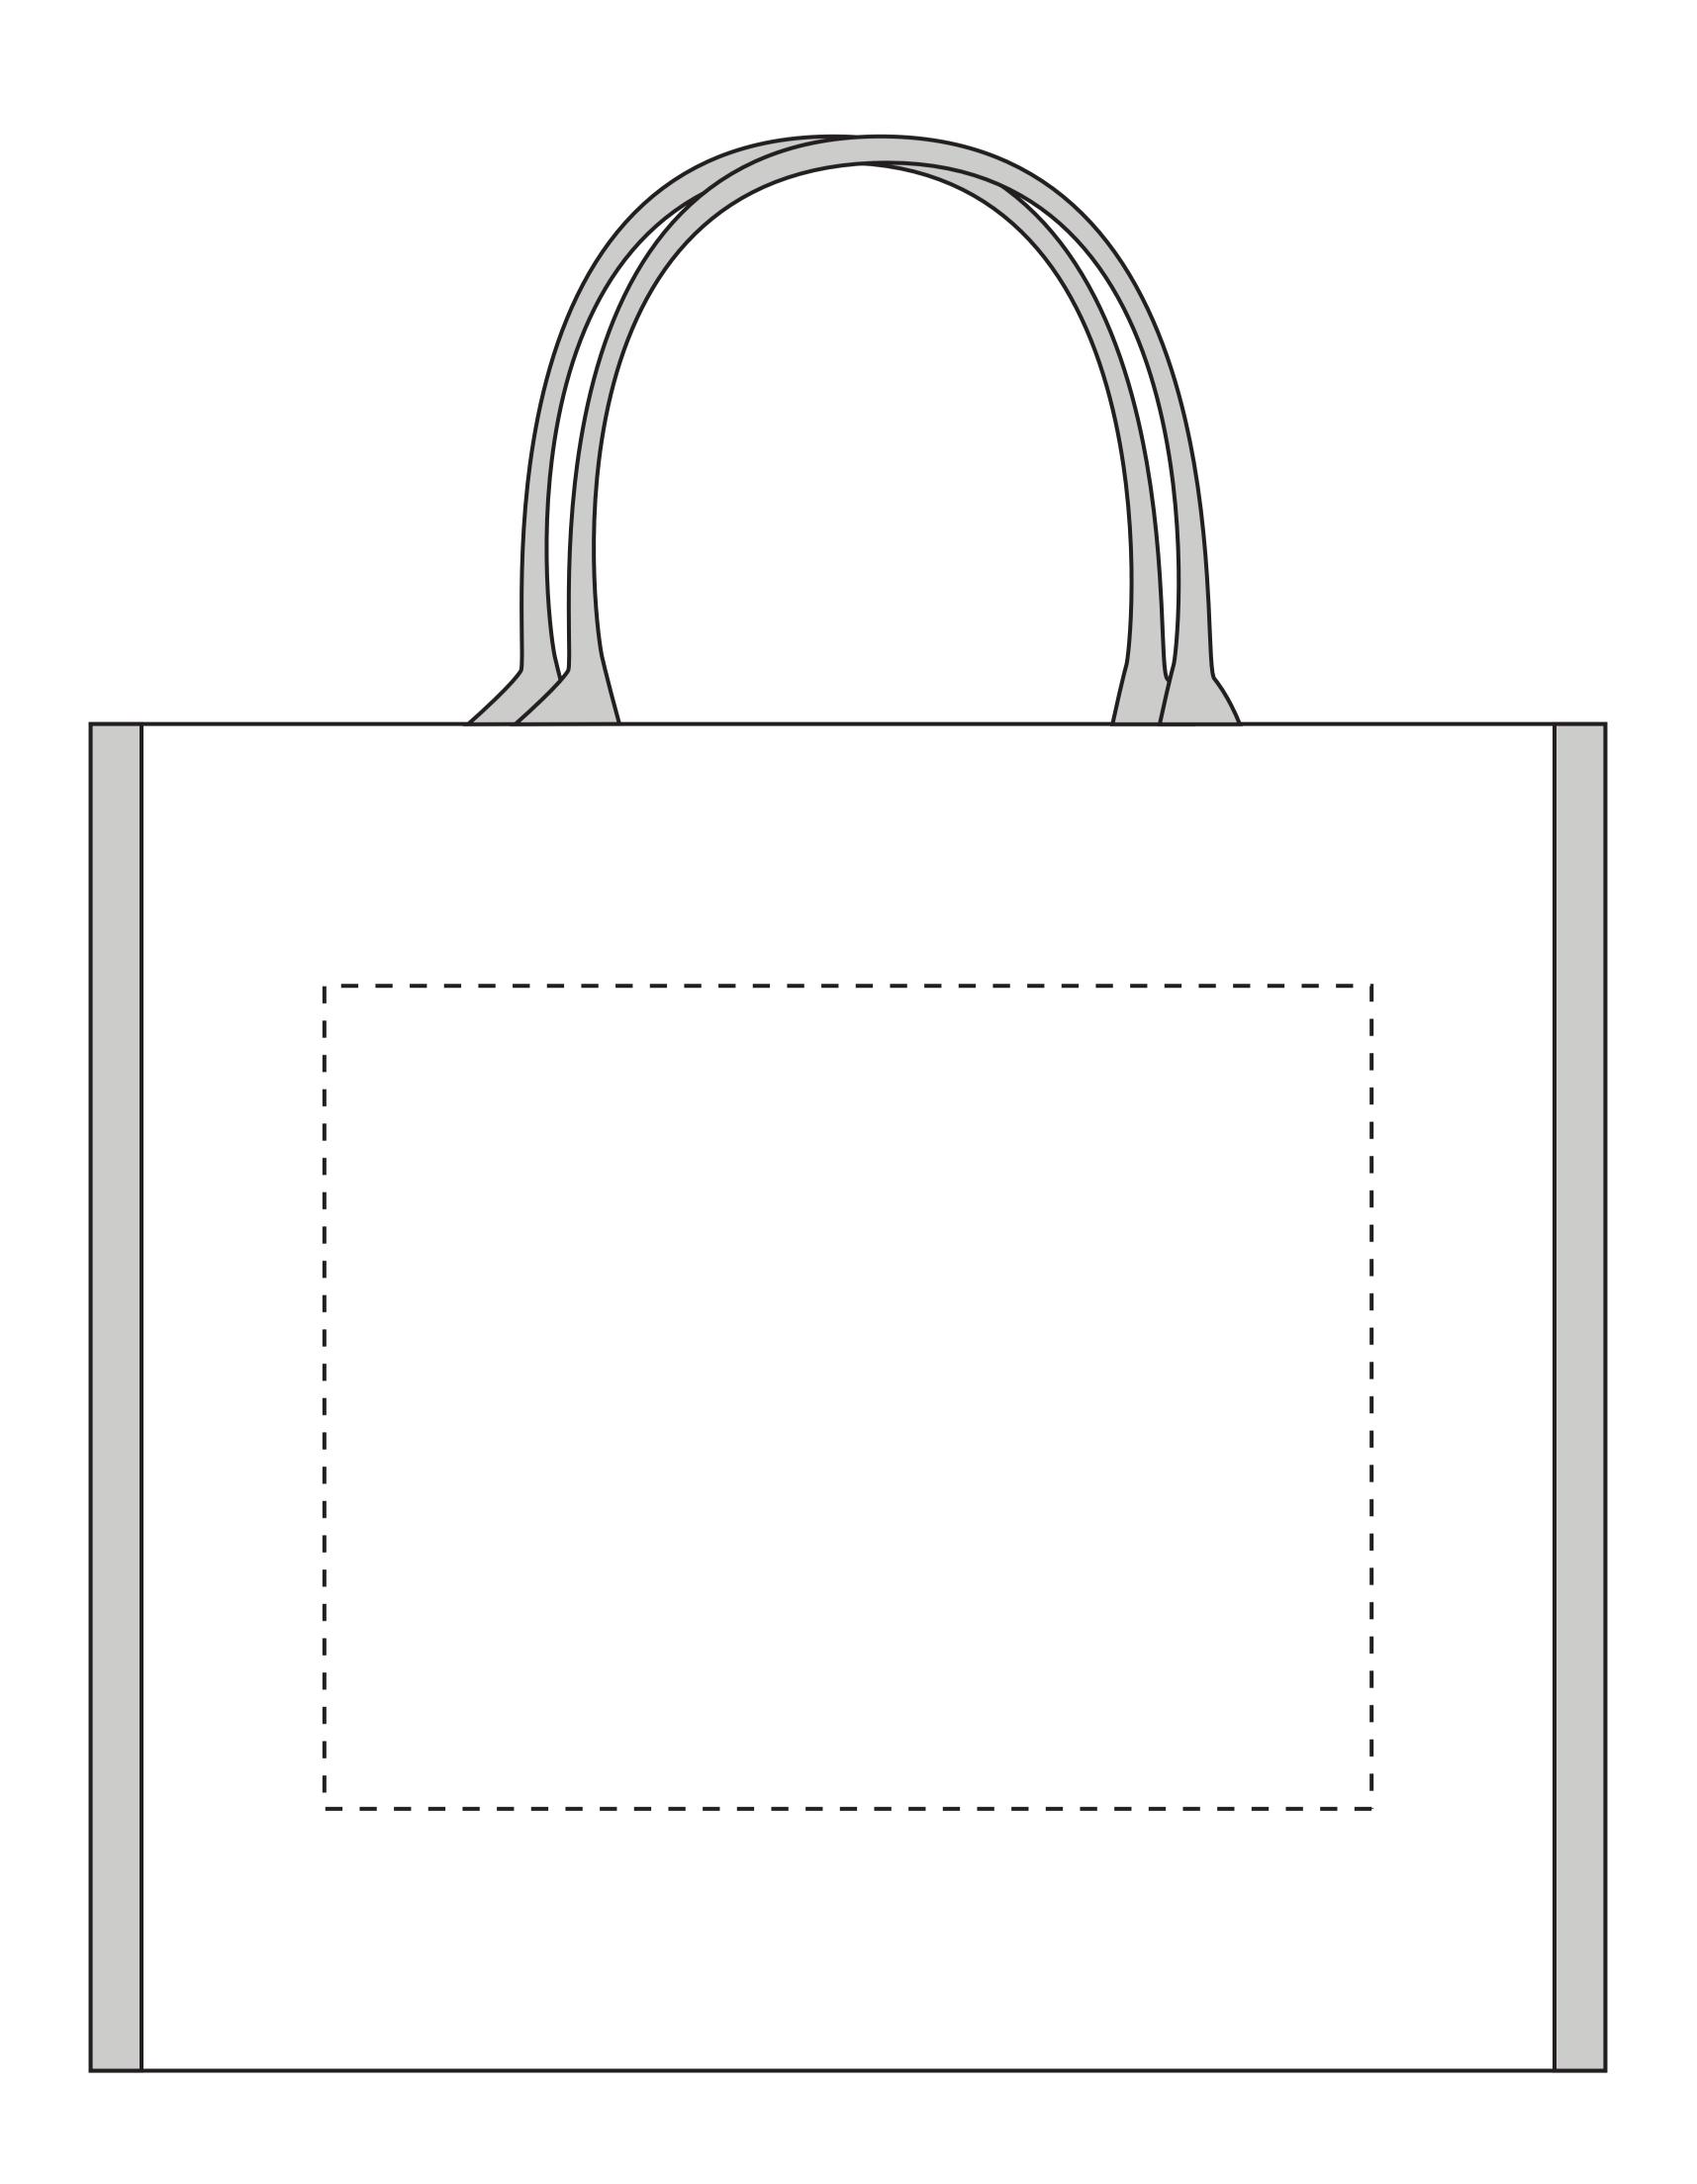

Colour Trim Jute Tote **SPB074** 

Product Dimension: 405 x 360 x 185mm Print Area Size: 220 x 280mm

| Item:               | Details: | Please | Proof Number: |
|---------------------|----------|--------|---------------|
| Model No.           | SPB074   |        | 1             |
| Item Colour:        |          |        |               |
| Quantity:           |          |        |               |
| Customer Logo:      |          |        |               |
| Print / Engrave:    |          |        |               |
| Packaging:          |          |        |               |
| Approval Signature: |          |        |               |
| Date:               |          |        |               |