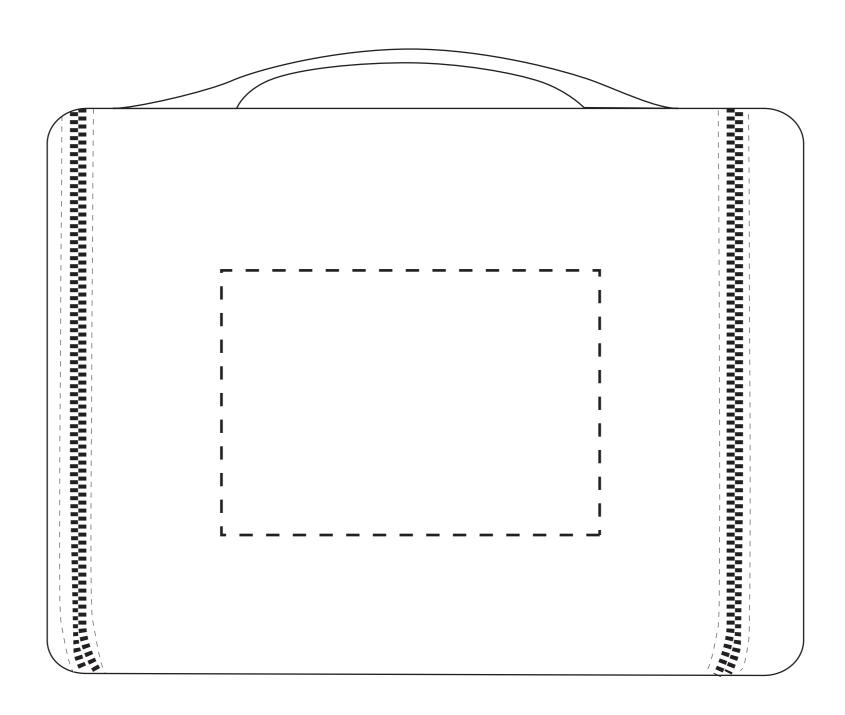

Flat-Fold Toiletry Bag **SPB068** 

Product Dimension: 200 x 150 x 450 mm Print Area Size: 100 x 70 mm

| Item:               | Details: | Please | Proof Number: |
|---------------------|----------|--------|---------------|
| Model No.           | SPB068   |        | 1             |
| Item Colour:        |          |        |               |
| Quantity:           |          |        |               |
| Customer Logo:      |          |        |               |
| Print / Engrave:    |          |        |               |
| Packaging:          |          |        |               |
| Approval Signature: |          |        |               |
| Date:               |          |        |               |