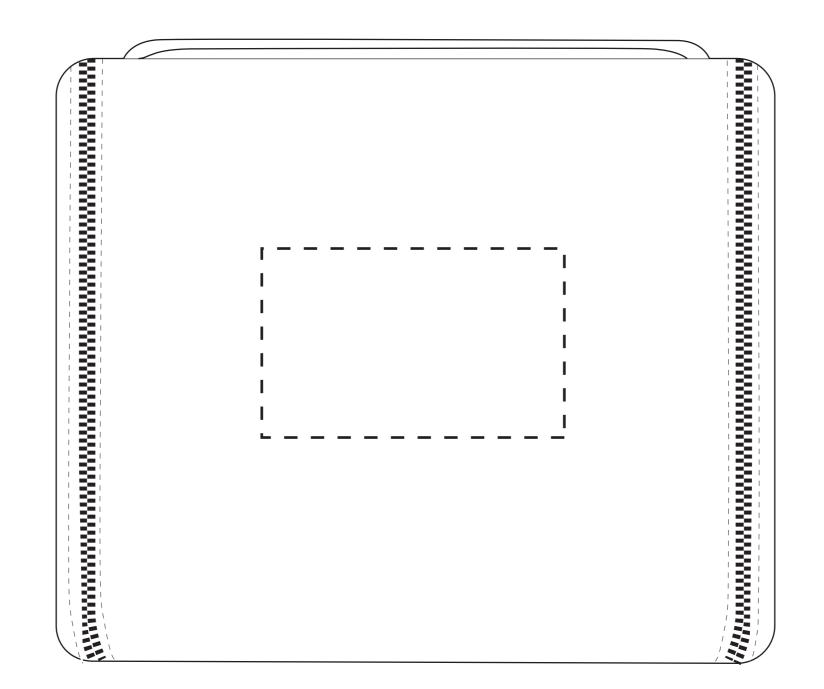

Flat-Fold Toiletry Bag SPB067 Product Dimension: 190 x 160 x 95 mm Print Area Size: 80 x 50 mm

| ltem:               | Details: | Please | Proof Number: |
|---------------------|----------|--------|---------------|
| Model No.           | SPB067   |        | 1             |
| Item Colour:        |          |        |               |
| Quantity:           |          |        |               |
| Customer Logo:      |          |        |               |
| Print / Engrave:    |          |        |               |
| Packaging:          |          |        |               |
| Approval Signature: |          |        |               |
| Date:               |          |        |               |