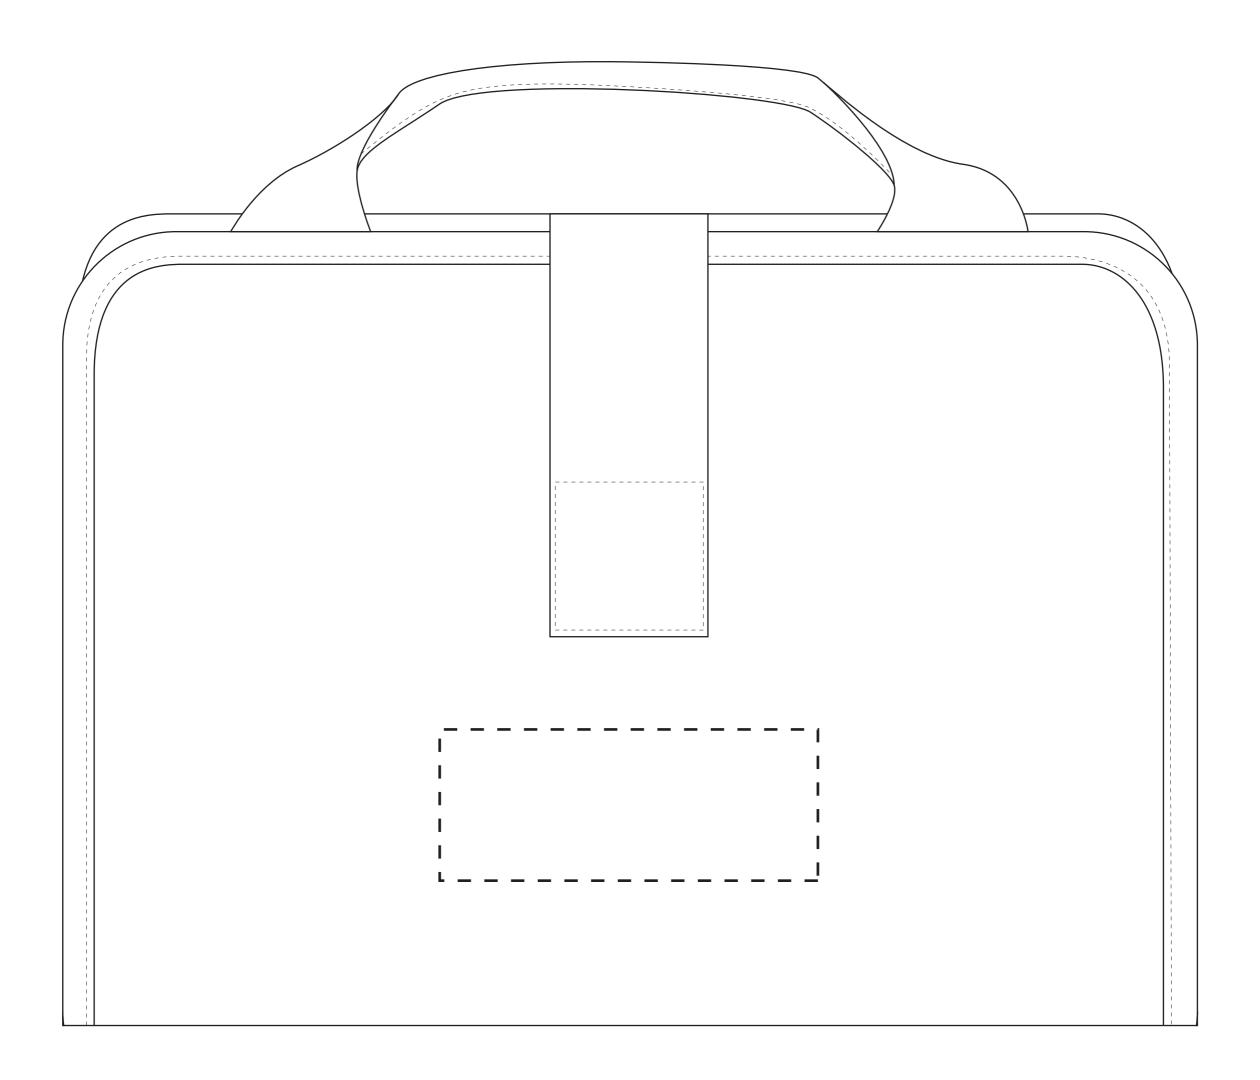

Flat-Fold Toiletry Bag **SPB066** 

Product Dimension: 30 x 21 x 45 cm Print Area Size: 10 x 4 cm

| Item:               | Details: | Please | Proof Number: |
|---------------------|----------|--------|---------------|
| Model No.           | SPB066   |        | 1             |
| Item Colour:        |          |        |               |
| Quantity:           |          |        |               |
| Customer Logo:      |          |        |               |
| Print / Engrave:    |          |        |               |
| Packaging:          |          |        |               |
| Approval Signature: |          |        |               |
| Date:               |          |        |               |